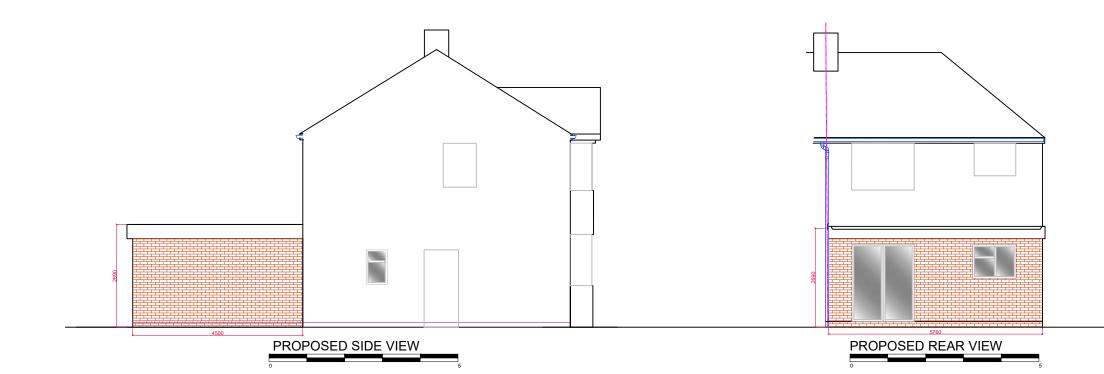

|         |      | 2690 |
|---------|------|------|
| DE VIEW | 4500 |      |

| DA                                                                                     | David F. Jazani BSc Arch.Eng. MSc SFHEA, C.Build Eng. FCABE, ACIAT<br>TEL: 07413331333 jazanieer@gmail.com<br>ARCHITECTURAL ENGINEERING & SURVEYING |                                                         |  |
|----------------------------------------------------------------------------------------|-----------------------------------------------------------------------------------------------------------------------------------------------------|---------------------------------------------------------|--|
|                                                                                        | DRAWING 04- TITLE; Proposed                                                                                                                         |                                                         |  |
| PROJECT; Single storey rear<br>extension to dwelling and alteration<br>to fenestration |                                                                                                                                                     | CLIENT; Mr A. Idrais<br>53 Somerset Ave., Luton, LU20PL |  |
| SCALE: 1:100/5                                                                         | <sup>0 A3</sup> DATE: 0224 <sup>RE</sup>                                                                                                            | WISION;                                                 |  |