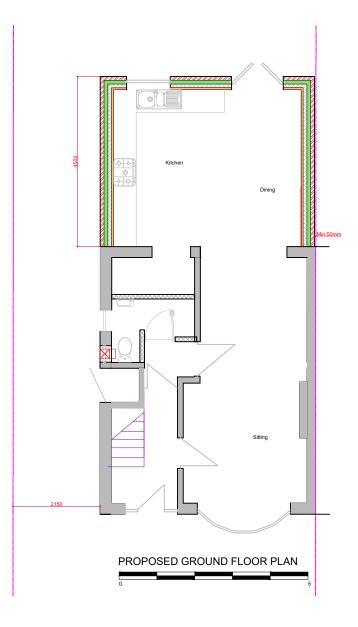

|         |      | 2690 |
|---------|------|------|
| DE VIEW | 4500 |      |

| DA                                                                                     | David F. Jazani BSc Arch.Eng. MSc SFHEA, C.Build Eng. FCABE, ACIAT<br>TEL: 07413331333 jazanieer@gmail.com<br>ARCHITECTURAL ENGINEERING & SURVEYING |                                                         |  |
|----------------------------------------------------------------------------------------|-----------------------------------------------------------------------------------------------------------------------------------------------------|---------------------------------------------------------|--|
|                                                                                        | DRAWING 04- TITLE; Proposed                                                                                                                         |                                                         |  |
| PROJECT; Single storey rear<br>extension to dwelling and alteration<br>to fenestration |                                                                                                                                                     | CLIENT; Mr A. Idrais<br>53 Somerset Ave., Luton, LU20PL |  |
| SCALE: 1:100/5                                                                         | <sup>0 A3</sup> DATE: 0224 <sup>RE</sup>                                                                                                            | WISION;                                                 |  |