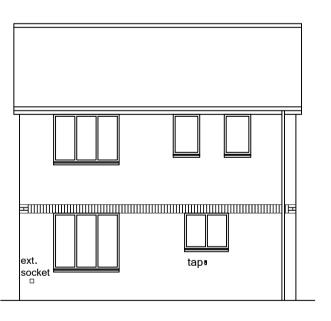

existing ground floor plan

existing rear elevation

remove existing window retaining existing lintol, cut down masonry, fit remedial ties

proposed ground floor plan

proposed rear elevation

|  | ı |              |
|--|---|--------------|
|  | ı | REVISIONS    |
|  | ı | TEL VISIOINE |
|  | ı |              |