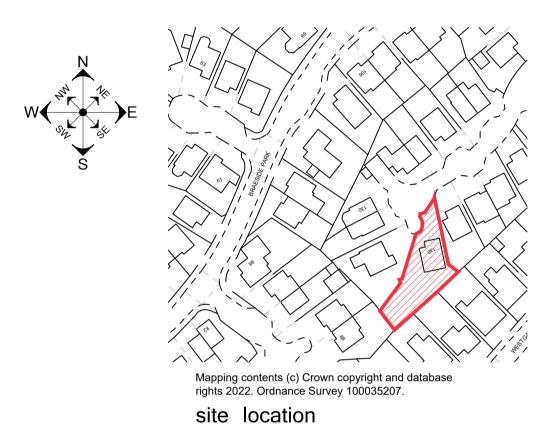

SITE LOCATION PLAN, EXISTING AND PROPOSED PLANS AND ELEVATIONS

> PROPOSED ALTERATIONS TO 136 BRAESIDE PARK MIDCALDER WEST LOTHIAN

Scale 1:50, 1:100, 1:1250 02nd February 2024

Drawing Number JWAC A1 BW 01/07/2024