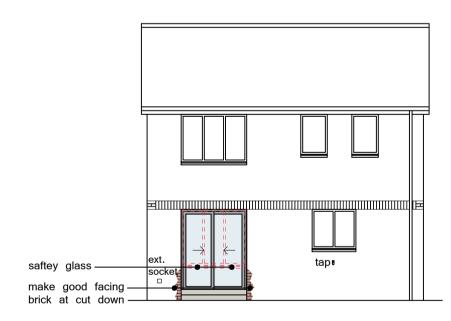

existing ground floor plan

existing rear elevation

remove existing window retaining existing lintol, cut down masonry, fit remedial ties

proposed ground floor plan

proposed rear elevation

|  | ı |              |
|--|---|--------------|
|  | ı | REVISIONS    |
|  | ı | TEL VISIOINE |
|  | ı |              |