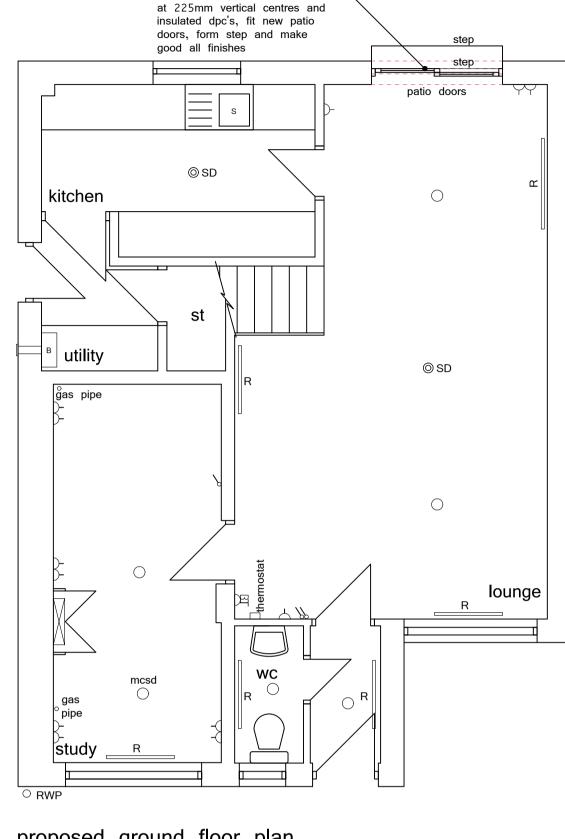

existing ground floor plan

existing rear elevation

remove existing window retaining existing lintol, cut down masonry, fit remedial ties

proposed ground floor plan

proposed rear elevation

|  | ı |              |
|--|---|--------------|
|  | ı | REVISIONS    |
|  | ı | TEL VISIOINE |
|  | ı |              |