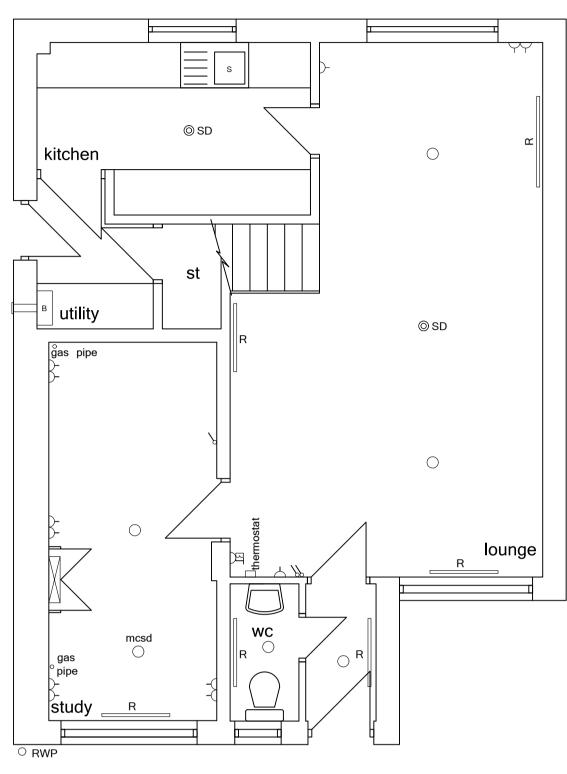

existing ground floor plan

existing rear elevation

remove existing window retaining existing lintol, cut down masonry, fit remedial ties

proposed ground floor plan

proposed rear elevation

|  | ı |              |
|--|---|--------------|
|  | ı | REVISIONS    |
|  | ı | TEL VISIOINE |
|  | ı |              |