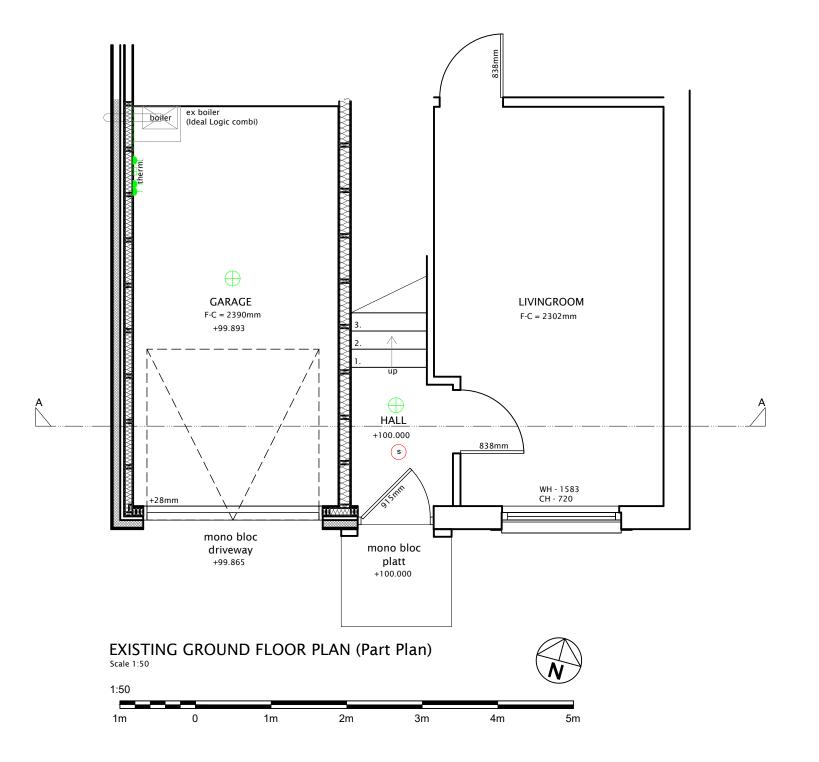

## **BUILDING WARRANT**

Project/Client:

ALTERATIONS - GARAGE CONVERSION 12 LANG GROVE, BATHGATE, WEST LOTHIAN, EH48 2GT

Drawing:

## GROUND FLOOR PLAN (PART PLAN)

AS EXISTING

| -           | FB        | 14.02.2024 |
|-------------|-----------|------------|
| Rev:        | Drawn By: | Date:      |
| 2402 - D102 | AS NOTED  | @A3        |
| Dwg No:     | Scale:    |            |