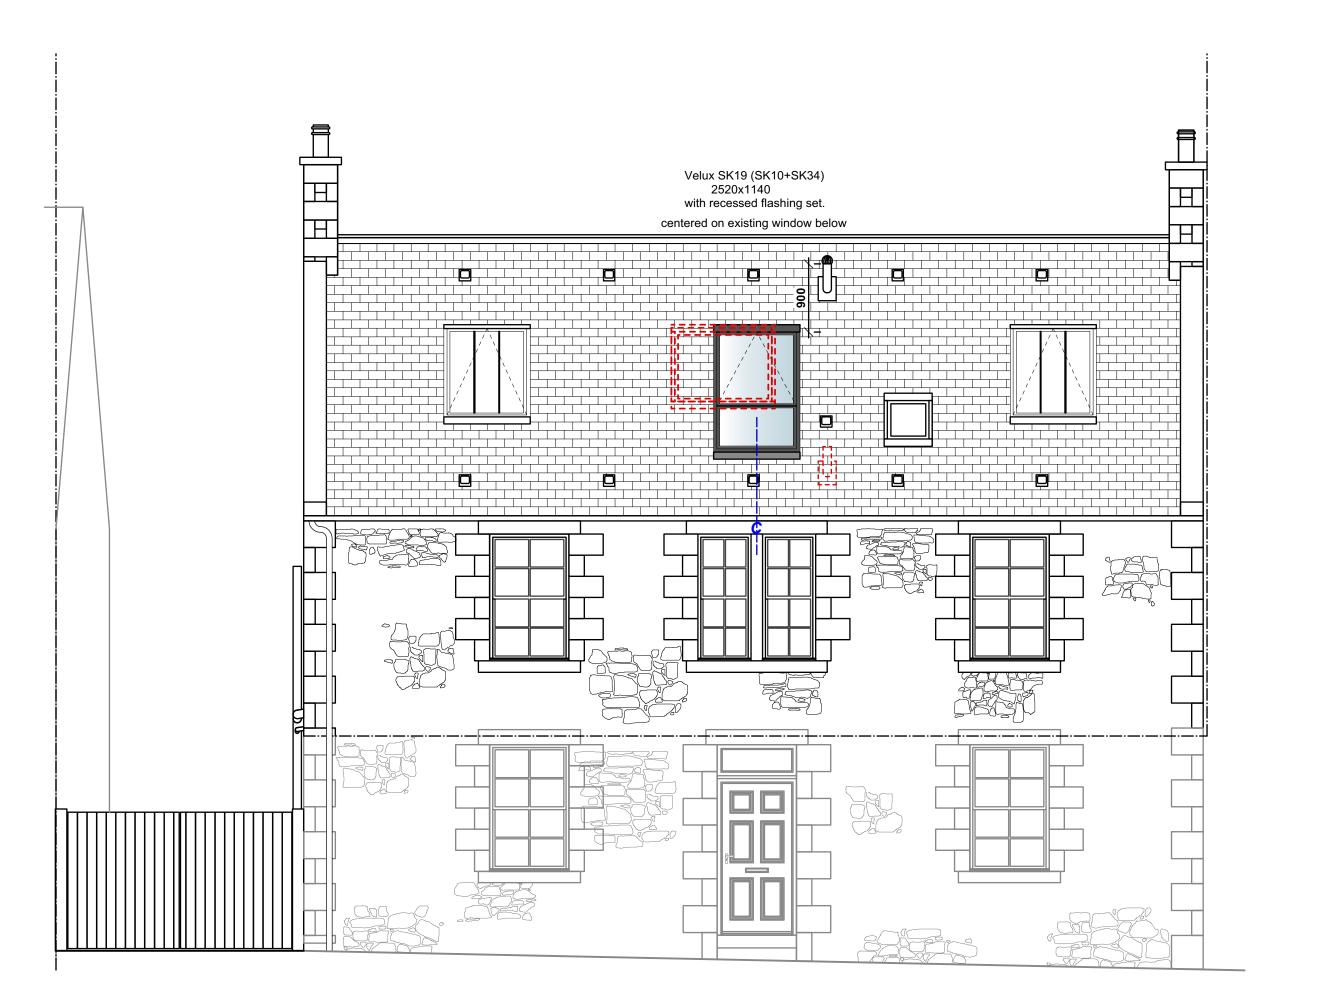

### Proposal:

Remove existing roof window & instal new single dark grey-framed Velux Cabrio SK19 roof window with recessed flashing(flush) kit fitted:

6A The Vennel Dunbar EH42 1HF

#### Title:

Proposed ESE Elevation