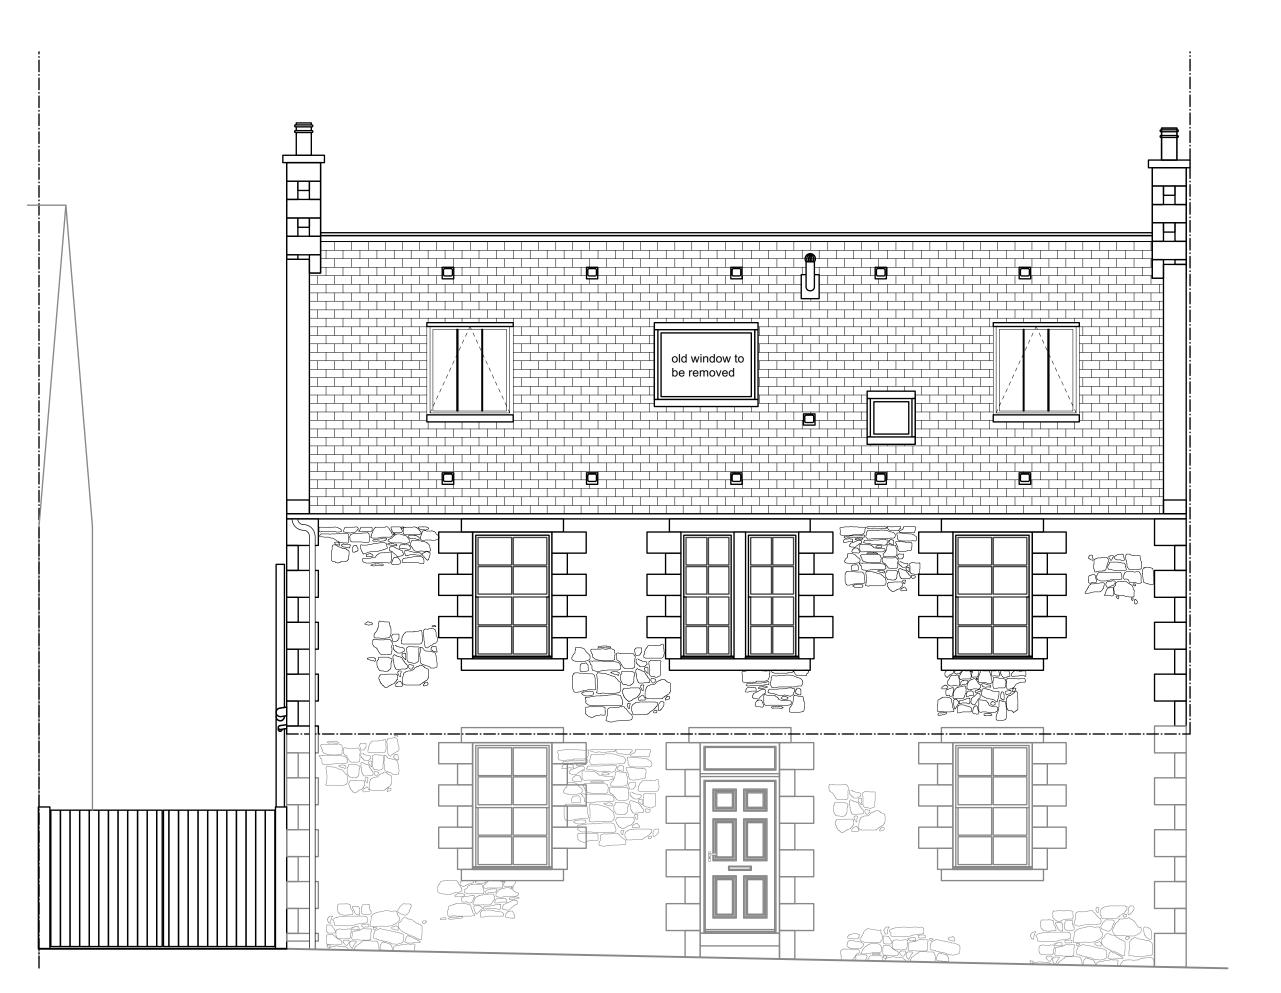

#### Proposal:

Remove existing roof window & instal new single dark grey-framed Velux Cabrio roof window with recessed flashing(flush) kit fitted:

6A The Vennel Dunbar EH42 1HF

#### Title:

Existing ESE Elevation

#### Dr.Ref:

25/24/P/04

Scale:

Date:

1:50@A3

01/03/2024