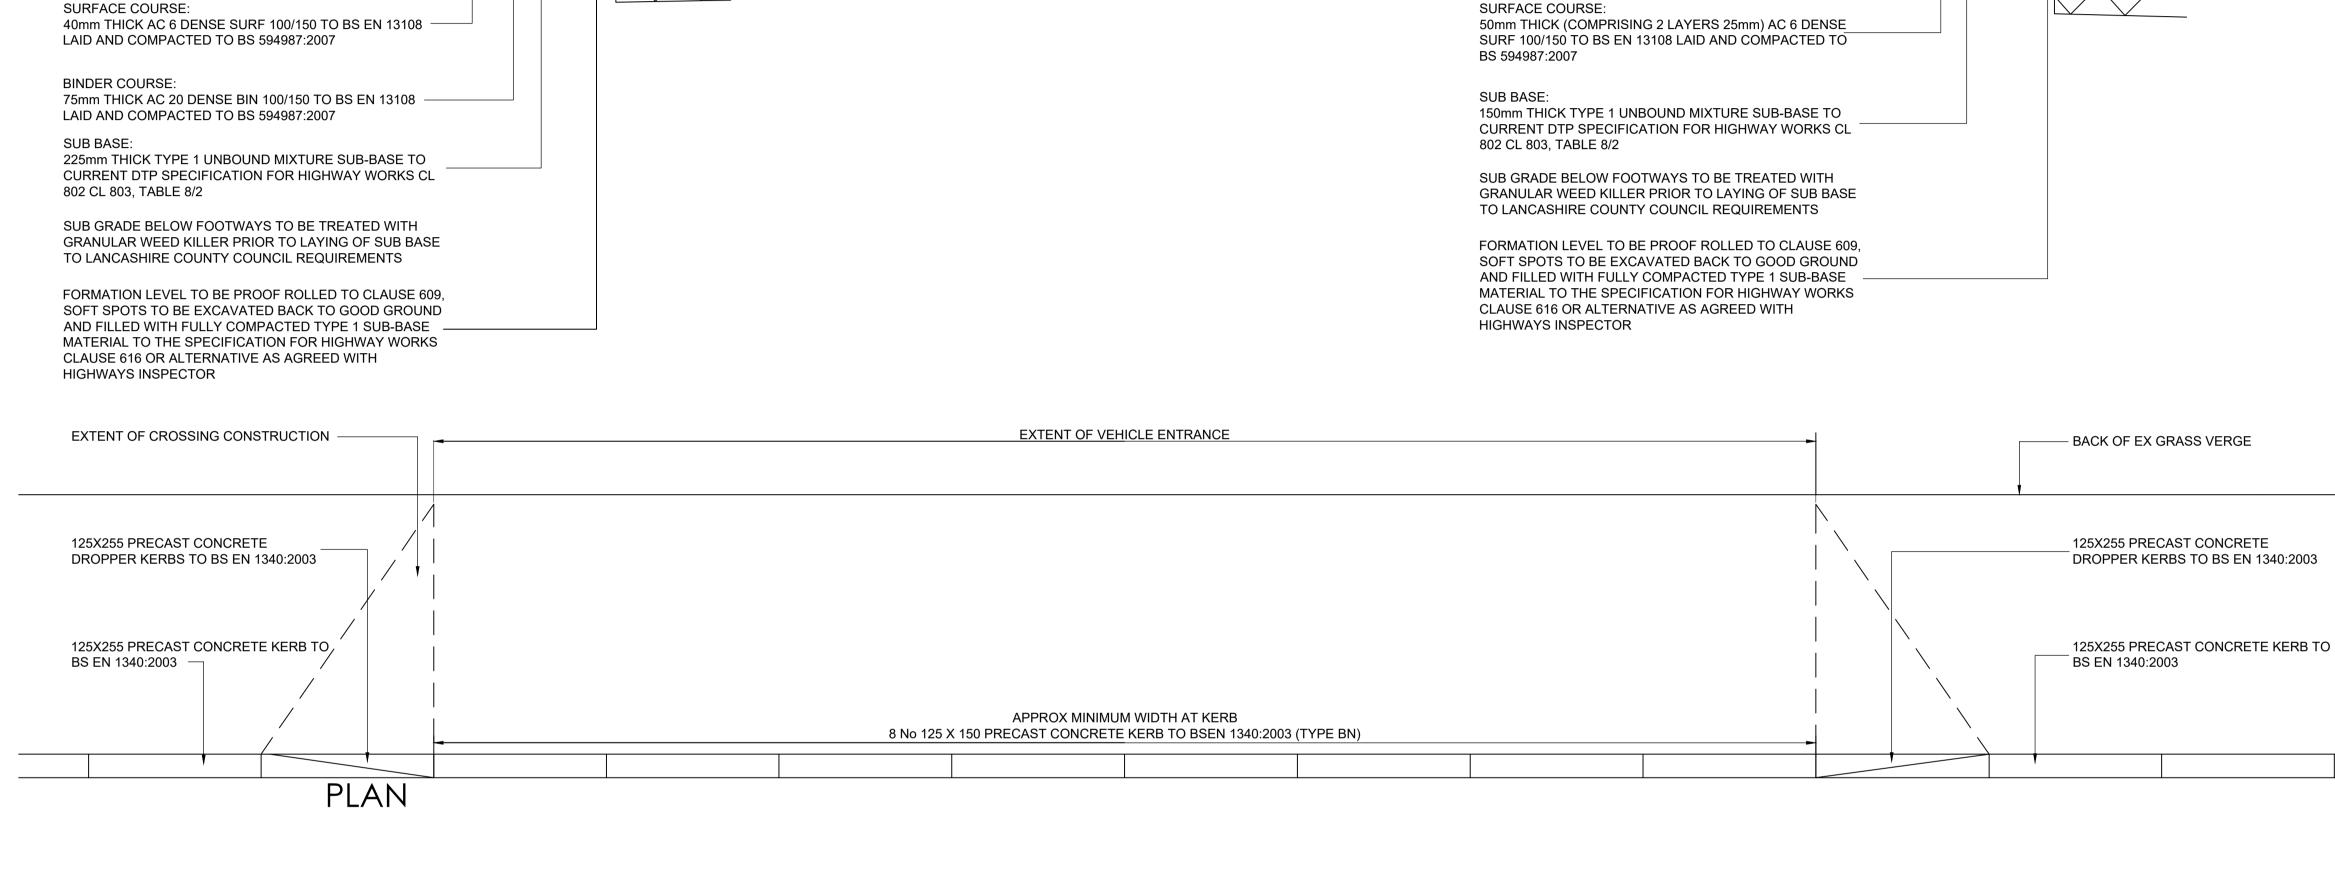

# TYPICAL KERB ARRANGEMENT OF VEHICULAR CROSSING

50 X 150 PCC EDGING

VEHICULAR CROSSING CONSTRUCTION

125 X 150 PCC KERB (BN) WITH 25mm

 $1 \cdot 20$ 

UPSTAND

1:10

VEHICULAR CROSSING

(WIDTH VARIES)

SURFACE COURSE:

# FOOTWAY CONSTRUCTION

50 X 150 PCC EDGING

VEHICULAR CROSSING

(WIDTH VARIES)

1:40 MIN -II30 MAX

| nojeci.              |  |  |  |
|----------------------|--|--|--|
| Proposed Developemtn |  |  |  |
| 86 Whitegate Drive   |  |  |  |
| Blackpool            |  |  |  |
| Drawing Title:       |  |  |  |