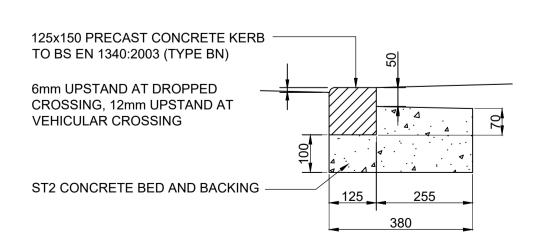

## DROPPED KERB DETAIL

# TYPICAL KERB ARRANGEMENT OF VEHICULAR CROSSING

50 X 150 PCC EDGING

VEHICULAR CROSSING CONSTRUCTION

125 X 150 PCC KERB (BN) WITH 25mm

 $1 \cdot 20$ 

UPSTAND

1:10

VEHICULAR CROSSING