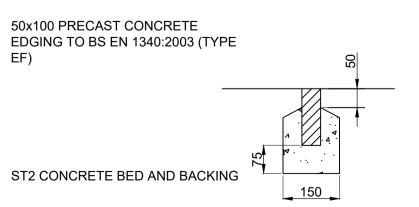

## **EDGING DETAIL**

EXISTING PAVING CONSTRUCTION AS TYPICAL SECTION mmm Ø<del>rrtxtt</del> HOT POURED 50 PENETRATION **BITUMEN PAINTED TO SURFACE OF** JOINT PRIOR TO LAYING SURFACING 40mm MIN DEEP SAW CUT THROUGH EXISTING CONSTRUCTION TO FORM NEAT JOINT