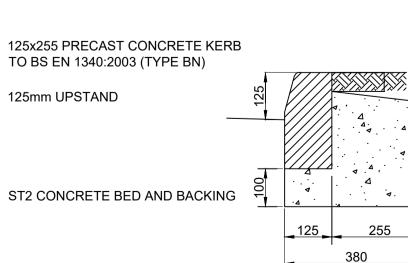

## DROPPED KERB DETAIL



#### FULL HEIGHT KERB DETAIL



# TYPICAL KERB ARRANGEMENT OF VEHICULAR CROSSING





50 X 150 PCC EDGING

VEHICULAR CROSSING CONSTRUCTION

125 X 150 PCC KERB (BN) WITH 25mm

 $1 \cdot 20$ 

UPSTAND

1:10

VEHICULAR CROSSING

(WIDTH VARIES)

## **EDGING DETAIL**



EXISTING PAVING CONSTRUCTION AS TYPICAL SECTION mmm Ø<del>rrtxtt</del> HOT POURED 50 PENETRATION **BITUMEN PAINTED TO SURFACE OF** JOINT PRIOR TO LAYING SURFACING 40mm MIN DEEP SAW CUT THROUGH EXISTING CONSTRUCTION TO FORM NEAT JOINT

SURFACE COURSE:

# FOOTWAY CONSTRUCTION

50 X 150 PCC EDGING

VEHICULAR CROSSING

(WIDTH VARIES)

1:40 MIN -II30 MAX







| nojeci.              |  |  |  |
|----------------------|--|--|--|
| Proposed Developemtn |  |  |  |
| 86 Whitegate Drive   |  |  |  |
| Blackpool            |  |  |  |
| Drawing Title:       |  |  |  |