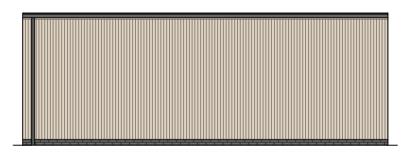

Side Elevation West 1:100

Front Elevation North 1:100

 $\mathcal{V}$ 

| PROJECT  | Proposed Swing Studio Adjacent to Golf Centre & Sports<br>Pavilion, Stirling<br>Floor Plans and Elevations<br>PLANNING |                      |                     |       |                  |
|----------|------------------------------------------------------------------------------------------------------------------------|----------------------|---------------------|-------|------------------|
| DRAWING  |                                                                                                                        |                      |                     |       |                  |
| STATUS   |                                                                                                                        |                      |                     |       |                  |
| DRAWN AM | DATE OCT 23                                                                                                            | DRG NO<br>1667-PL-03 | <sup>JOB</sup> 1667 | REV A | SCALE 1:100 @ A2 |