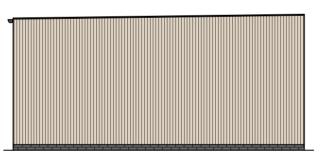

Proposed Materiality: Roof - Grey membrane Rainwater Goods - Grey uPVC Walls - Timber cladding Doors/ Windows - Grey uPVC

Floor Plan 1:100

Revision

Side Elevation East 1:100

Rear Elevation South 1:100

Roof Plan 1:100

Side Elevation West 1:100

Front Elevation North 1:100

 $\mathcal{V}$ 

| PROJECT  | Proposed Swing Studio Adjacent to Golf Centre & Sports<br>Pavilion, Stirling<br>Floor Plans and Elevations<br>PLANNING |                      |                     |       |                  |
|----------|------------------------------------------------------------------------------------------------------------------------|----------------------|---------------------|-------|------------------|
| DRAWING  |                                                                                                                        |                      |                     |       |                  |
| STATUS   |                                                                                                                        |                      |                     |       |                  |
| DRAWN AM | DATE OCT 23                                                                                                            | DRG NO<br>1667-PL-03 | <sup>JOB</sup> 1667 | REV A | SCALE 1:100 @ A2 |