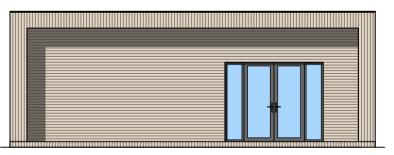

Side Elevation West 1:100

Front Elevation North 1:100

 $\mathcal{V}$ 

| PROJECT  | Proposed Swing Studio Adjacent to Golf Centre & Sports<br>Pavilion, Stirling<br>Floor Plans and Elevations<br>PLANNING |                      |                     |       |                  |
|----------|------------------------------------------------------------------------------------------------------------------------|----------------------|---------------------|-------|------------------|
| DRAWING  |                                                                                                                        |                      |                     |       |                  |
| STATUS   |                                                                                                                        |                      |                     |       |                  |
| DRAWN AM | DATE OCT 23                                                                                                            | DRG NO<br>1667-PL-03 | <sup>JOB</sup> 1667 | REV A | SCALE 1:100 @ A2 |