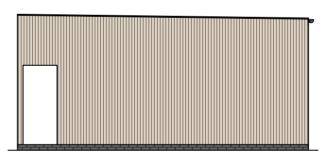

Proposed Materiality: Roof - Grey membrane Rainwater Goods - Grey uPVC Walls - Timber cladding Doors/ Windows - Grey uPVC

Floor Plan 1:100

Revision

Side Elevation East 1:100

Rear Elevation South 1:100

Roof Plan 1:100