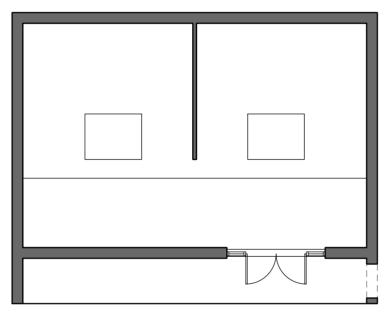

Proposed Materiality: Roof - Grey membrane Rainwater Goods - Grey uPVC Walls - Timber cladding Doors/ Windows - Grey uPVC

Floor Plan 1:100

Revision

Side Elevation East 1:100

Rear Elevation South 1:100

Roof Plan 1:100