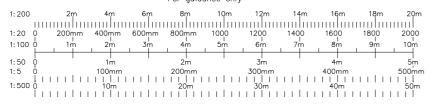

| 30<br>ALLAN WAY |
|-----------------|-----------|-----------------|
|                 |           |                 |
| 29              |           | 29              |
|                 |           |                 |
|                 | 24 22 20  |                 |
|                 | COURT WAY |                 |
|                 |           | 47 43           |
|                 |           |                 |

## NOTES

- The Copy right of this drawing is the property of IDEAL DESIGN Ltd. and must not be copied otherwise reproduced without written consent.
  The contractor is responsible for
- checking dimensions, tolerances and references. Any discrepancy to be verified with the Architect before proceeding with the works.

- Figured dimensions to be worked

## For guidance only



--- DEMOLITION

| 45                                                                                                                                                                 |                                                                                          |  |  |
|--------------------------------------------------------------------------------------------------------------------------------------------------------------------|------------------------------------------------------------------------------------------|--|--|
|                                                                                                                                                                    |