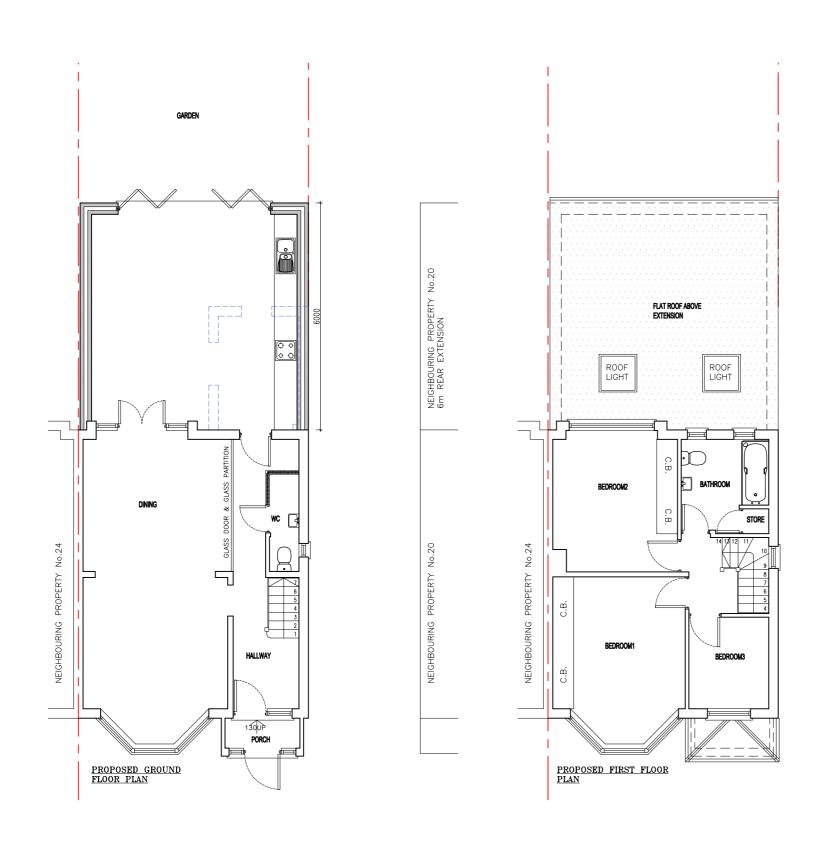

## project 22 COURT WAY LONDON W3 0PZ drawing revision/author/checker PROPOSED FLOOR PLANS Mr. S MOHAMMED SAJJAD drawing no 22CW(21) IDEAL DESIGN LTD

scale @ A3 1:100 date 28/02/2024