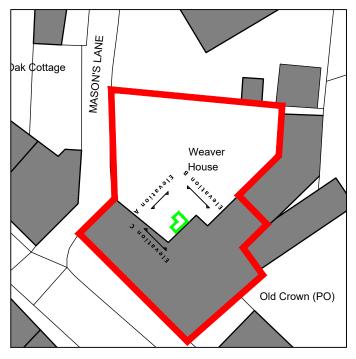

KEY PLAN SCALE 1:500

PHOTOGRAPH OF EXISTING

| I | i                                     |                |  |    | 1                |     |            |  |
|---|---------------------------------------|----------------|--|----|------------------|-----|------------|--|
|   |                                       |                |  |    |                  |     |            |  |
|   | P1                                    | Planning Issue |  |    | WJB              | HD  | 20/02/2024 |  |
|   | Rev                                   | Description    |  |    | Ву               | Chk | Date       |  |
|   | Project No: 2815-0201 Scale @ A3 1:50 |                |  |    | Date: 20/02/2024 |     |            |  |
|   | Drawn: WJB Checked: HD                |                |  | HD | Status: PLANNING |     |            |  |
|   | Drawing No:                           |                |  |    | Revision:        |     |            |  |
|   | L(02)001                              |                |  |    | P1               |     |            |  |