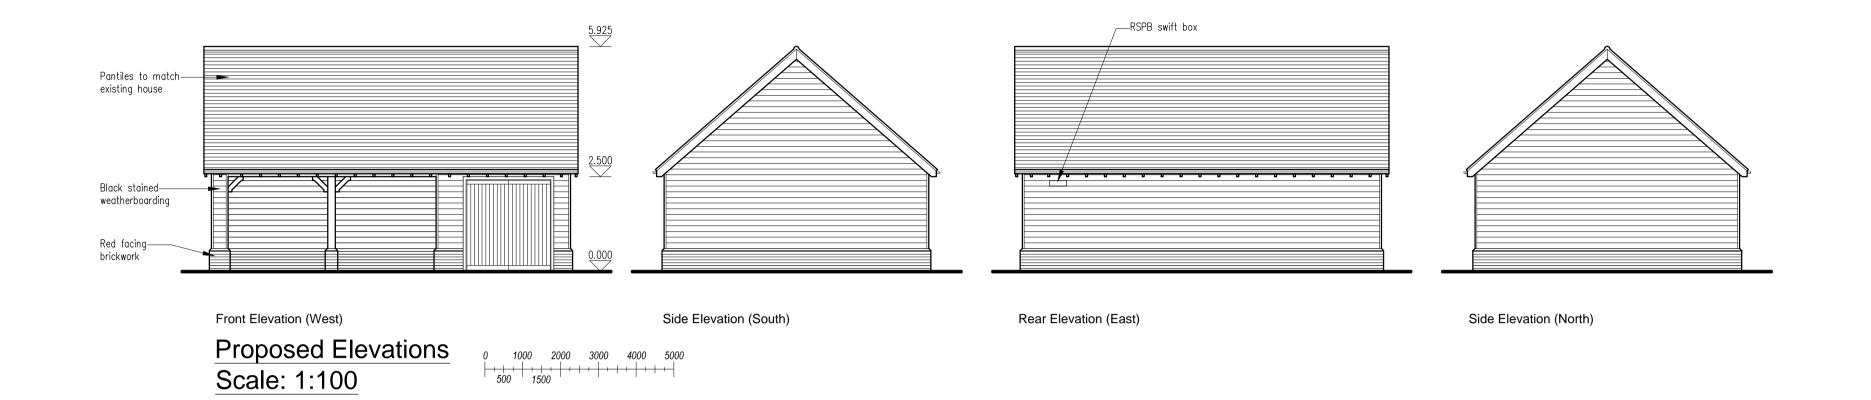

## Project:

Retention of existing 3 bay cartlodge - Otium (Formally Wheldons Farm Shop), Joe's Road, Newton, Suffolk, CO10 0QE

## Subject:

As Built Floor Plan And Elevations

| DRAWN  | MJM       | REVISIONS:  Rev D: 04.03.2024 - Design Amended |       |                     |
|--------|-----------|------------------------------------------------|-------|---------------------|
| DATE   | June 2022 |                                                |       |                     |
|        |           |                                                |       |                     |
| SCALES | As Shown  | ISSUE                                          | at A1 | DRAWING No. 2759/08 |