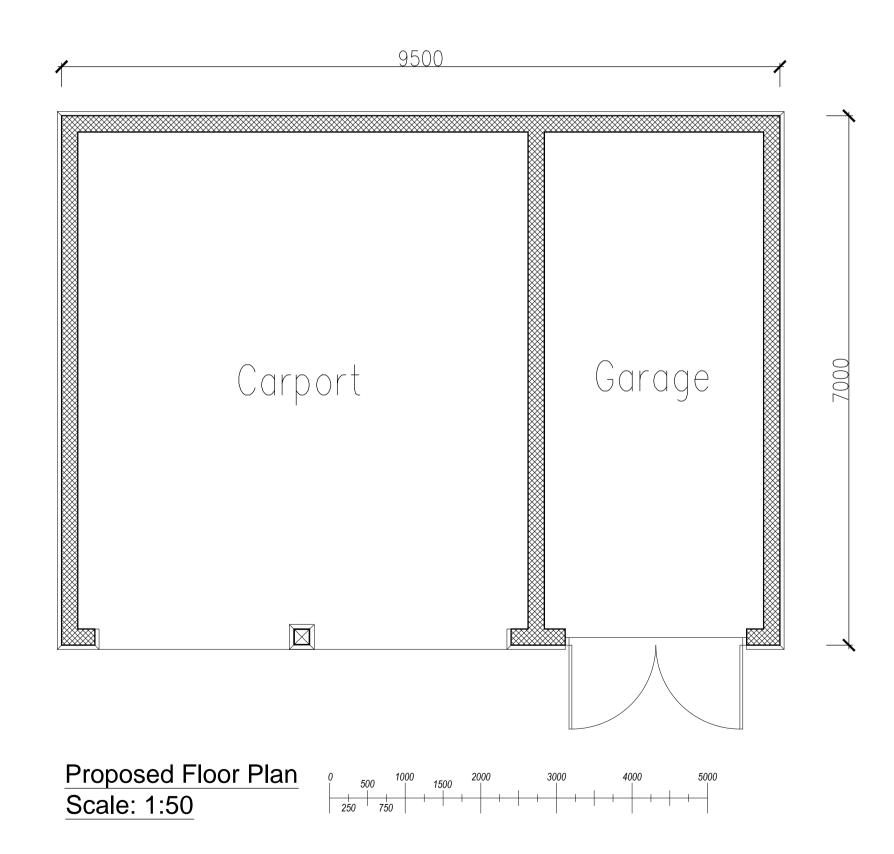

## Project:

Retention of existing 3 bay cartlodge - Otium (Formally Wheldons Farm Shop), Joe's Road, Newton, Suffolk, CO10 0QE

## Subject:

As Built Floor Plan And Elevations

| DRAWN  | MJM       | REVISIONS:  Rev D: 04.03.2024 - Design Amended |       |                     |
|--------|-----------|------------------------------------------------|-------|---------------------|
| DATE   | June 2022 |                                                |       |                     |
|        |           |                                                |       |                     |
| SCALES | As Shown  | ISSUE                                          | at A1 | DRAWING No. 2759/08 |