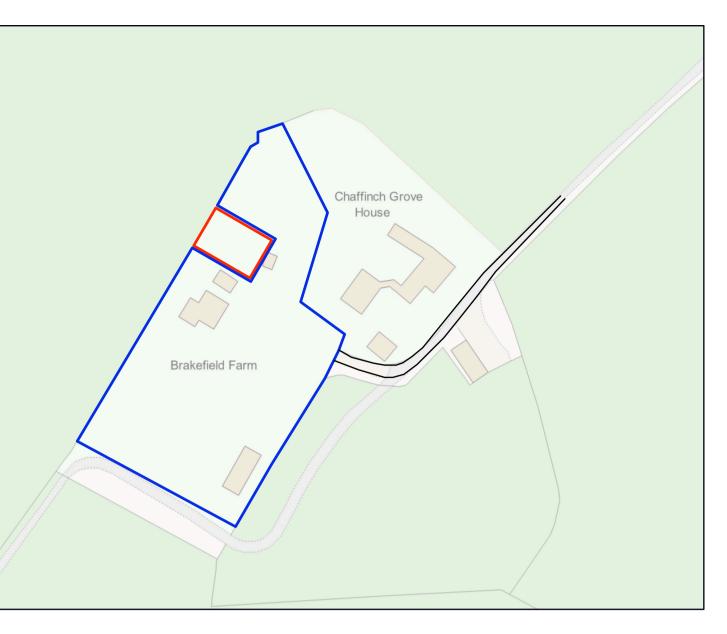

## Brakefield Farm, Nettlestead - Proposed Site Plan

Ν

SITE LOCATION PLAN 1:1250

| DESCRIPTION                                            | DATE                                                                                                                      |
|--------------------------------------------------------|---------------------------------------------------------------------------------------------------------------------------|
|                                                        |                                                                                                                           |
| EXISTING FLOOR                                         | ? / SITE PLANS                                                                                                            |
|                                                        |                                                                                                                           |
| BRAKEFIELD FAR<br>NETTLESTEAD,<br>SUFFOLK,<br>IP8 4QZ. | Μ                                                                                                                         |
| MR & MRS TURN                                          | ER                                                                                                                        |
| 1:200@A1                                               | DATE: FEB 2024                                                                                                            |
| PLANNING                                               | drawn: JS                                                                                                                 |
| 1688                                                   | DRAWING NO: 01                                                                                                            |
|                                                        | Box<br>Valley                                                                                                             |
|                                                        | EXISTING FLOOR<br>BRAKEFIELD FAR<br>NETTLESTEAD,<br>SUFFOLK,<br>IP8 4QZ.<br>MR & MRS TURN<br>1:200@A1<br>PLANNING<br>1688 |