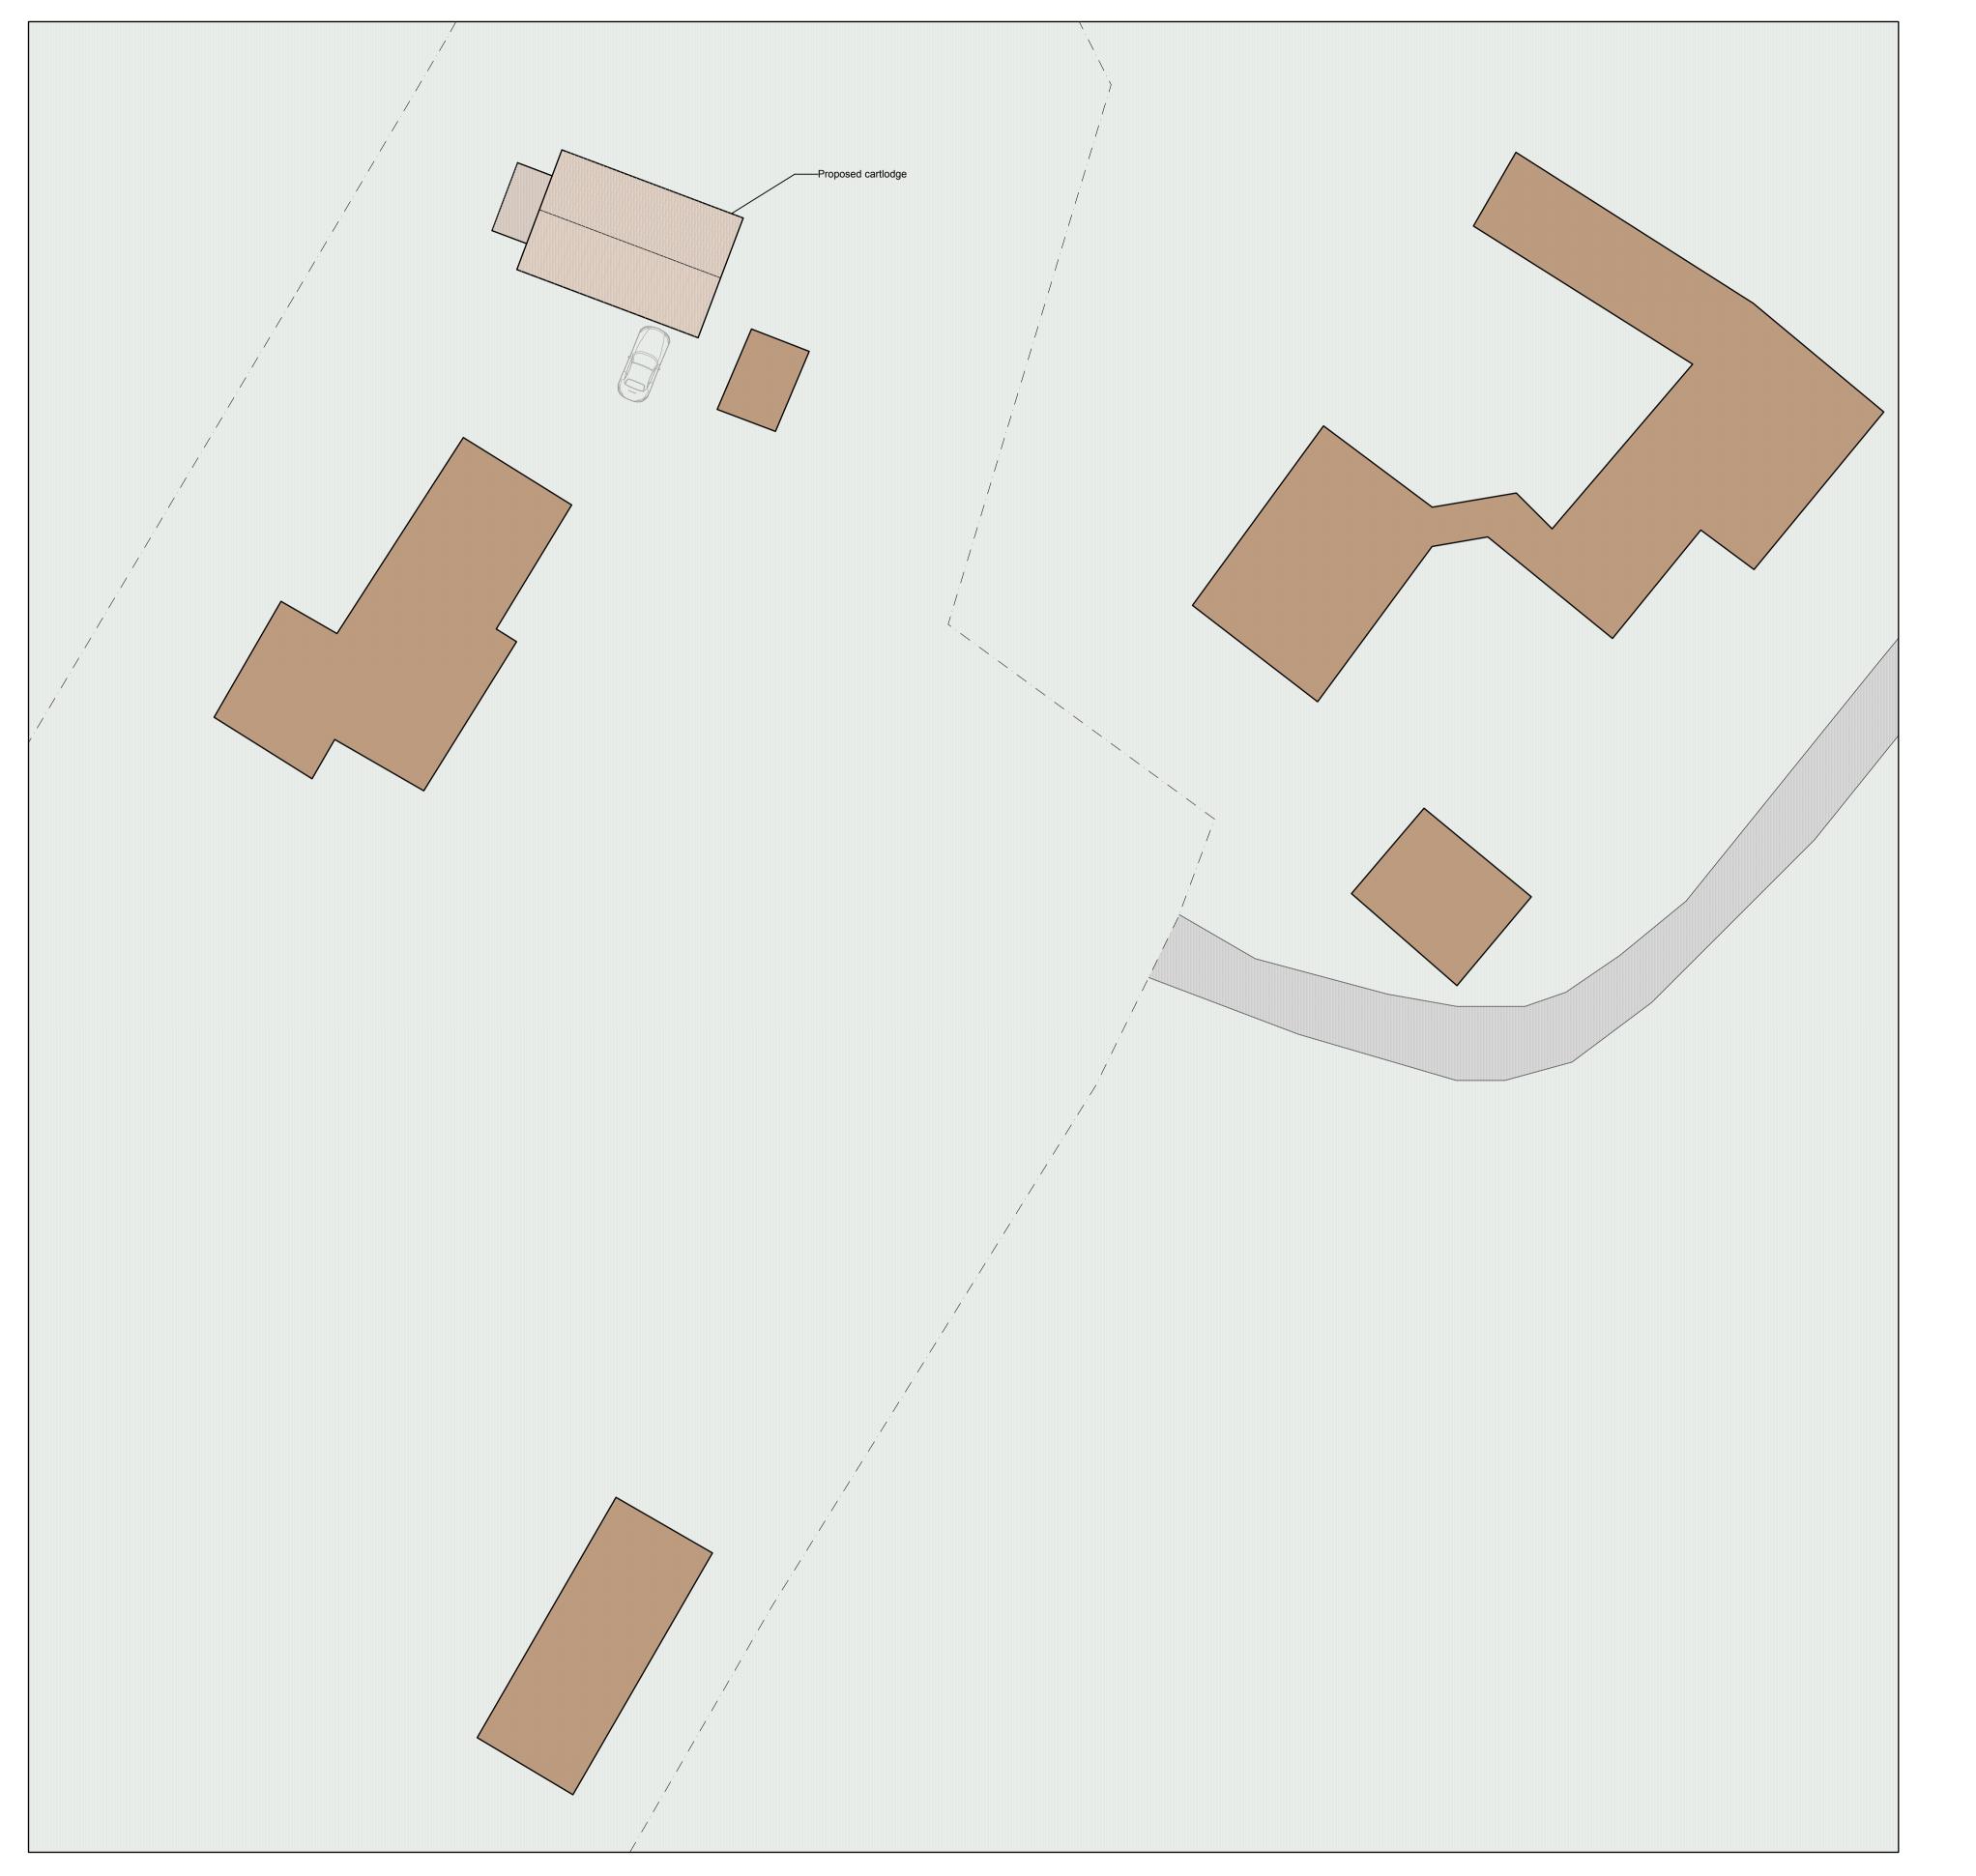

PROPOSED SITE PLAN 1:200

## Brakefield Farm, Nettlestead - Proposed Site Plan

Ν

SITE LOCATION PLAN 1:1250

| DESCRIPTION                                            | DATE                                                                                                                      |
|--------------------------------------------------------|---------------------------------------------------------------------------------------------------------------------------|
|                                                        |                                                                                                                           |
| EXISTING FLOOR                                         | ? / SITE PLANS                                                                                                            |
|                                                        |                                                                                                                           |
| BRAKEFIELD FAR<br>NETTLESTEAD,<br>SUFFOLK,<br>IP8 4QZ. | Μ                                                                                                                         |
| MR & MRS TURN                                          | ER                                                                                                                        |
| 1:200@A1                                               | DATE: FEB 2024                                                                                                            |
| PLANNING                                               | drawn: JS                                                                                                                 |
| 1688                                                   | DRAWING NO: 01                                                                                                            |
|                                                        | Box<br>Valley                                                                                                             |
|                                                        | EXISTING FLOOR<br>BRAKEFIELD FAR<br>NETTLESTEAD,<br>SUFFOLK,<br>IP8 4QZ.<br>MR & MRS TURN<br>1:200@A1<br>PLANNING<br>1688 |