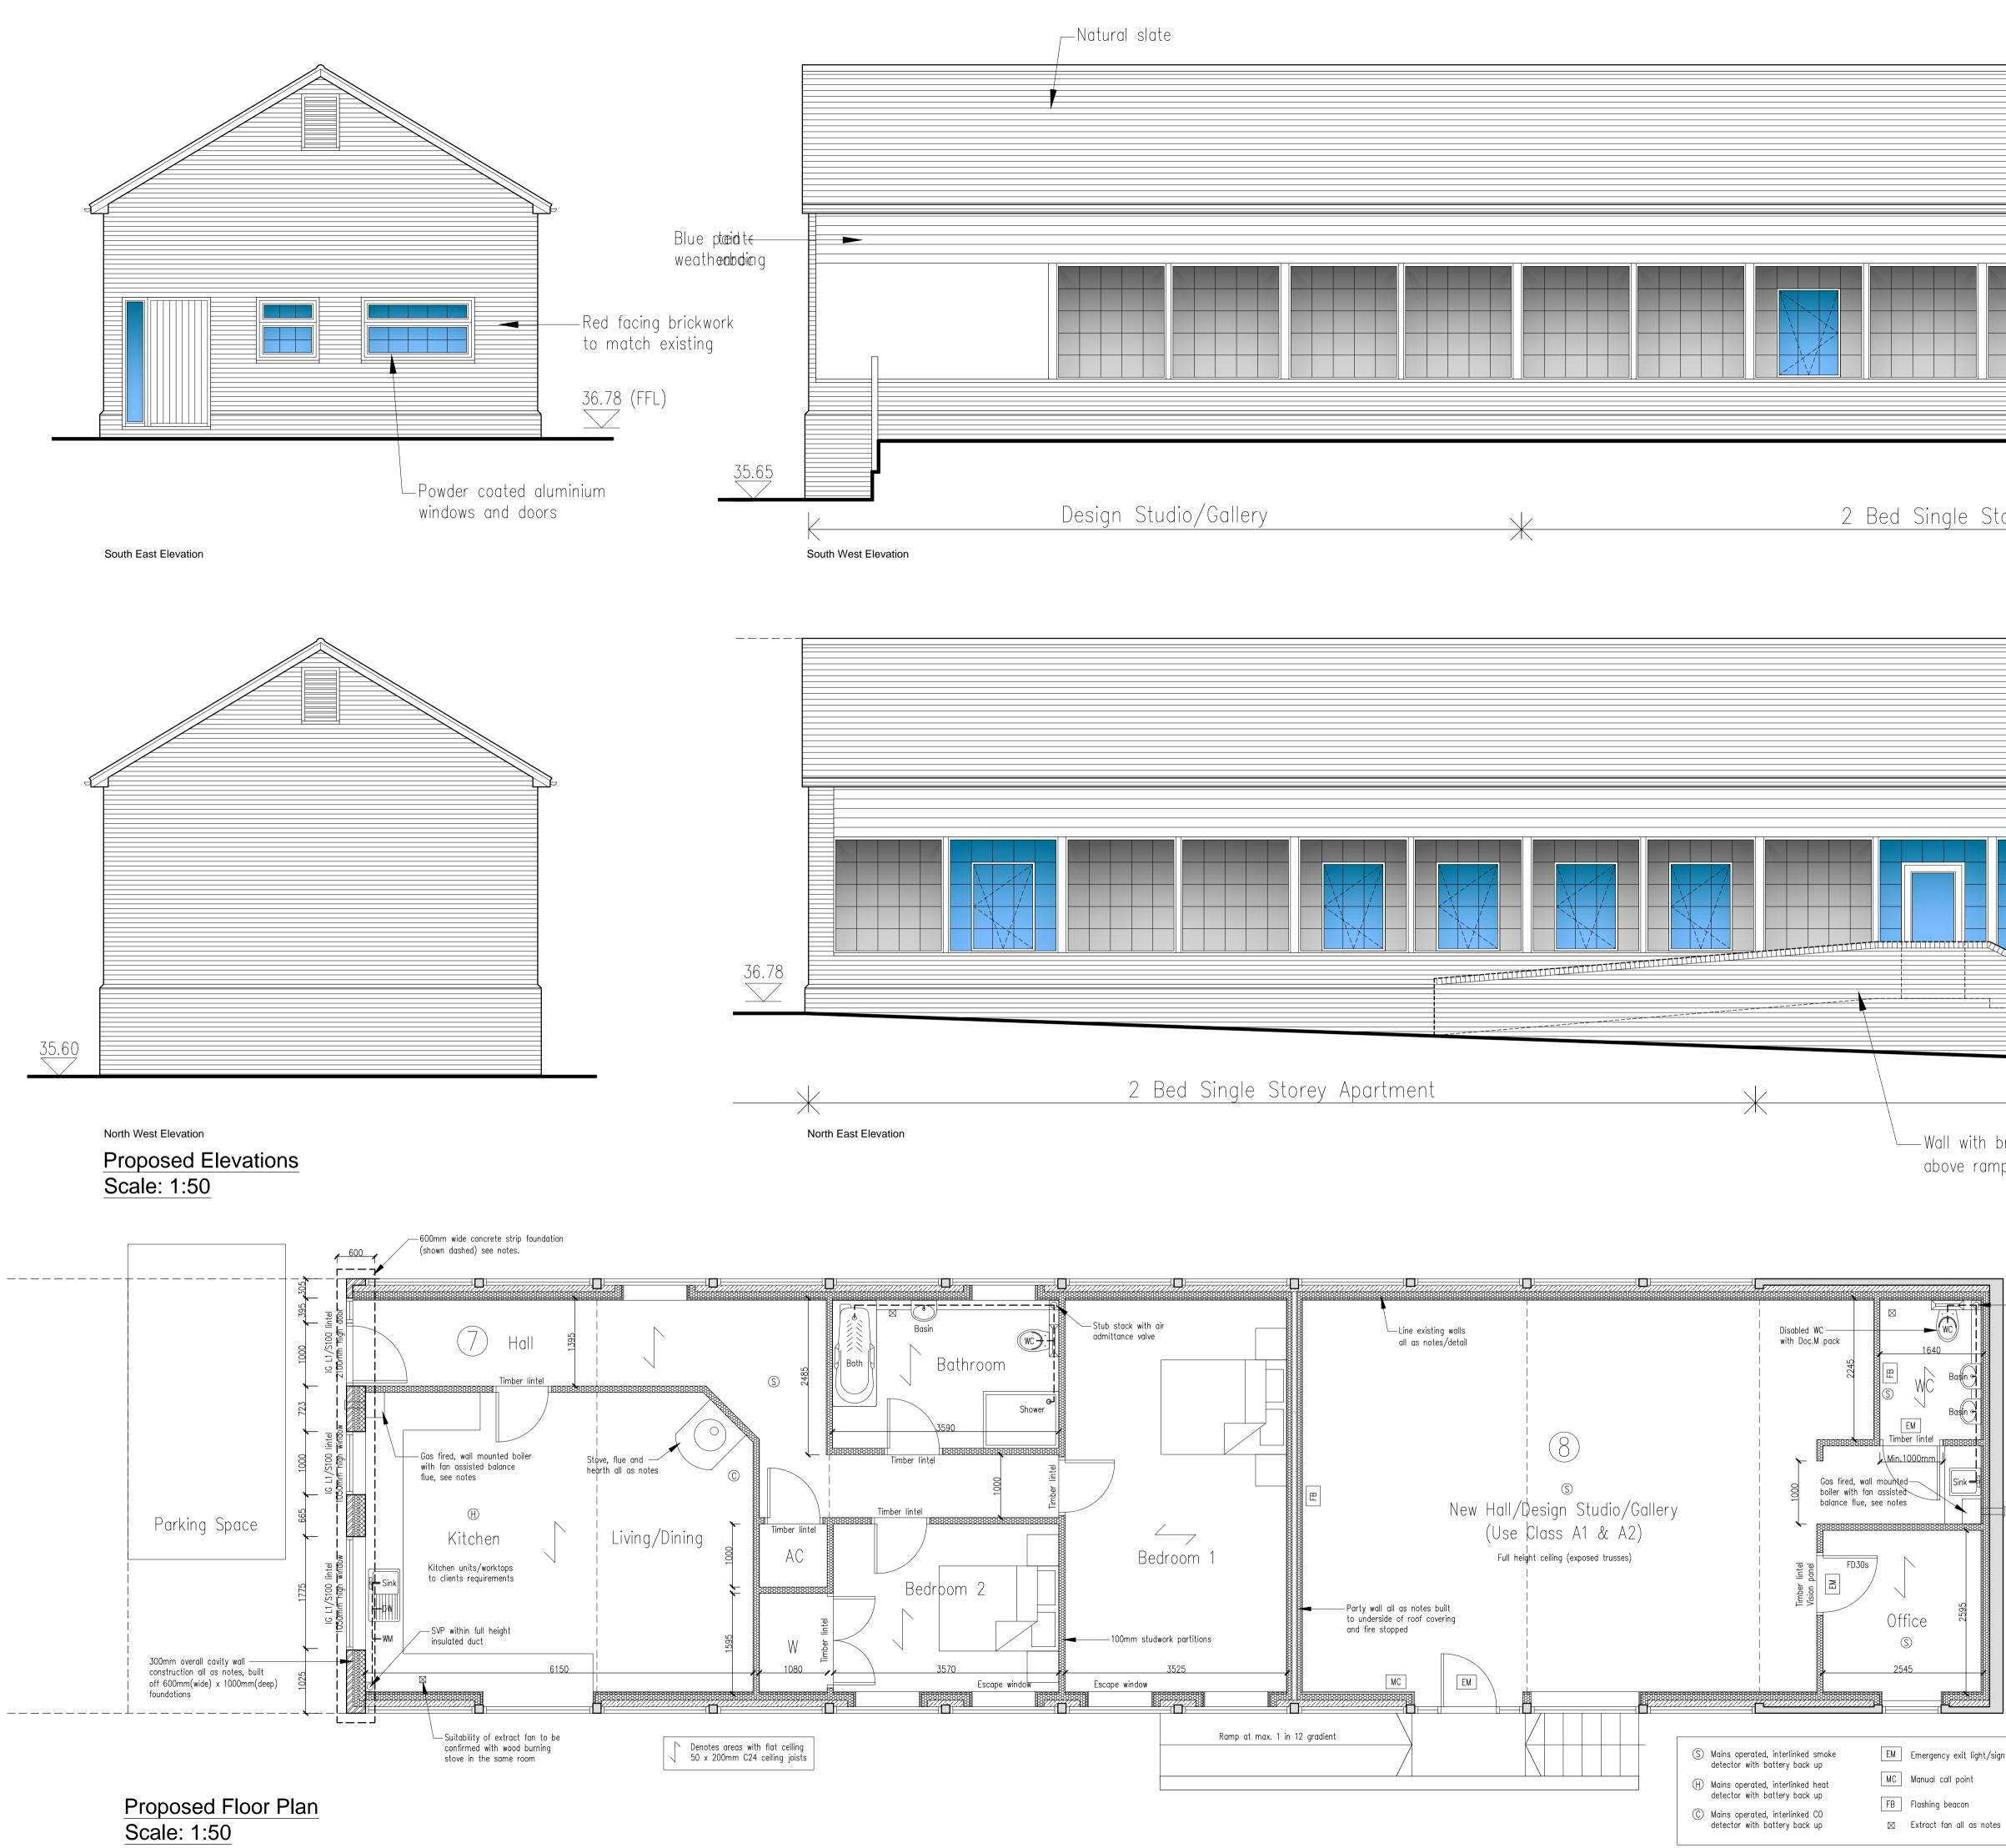

|                                                                               | 36.78 |
|-------------------------------------------------------------------------------|-------|
| Storey Apartment                                                              |       |
|                                                                               |       |
|                                                                               |       |
| Design Studio/Gallery<br>brick on edge min.900mm<br>mp/steps to form guarding |       |

|                       | –SVP within<br>full height<br>insulated duct | Nick Peasland ARCHITECTURAL<br>SERVICES<br>Belmont House, Hall Street, Long Melford, Sudbury, Suffolk, CO10 9JF<br>Tel: 07966 152864 Fax: 01787 211898 Email: info@nickpeasland.co.uk       |          |                                     |           |             |          |
|-----------------------|----------------------------------------------|---------------------------------------------------------------------------------------------------------------------------------------------------------------------------------------------|----------|-------------------------------------|-----------|-------------|----------|
|                       |                                              | Client:                                                                                                                                                                                     |          |                                     |           |             |          |
| Rogerson Holdings Ltd |                                              |                                                                                                                                                                                             |          |                                     |           |             |          |
|                       |                                              | Project:<br>Proposed Residential Development (Demolition Of<br>Existing Workshop Building) Victoria Hall /<br>Conservatives Club, New Street / Prince Street,<br>Sudbury, Suffolk, CO10 1HZ |          |                                     |           |             |          |
|                       |                                              | Subject:<br>Proposed Floor Plans And Elevations                                                                                                                                             |          |                                     |           |             |          |
|                       |                                              | DRAWN                                                                                                                                                                                       | MJM      |                                     | <u>):</u> |             |          |
| /sign                 |                                              | DATE                                                                                                                                                                                        | Feb 2023 | Rev B: 13.03.2023 - Drawing Updated |           |             |          |
|                       |                                              | SCALES                                                                                                                                                                                      | As Shown | ISSUE                               | at A1     | DRAWING No. | 2573/006 |
|                       |                                              |                                                                                                                                                                                             |          |                                     |           |             |          |