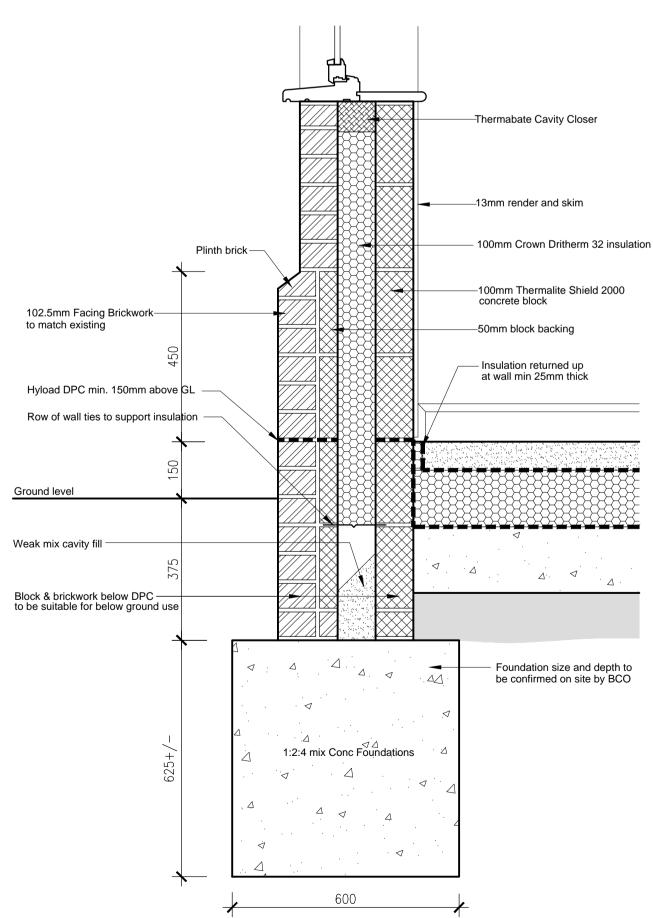

Wall / Floor Junction Detail Scale: 1:10

75mm Screed 1:3 mix 500g Vapour Barrier 150mm Celotex Insulation Board 1200g Polythene DPM

175mm Conc Slab 1:2:4 mix Existing slab level