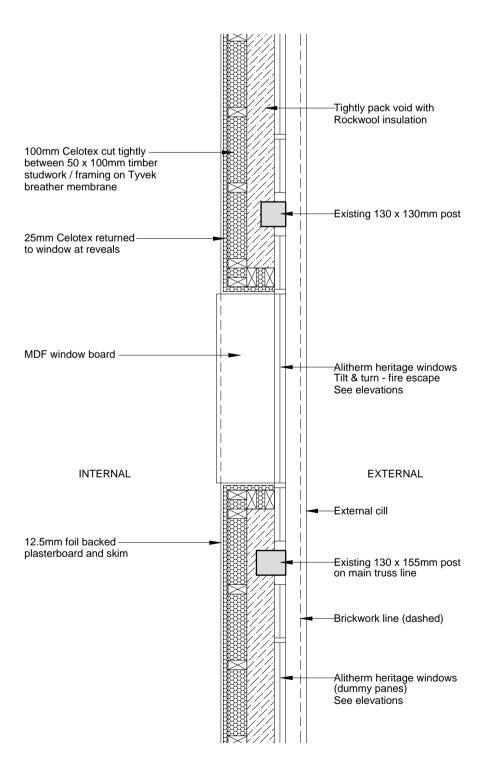

## Subject: Sections And Wall / Floor Details

| DRAWN  | MJM      | REVISIONS:  |                      |
|--------|----------|-------------|----------------------|
| DATE   | Mar 2023 |             |                      |
|        |          |             |                      |
| SCALES | As Shown | ISSUE at A1 | DRAWING No. 2573/008 |