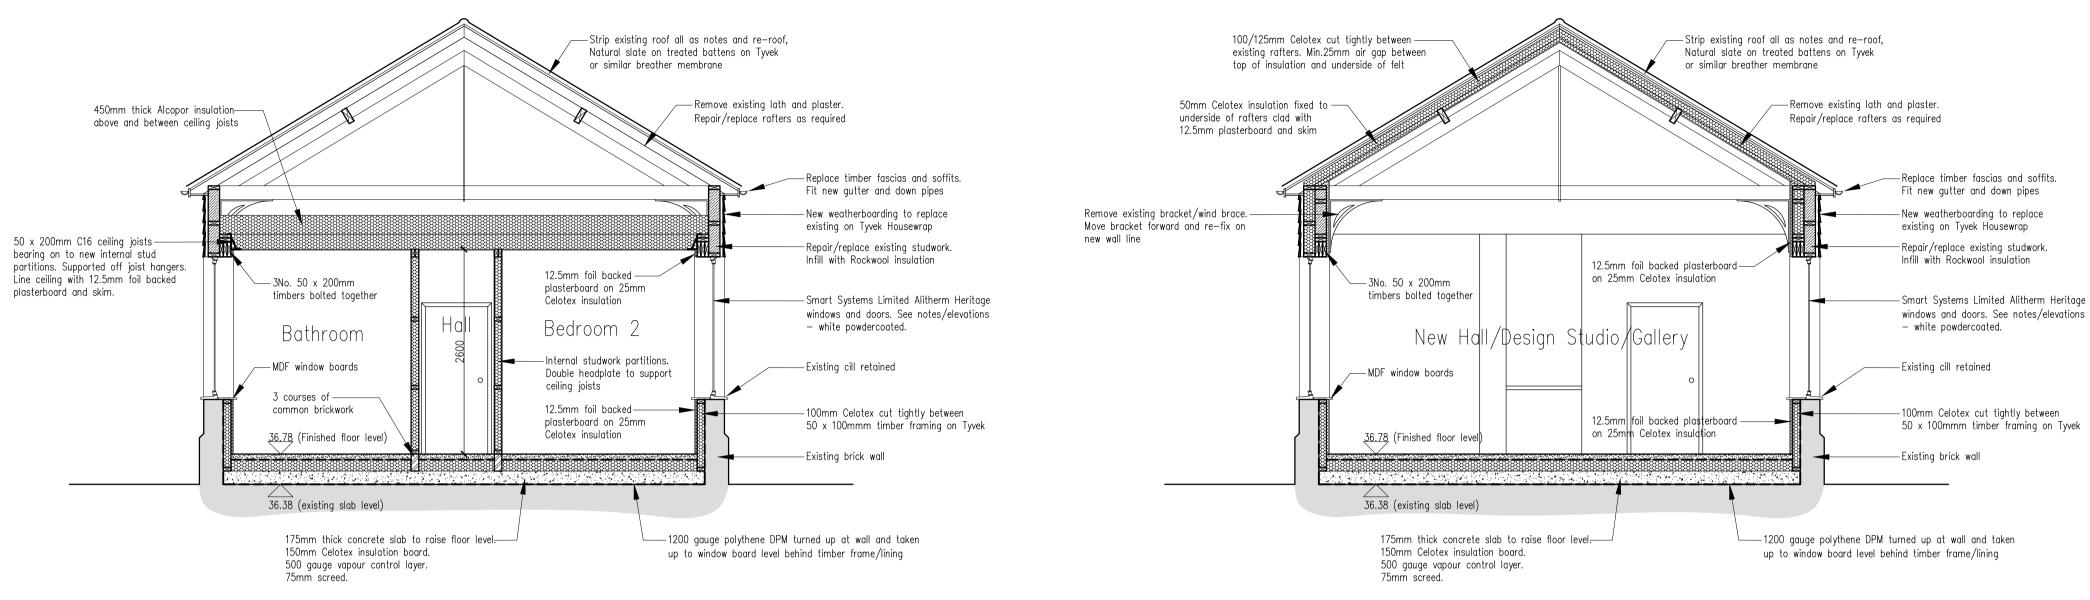

## Subject: Sections And Wall / Floor Details

| DRAWN  | MJM      | REVISIONS:  |                      |
|--------|----------|-------------|----------------------|
| DATE   | Mar 2023 |             |                      |
|        |          |             |                      |
| SCALES | As Shown | ISSUE at A1 | DRAWING No. 2573/008 |