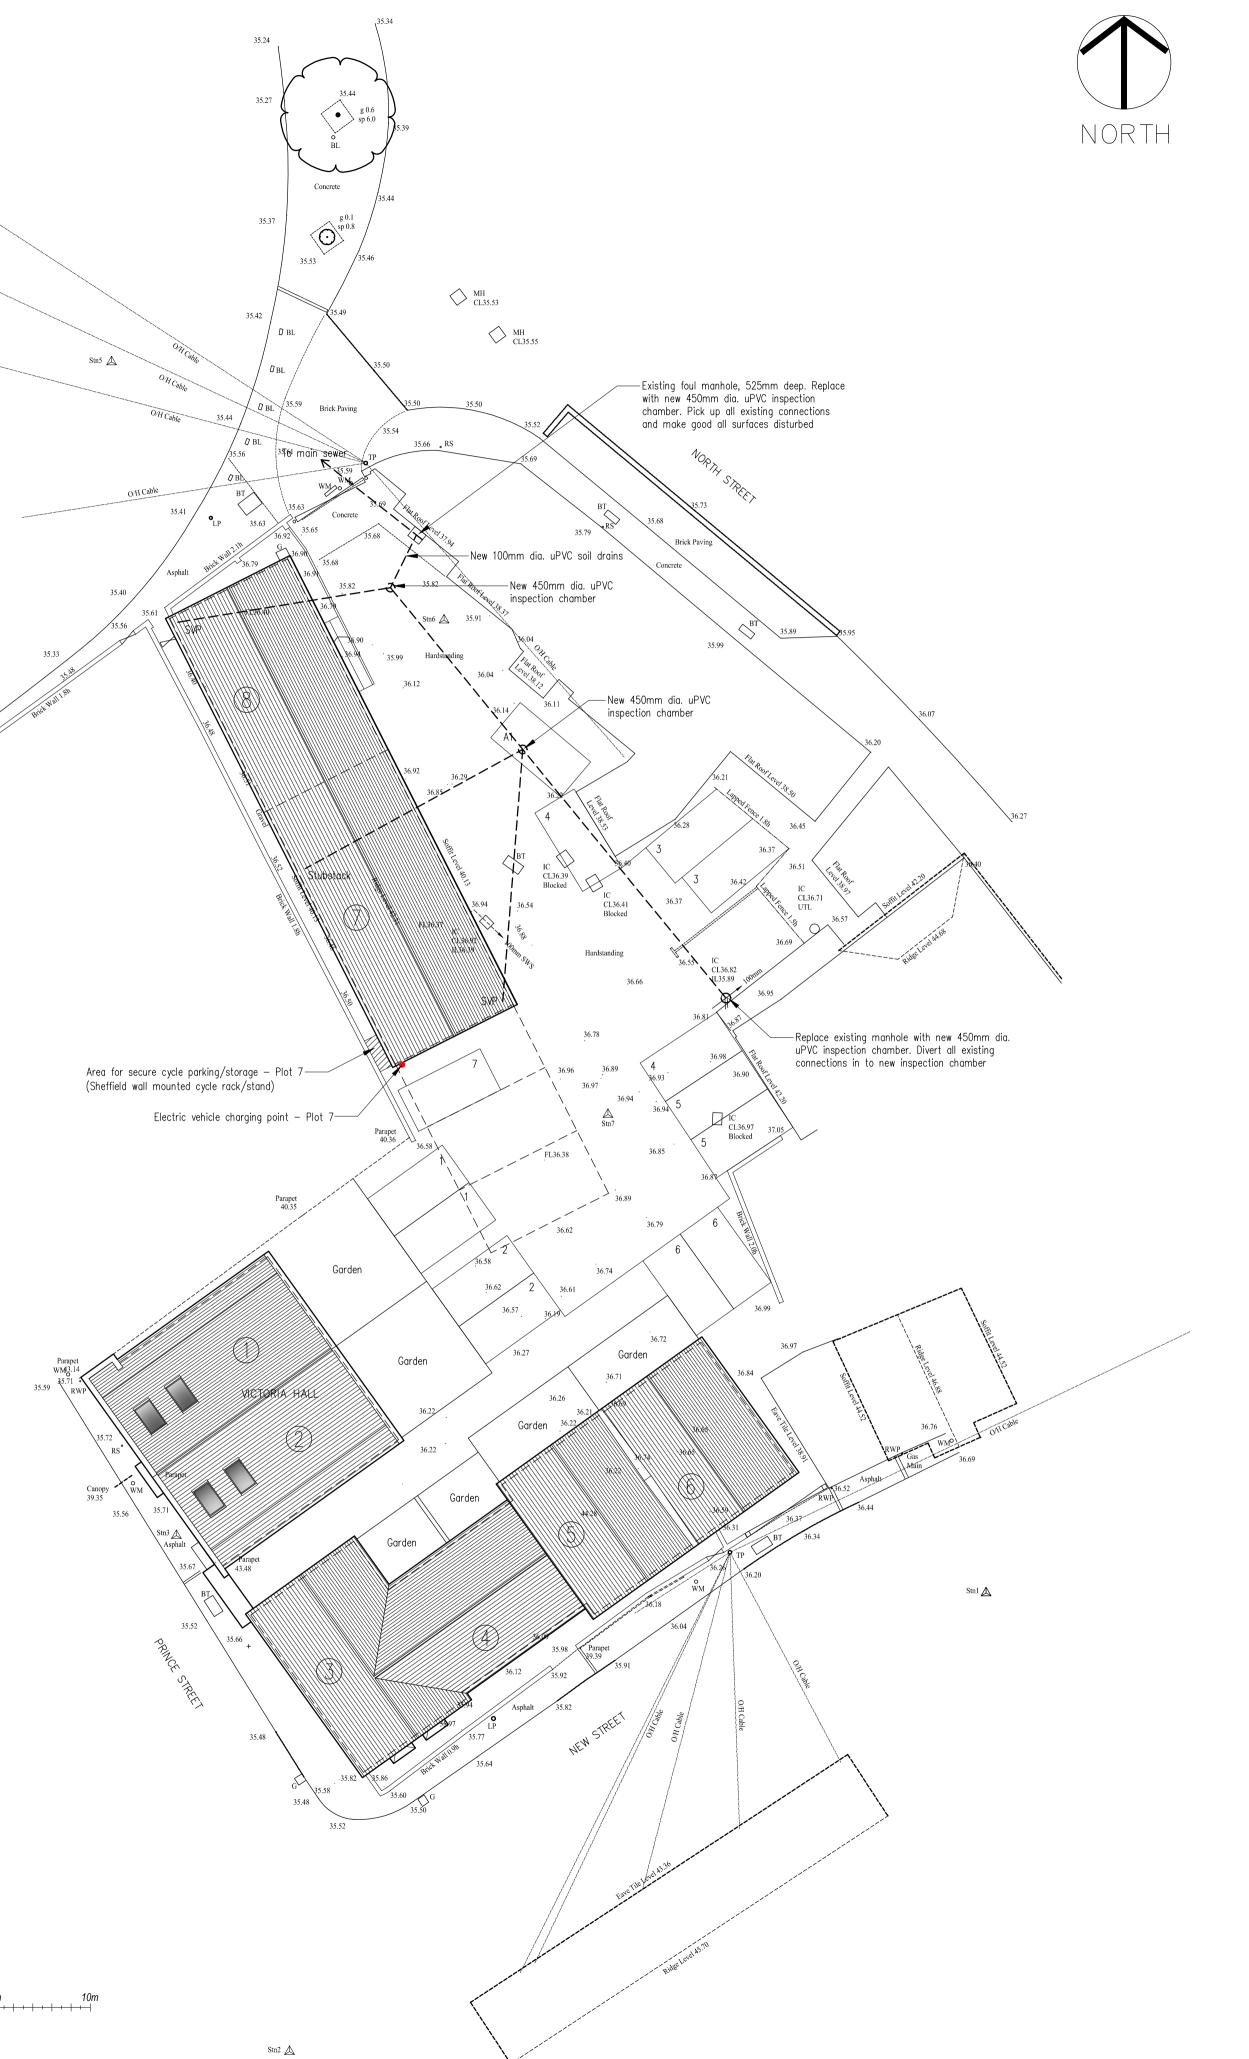

Proposed Site Plan Scale: 1:200

35.05 G\_\_\_\_\_35.18

35.09

34.94

LP • • <sub>TP</sub>

Stn4 🛆

34.84

Project:

Proposed Residential Development (Demolition Of Existing Workshop Building) Victoria Hall / Conservatives Club, New Street / Prince Street, Sudbury, Suffolk, CO10 1HZ

Subject: Proposed Site Plan