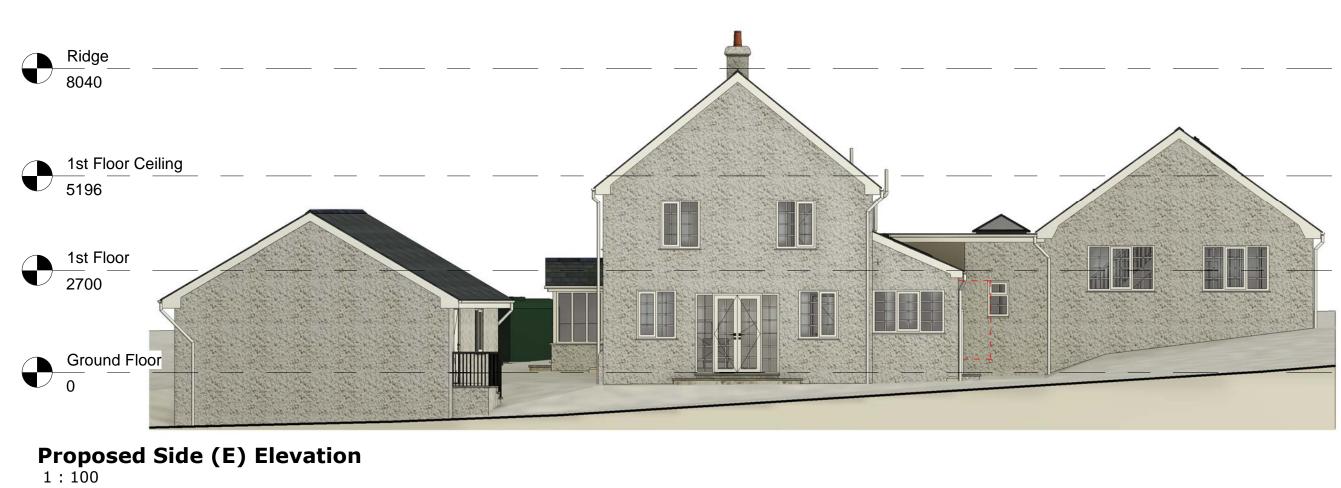

## Proposed Side (W) Elevation

1:100

These drawings are Copyright of PWS-Plans (Party Wall Surveying Limited). Surveys of existing are based on non-intrusive measurements being taken and assumption have been made to the construction of the existing. Existing wall sizes etc. are shown but do not detail the makeup which must be checked on site at commencement of the project. All sizes must be checked on site for construction and manufacturing purposes and all agreed with Building Control if relevant. These drawings must be read in conjunction with the Building Regulations (B.R.) Notes where attached.