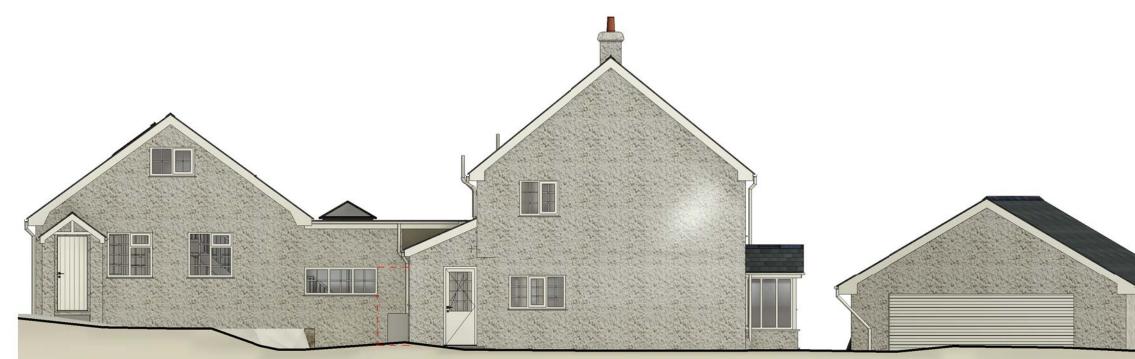

## Proposed Side (W) Elevation

1:100

These drawings are Copyright of PWS-Plans (Party Wall Surveying Limited). Surveys of existing are based on non-intrusive measurements being taken and assumption have been made to the construction of the existing. Existing wall sizes etc. are shown but do not detail the makeup which must be checked on site at commencement of the project. All sizes must be checked on site for construction and manufacturing purposes and all agreed with Building Control if relevant. These drawings must be read in conjunction with the Building Regulations (B.R.) Notes where attached.