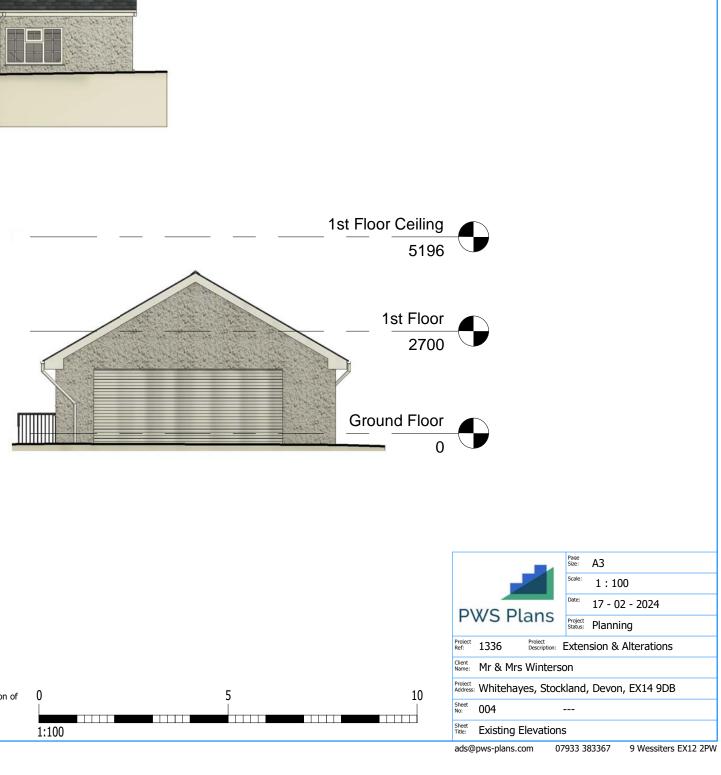

These drawings are Copyright of PWS-Plans (Party Wall Surveying Limited). Surveys of existing are based on non-intrusive measurements being taken and assumption have been made to the construction of the existing. Existing wall sizes etc. are shown but do not detail the makeup which must be checked on site at commencement of the project. All sizes must be checked on site for construction and manufacturing purposes and all agreed with Building Control if relevant. These drawings must be read in conjunction with the Building Regulations (B.R.) Notes where attached.

| 0     | 5 |  |
|-------|---|--|
|       |   |  |
| 1:100 |   |  |