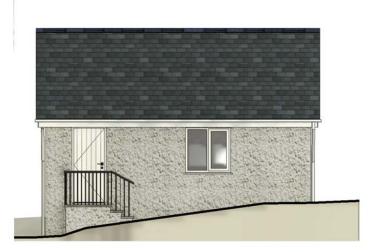

These drawings are Copyright of PWS-Plans (Party Wall Surveying Limited). Surveys of existing are based on non-intrusive measurements being taken and assumption have been made to the construction of the existing. Existing wall sizes etc. are shown but do not detail the makeup which must be checked on site at commencement of the project. All sizes must be checked on site for construction and manufacturing purposes and all agreed with Building Control if relevant. These drawings must be read in conjunction with the Building Regulations (B.R.) Notes where attached.

| 0     | 5 |  |
|-------|---|--|
|       |   |  |
| 1:100 |   |  |