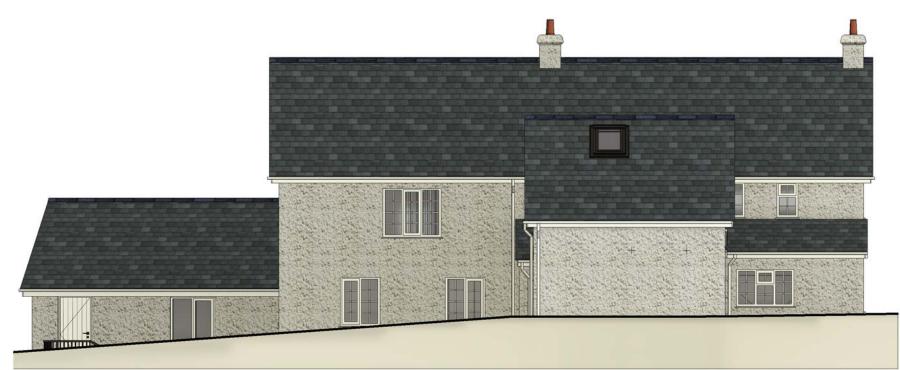

These drawings are Copyright of PWS-Plans (Party Wall Surveying Limited). Surveys of existing are based on non-intrusive measurements being taken and assumption have been made to the construction of the existing. Existing wall sizes etc. are shown but do not detail the makeup which must be checked on site at commencement of the project. All sizes must be checked on site for construction and manufacturing purposes and all agreed with Building Control if relevant. These drawings must be read in conjunction with the Building Regulations (B.R.) Notes where attached.

| 0     | 5 |  |
|-------|---|--|
|       |   |  |
| 1:100 |   |  |