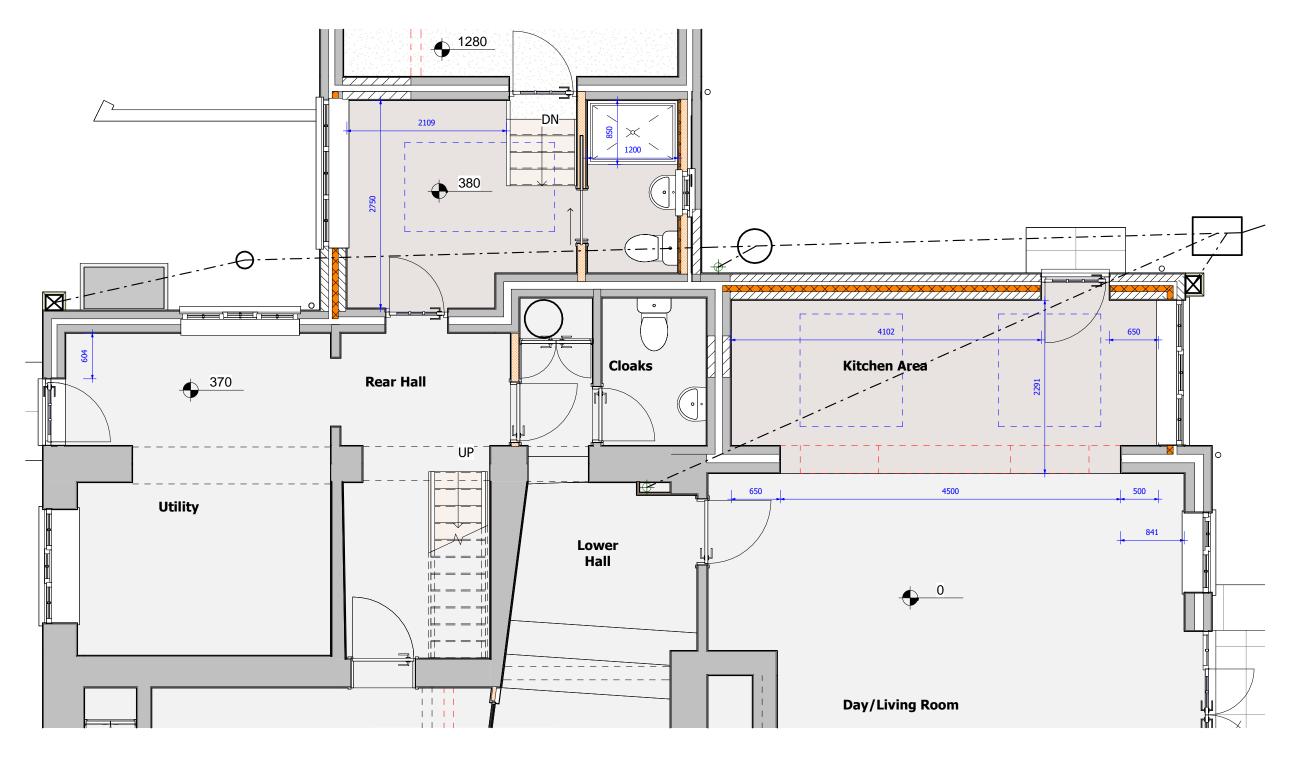

## **Kitchens - Larger Scale** 1:50

А3

These drawings are Copyright of PWS-Plans (Party Wall Surveying Limited). Surveys of existing are based on non-intrusive measurements being taken and assumption have been made to the construction of the existing. Existing wall sizes etc. are shown but do not detail the makeup which must be checked on site at commencement of the project. All sizes must be checked on site for construction and manufacturing purposes and all agreed with Building Control if relevant. These drawings must be read in conjunction with the Building Regulations (B.R.) Notes where attached.