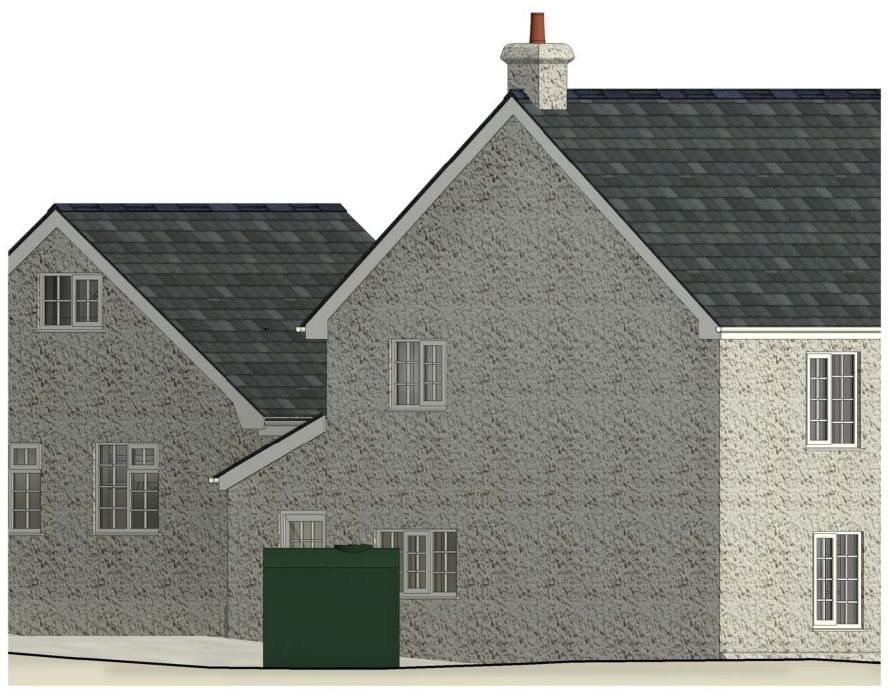

**Proposed Oil Tanks SW Elevation** 1:50



## **Proposed Oil Tank NW Elevation** 1:50



**Proposed Oil Tank NE Elevation** 1:50



## **Proposed Oil Tank SE Elevation**

1:50



These drawings are Copyright of PWS-Plans (Party Wall Surveying Limited). Surveys of existing are based on non-intrusive measurements being taken and assumption have been made to the construction of the existing. Existing wall sizes etc. are shown but do not detail the makeup which must be checked on site at commencement of the project. All sizes must be checked on site for construction and manufacturing purposes and all agreed with Building Control if relevant. These drawings must be read in conjunction with the Building Regulations (B.R.) Notes where attached.