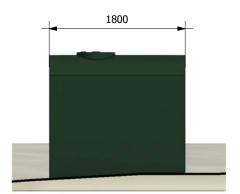

## **Proposed Oil Tank NW Elevation** 1:50

**Proposed Oil Tank NE Elevation** 1:50