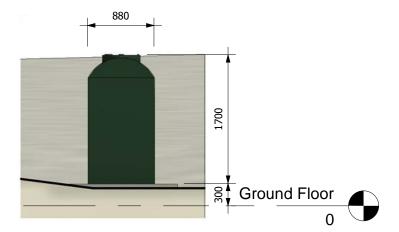

## **Proposed Oil Tank SE Elevation**

1:50

These drawings are Copyright of PWS-Plans (Party Wall Surveying Limited). Surveys of existing are based on non-intrusive measurements being taken and assumption have been made to the construction of the existing. Existing wall sizes etc. are shown but do not detail the makeup which must be checked on site at commencement of the project. All sizes must be checked on site for construction and manufacturing purposes and all agreed with Building Control if relevant. These drawings must be read in conjunction with the Building Regulations (B.R.) Notes where attached.