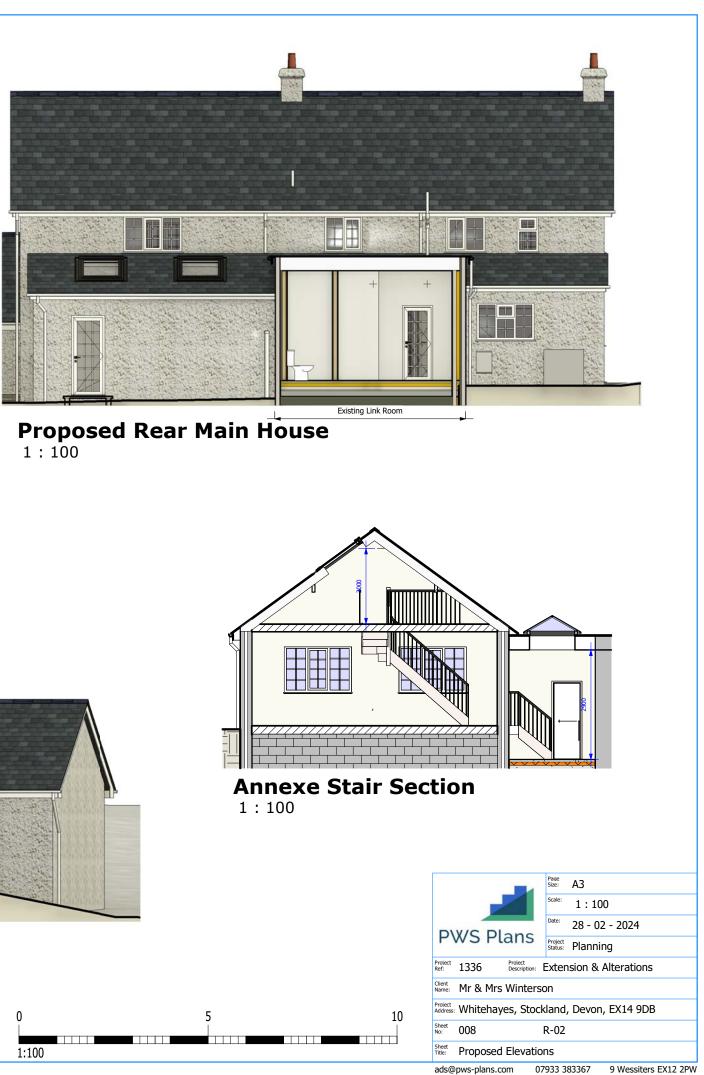

## **Proposed Front with Garage** 1:100

These drawings are Copyright of PWS-Plans (Party Wall Surveying Limited). Surveys of existing are based on non-intrusive measurements being taken and assumption have been made to the construction of the existing. Existing wall sizes etc. are shown but do not detail the makeup which must be checked on site at commencement of the project. All sizes must be checked on site for construction and manufacturing purposes and all agreed with Building Control if relevant. These drawings must be read in conjunction with the Building Regulations (B.R.) Notes where attached.