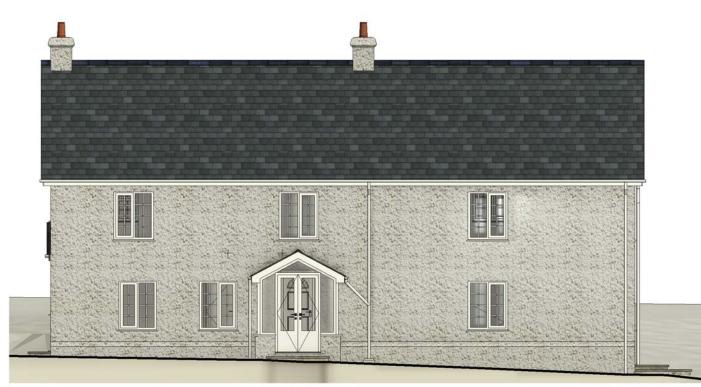

**Proposed Front (S) Elevation** 1:100





## **Proposed Front with Garage** 1:100

These drawings are Copyright of PWS-Plans (Party Wall Surveying Limited). Surveys of existing are based on non-intrusive measurements being taken and assumption have been made to the construction of the existing. Existing wall sizes etc. are shown but do not detail the makeup which must be checked on site at commencement of the project. All sizes must be checked on site for construction and manufacturing purposes and all agreed with Building Control if relevant. These drawings must be read in conjunction with the Building Regulations (B.R.) Notes where attached.

| 0     | 5 |  |  |  |  |  |  |  |   |   |  |  |   |   |  |  |
|-------|---|--|--|--|--|--|--|--|---|---|--|--|---|---|--|--|
|       |   |  |