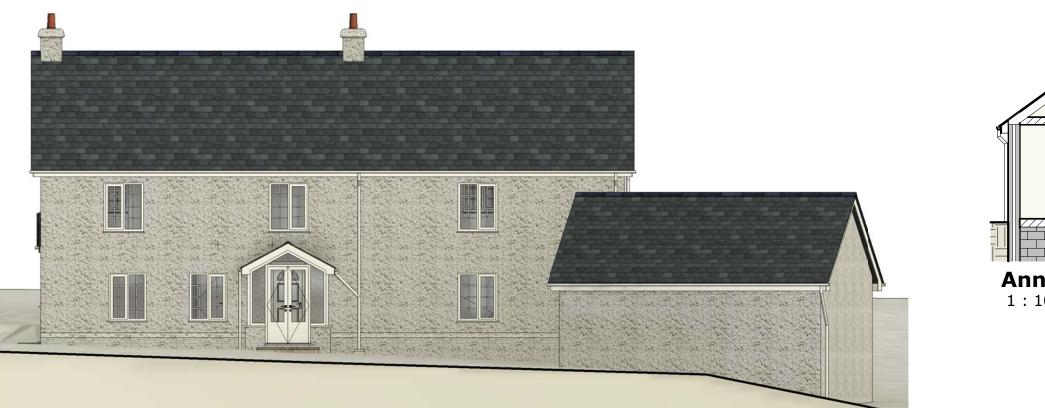

## **Proposed Front with Garage** 1:100

These drawings are Copyright of PWS-Plans (Party Wall Surveying Limited). Surveys of existing are based on non-intrusive measurements being taken and assumption have been made to the construction of the existing. Existing wall sizes etc. are shown but do not detail the makeup which must be checked on site at commencement of the project. All sizes must be checked on site for construction and manufacturing purposes and all agreed with Building Control if relevant. These drawings must be read in conjunction with the Building Regulations (B.R.) Notes where attached.