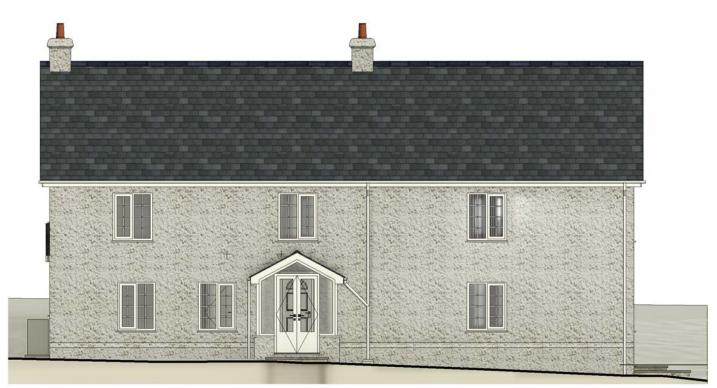

## **Existing Front (S) Elevation**

1:100



## **Existing Rear Main House**

1:100



## **Existing Front with Garage**

1:100

These drawings are Copyright of PWS-Plans (Party Wall Surveying Limited). Surveys of existing are based on non-intrusive measurements being taken and assumption have been made to the construction of the existing. Existing wall sizes etc. are shown but do not detail the makeup which must be checked on site at commencement of the project. All sizes must be checked on site for construction and manufacturing purposes and all agreed with Building Control if relevant. These drawings must be read in conjunction with the Building Regulations (B.R.) Notes where attached.