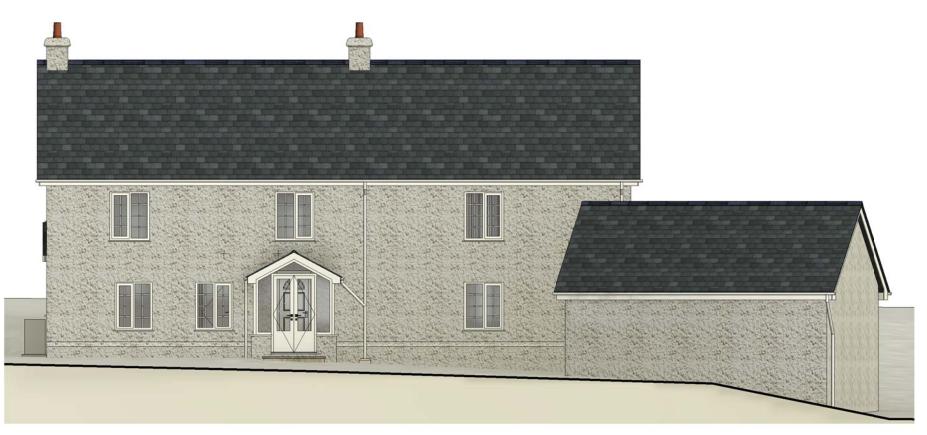

## **Existing Front with Garage**

1:100

These drawings are Copyright of PWS-Plans (Party Wall Surveying Limited). Surveys of existing are based on non-intrusive measurements being taken and assumption have been made to the construction of the existing. Existing wall sizes etc. are shown but do not detail the makeup which must be checked on site at commencement of the project. All sizes must be checked on site for construction and manufacturing purposes and all agreed with Building Control if relevant. These drawings must be read in conjunction with the Building Regulations (B.R.) Notes where attached.