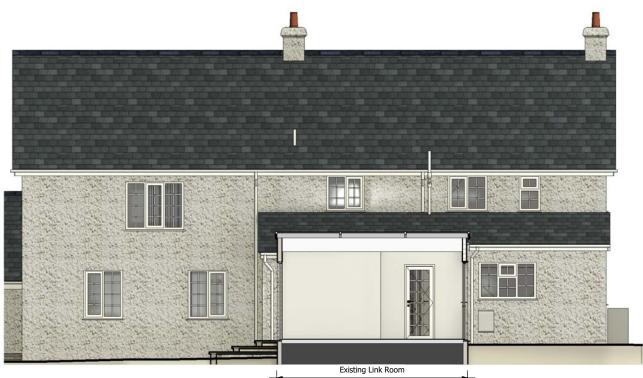

## **Existing Front (S) Elevation**

1:100



## **Existing Rear Main House**

1:100



## **Existing Front with Garage**

1:100

These drawings are Copyright of PWS-Plans (Party Wall Surveying Limited). Surveys of existing are based on non-intrusive measurements being taken and assumption have been made to the construction of the existing. Existing wall sizes etc. are shown but do not detail the makeup which must be checked on site at commencement of the project. All sizes must be checked on site for construction and manufacturing purposes and all agreed with Building Control if relevant. These drawings must be read in conjunction with the Building Regulations (B.R.) Notes where attached.