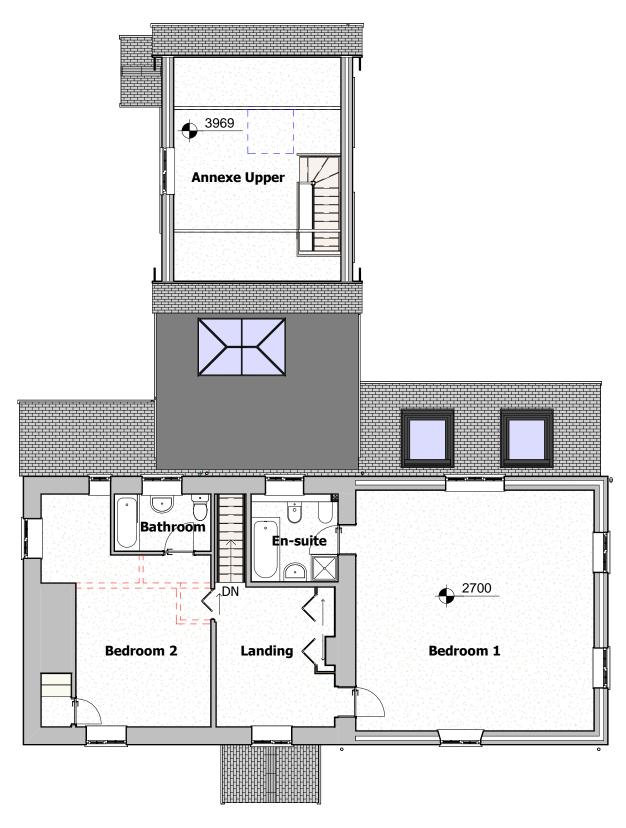

## **Proposed First Floor**

1:100

These drawings are Copyright of PWS-Plans (Party Wall Surveying Limited). Surveys of existing are based on non-intrusive measurements being taken and assumption have been made to the construction of the existing. Existing wall sizes etc. are shown but do not detail the makeup which must be checked on site at commencement of the project. All sizes must be checked on site for construction and manufacturing purposes and all agreed with Building Control if relevant. These drawings must be read in conjunction with the Building Regulations (B.R.) Notes where attached.