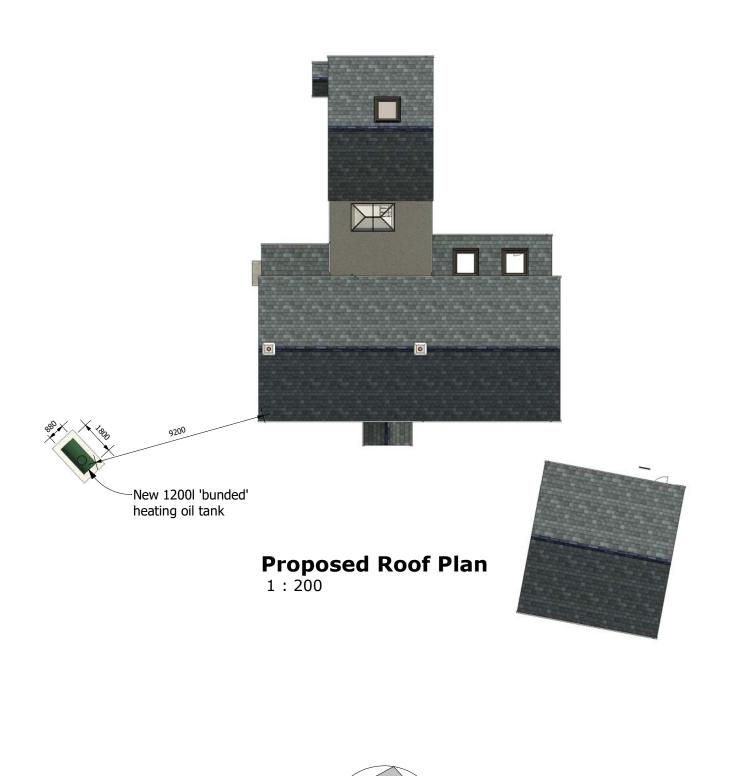

## **Proposed First Floor**

1:100

These drawings are Copyright of PWS-Plans (Party Wall Surveying Limited). Surveys of existing are based on non-intrusive measurements being taken and assumption have been made to the construction of the existing. Existing wall sizes etc. are shown but do not detail the makeup which must be checked on site at commencement of the project. All sizes must be checked on site for construction and manufacturing purposes and all agreed with Building Control if relevant. These drawings must be read in conjunction with the Building Regulations (B.R.) Notes where attached.