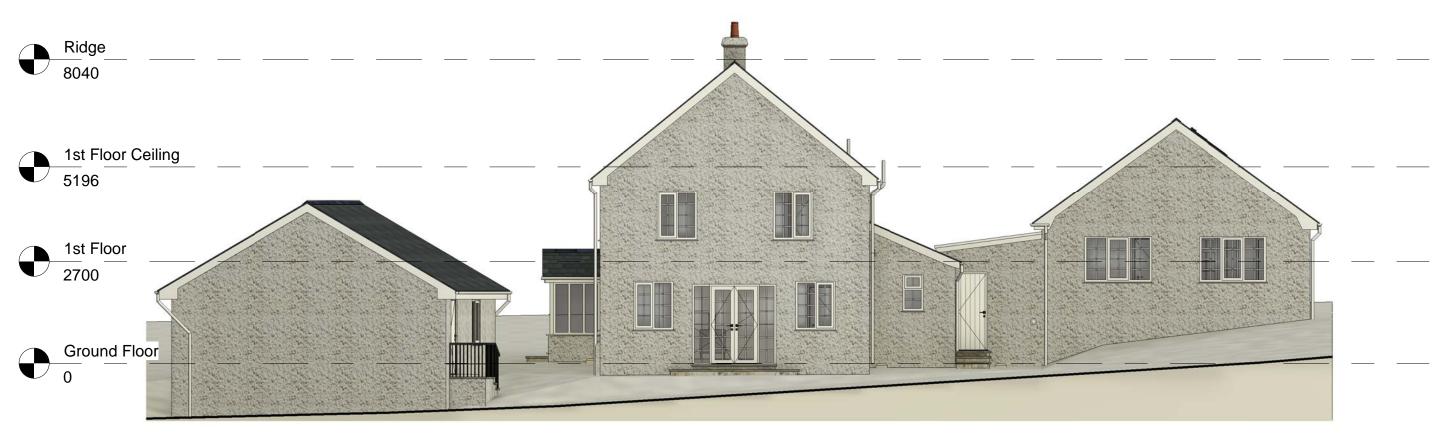

## Existing Side (E) Elevation 1:100

## **Existing Side (W) Elevation**

1:100

These drawings are Copyright of PWS-Plans (Party Wall Surveying Limited). Surveys of existing are based on non-intrusive measurements being taken and assumption have been made to the construction of the existing. Existing wall sizes etc. are shown but do not detail the makeup which must be checked on site at commencement of the project. All sizes must be checked on site for construction and manufacturing purposes and all agreed with Building Control if relevant. These drawings must be read in conjunction with the Building Regulations (B.R.) Notes where attached.