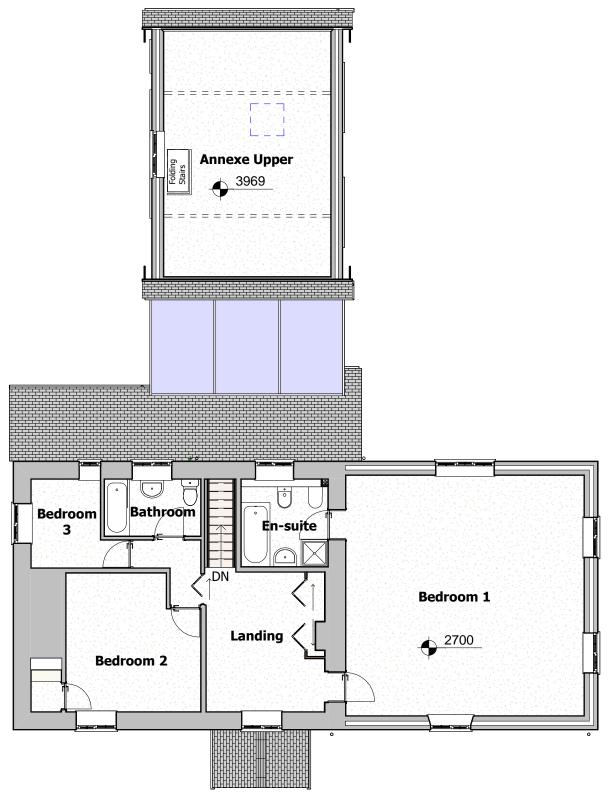

## **Existing First Floor**

1:100

These drawings are Copyright of PWS-Plans (Party Wall Surveying Limited). Surveys of existing are based on non-intrusive measurements being taken and assumption have been made to the construction of the existing. Existing wall sizes etc. are shown but do not detail the makeup which must be checked on site at commencement of the project. All sizes must be checked on site for construction and manufacturing purposes and all agreed with Building Control if relevant. These drawings must be read in conjunction with the Building Regulations (B.R.) Notes where attached.