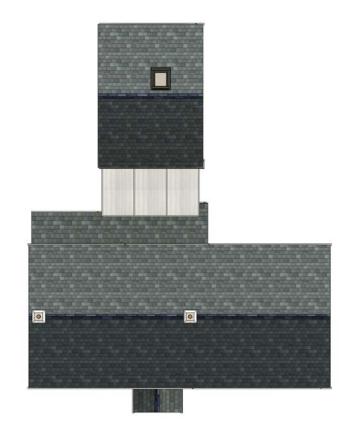

## **Existing First Floor**

1:100

These drawings are Copyright of PWS-Plans (Party Wall Surveying Limited). Surveys of existing are based on non-intrusive measurements being taken and assumption have been made to the construction of the existing. Existing wall sizes etc. are shown but do not detail the makeup which must be checked on site at commencement of the project. All sizes must be checked on site for construction and manufacturing purposes and all agreed with Building Control if relevant. These drawings must be read in conjunction with the Building Regulations (B.R.) Notes where attached.



## **Existing Roof Plan** 1:200