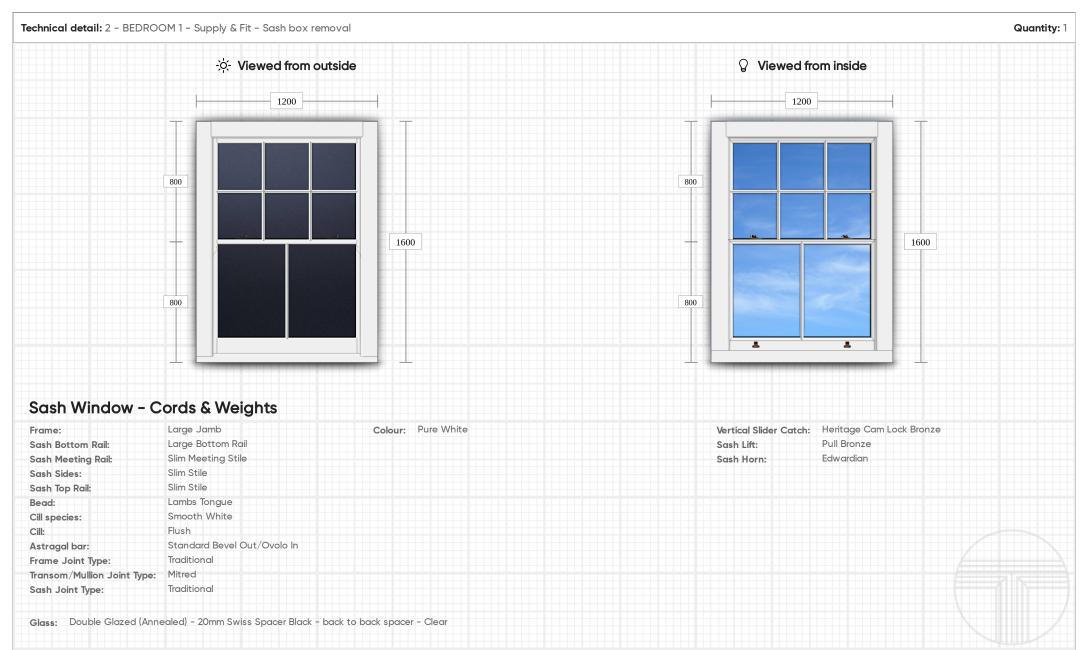

Total Items: 6
Page: 1 of 7

| Project Summa | ry                                                             |                               | Each (inc. VAT) | Total (inc. VAT) | Quotation for:<br>Joseph Evans                                                         |
|---------------|----------------------------------------------------------------|-------------------------------|-----------------|------------------|----------------------------------------------------------------------------------------|
|               | 1. BEDROOM 1<br>Quantity: 1<br>Supply & Fit - Sash box removal | Sash Window - Cords & Weights | £2,629.20       | £2,629.20        | Kirkstall Road<br>London<br>SW24H                                                      |
|               |                                                                |                               |                 |                  | Prepared by: Phil Budgen accounts@allwoodwindows.co.uk 07740303184                     |
|               | 2. BEDROOM 1<br>Quantity: 1<br>Supply & Fit - Sash box removal | Sash Window - Cords & Weights | £2,629.20       | £2,629.20        | Site Address:<br>Kirkstall Road London, SW24H                                          |
|               | 3. BEDROOM 2<br>Quantity: 1<br>Supply & Fit - Sash box removal | Sash Window - Cords & Weights | £2,629.20       | £2,629.20        |                                                                                        |
|               | 4. LOUNGE 1<br>Quantity: 1                                     | Sash Window - Cords & Weights | £2,629.20       | £2,629.20        | Lead time: Wooden windows 10 - 12 weeks Guarantee:                                     |
|               | Supply & Fit - Sash box removal                                |                               |                 |                  | installed 10yrs  Payment terms: installed 10% deposit 40% survey 40% stage 10% balance |
|               | 5. LOUNGE 2<br>Quantity: 1<br>Supply & Fit - Sash box removal  | Sash Window - Cords & Weights | £2,629.20       | £2,629.20        |                                                                                        |
|               | 6. LOUNGE 3 Quantity: 1 Supply & Fit - Sash box removal        | Sash Window - Cords & Weights | £2,629.20       | £2,629.20        | Final Price: £15,775.20 Of which VAT (20%): £2,629.20                                  |
|               |                                                                |                               |                 |                  |                                                                                        |