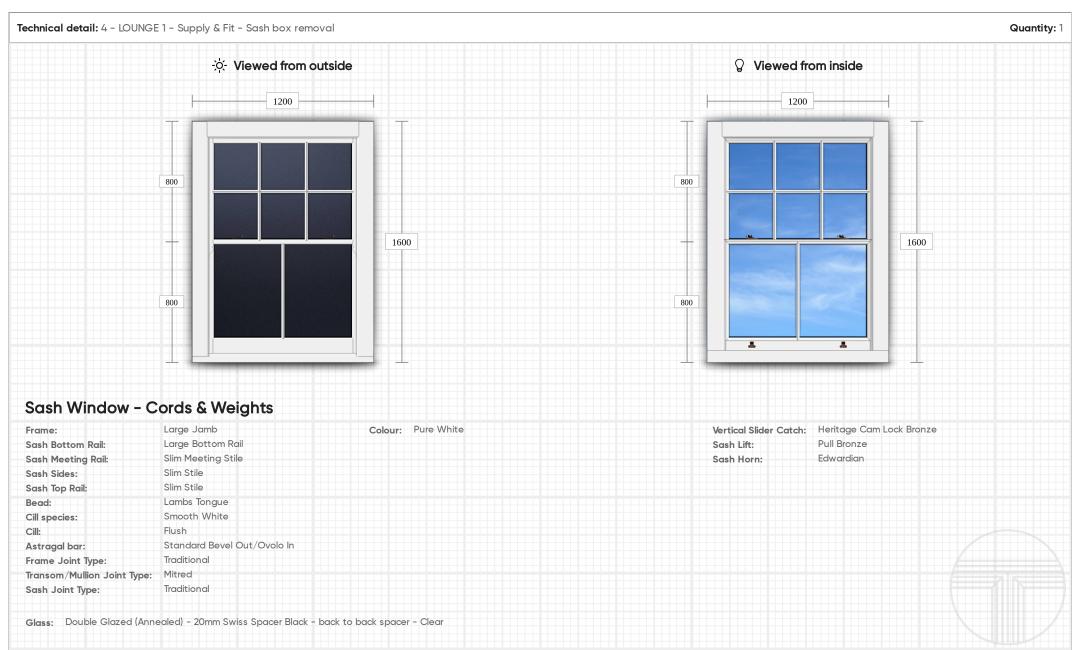

Total Items: 6
Page: 1 of 7

| Project Summa | ry                                                             |                               | Each (inc. VAT) | Total (inc. VAT) | Quotation for:<br>Joseph Evans                                                         |
|---------------|----------------------------------------------------------------|-------------------------------|-----------------|------------------|----------------------------------------------------------------------------------------|
|               | 1. BEDROOM 1<br>Quantity: 1<br>Supply & Fit - Sash box removal | Sash Window - Cords & Weights | £2,629.20       | £2,629.20        | Kirkstall Road<br>London<br>SW24H                                                      |
|               |                                                                |                               |                 |                  | Prepared by: Phil Budgen accounts@allwoodwindows.co.uk 07740303184                     |
|               | 2. BEDROOM 1<br>Quantity: 1<br>Supply & Fit - Sash box removal | Sash Window - Cords & Weights | £2,629.20       | £2,629.20        | Site Address:<br>Kirkstall Road London, SW24H                                          |
|               | 3. BEDROOM 2<br>Quantity: 1<br>Supply & Fit - Sash box removal | Sash Window - Cords & Weights | £2,629.20       | £2,629.20        |                                                                                        |
|               | 4. LOUNGE 1<br>Quantity: 1                                     | Sash Window - Cords & Weights | £2,629.20       | £2,629.20        | Lead time: Wooden windows 10 - 12 weeks Guarantee:                                     |
|               | Supply & Fit - Sash box removal                                |                               |                 |                  | installed 10yrs  Payment terms: installed 10% deposit 40% survey 40% stage 10% balance |
|               | 5. LOUNGE 2<br>Quantity: 1<br>Supply & Fit - Sash box removal  | Sash Window - Cords & Weights | £2,629.20       | £2,629.20        |                                                                                        |
|               | 6. LOUNGE 3 Quantity: 1 Supply & Fit - Sash box removal        | Sash Window - Cords & Weights | £2,629.20       | £2,629.20        | Final Price: £15,775.20 Of which VAT (20%): £2,629.20                                  |
|               |                                                                |                               |                 |                  |                                                                                        |