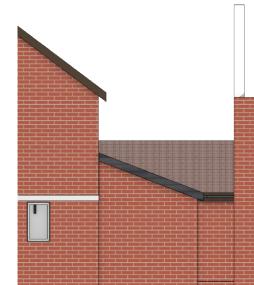

Proposed Right Elevation
Scale: 1:100



Proposed Left Elevation
Scale: 1:100

# 1:100 SCALE BAR

| 1m | 2m | 3m | 4m | 5m |
|----|----|----|----|----|
|    |    |    |    |    |

This bar is for indicative purposes only and when printed may incur a margin of error

## ISSUES

| 5.0. | 25/2/24 | Plan 5a- planning application issue    |
|------|---------|----------------------------------------|
| 4.0. | 15/2/24 | Concept 5 floorplan & visual           |
| 3.0. | 13/2/24 | Concept 4 floorplan & comparison plans |
| 2.0. | 7/2/24  | Concept 3 floorplan                    |
| 1.0. | 24/1/24 | Concept 1 & 2 floor plan options       |
| No.  | Date    |                                        |

## DRAWING TITLE

#### PROPOSED PLANS AND ELEVATIONS

### PROJECT

SINGLE STOREY REAR EXTENSION

##