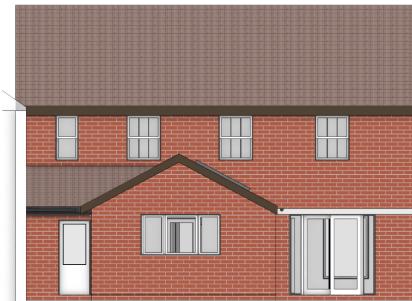

Proposed Right Elevation
Scale: 1:100



Proposed Left Elevation
Scale: 1:100

# 1:100 SCALE BAR

| 1m | 2m | 3m | 4m | 5m |
|----|----|----|----|----|
|    |    |    |    |    |

This bar is for indicative purposes only and when printed may incur a margin of error

## ISSUES

| 5.0. | 25/2/24 | Plan 5a- planning application issue    |
|------|---------|----------------------------------------|
| 4.0. | 15/2/24 | Concept 5 floorplan & visual           |
| 3.0. | 13/2/24 | Concept 4 floorplan & comparison plans |
| 2.0. | 7/2/24  | Concept 3 floorplan                    |
| 1.0. | 24/1/24 | Concept 1 & 2 floor plan options       |
| No.  | Date    |                                        |

## DRAWING TITLE

#### PROPOSED PLANS AND ELEVATIONS

### PROJECT

SINGLE STOREY REAR EXTENSION