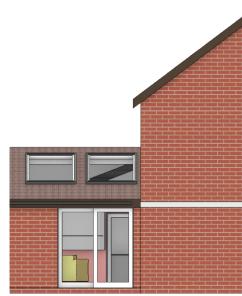

Proposed Right Elevation
Scale: 1:100



Proposed Left Elevation
Scale: 1:100

# 1:100 SCALE BAR

| 1m | 2m | 3m | 4m | 5m |
|----|----|----|----|----|
|    |    |    |    |    |

This bar is for indicative purposes only and when printed may incur a margin of error

## ISSUES

| 5.0. | 25/2/24 | Plan 5a- planning application issue    |
|------|---------|----------------------------------------|
| 4.0. | 15/2/24 | Concept 5 floorplan & visual           |
| 3.0. | 13/2/24 | Concept 4 floorplan & comparison plans |
| 2.0. | 7/2/24  | Concept 3 floorplan                    |
| 1.0. | 24/1/24 | Concept 1 & 2 floor plan options       |
| No.  | Date    |                                        |

## DRAWING TITLE

#### PROPOSED PLANS AND ELEVATIONS

### PROJECT

SINGLE STOREY REAR EXTENSION

#### **ADDRESS**

31 SWEETGRASS ROAD LOCKIN