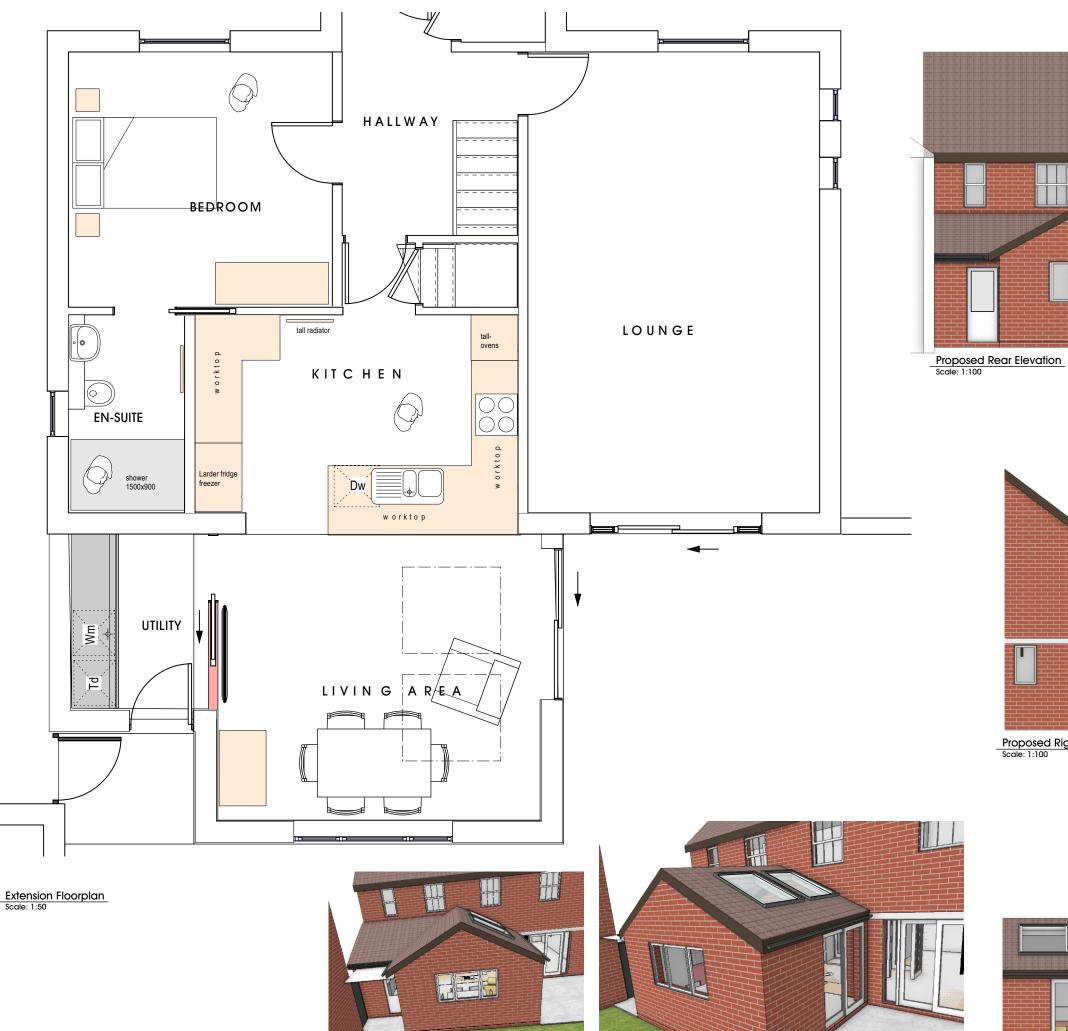

Proposed Right Elevation
Scale: 1:100



Proposed Left Elevation
Scale: 1:100

# 1:100 SCALE BAR

| 1m | 2m | 3m | 4m | 5m |
|----|----|----|----|----|
|    |    |    |    |    |

This bar is for indicative purposes only and when printed may incur a margin of error

## ISSUES

| 5.0. | 25/2/24 | Plan 5a- planning application issue    |
|------|---------|----------------------------------------|
| 4.0. | 15/2/24 | Concept 5 floorplan & visual           |
| 3.0. | 13/2/24 | Concept 4 floorplan & comparison plans |
| 2.0. | 7/2/24  | Concept 3 floorplan                    |
| 1.0. | 24/1/24 | Concept 1 & 2 floor plan options       |
| No.  | Date    |                                        |

## DRAWING TITLE

#### PROPOSED PLANS AND ELEVATIONS

### PROJECT

SINGLE STOREY REAR EXTENSION