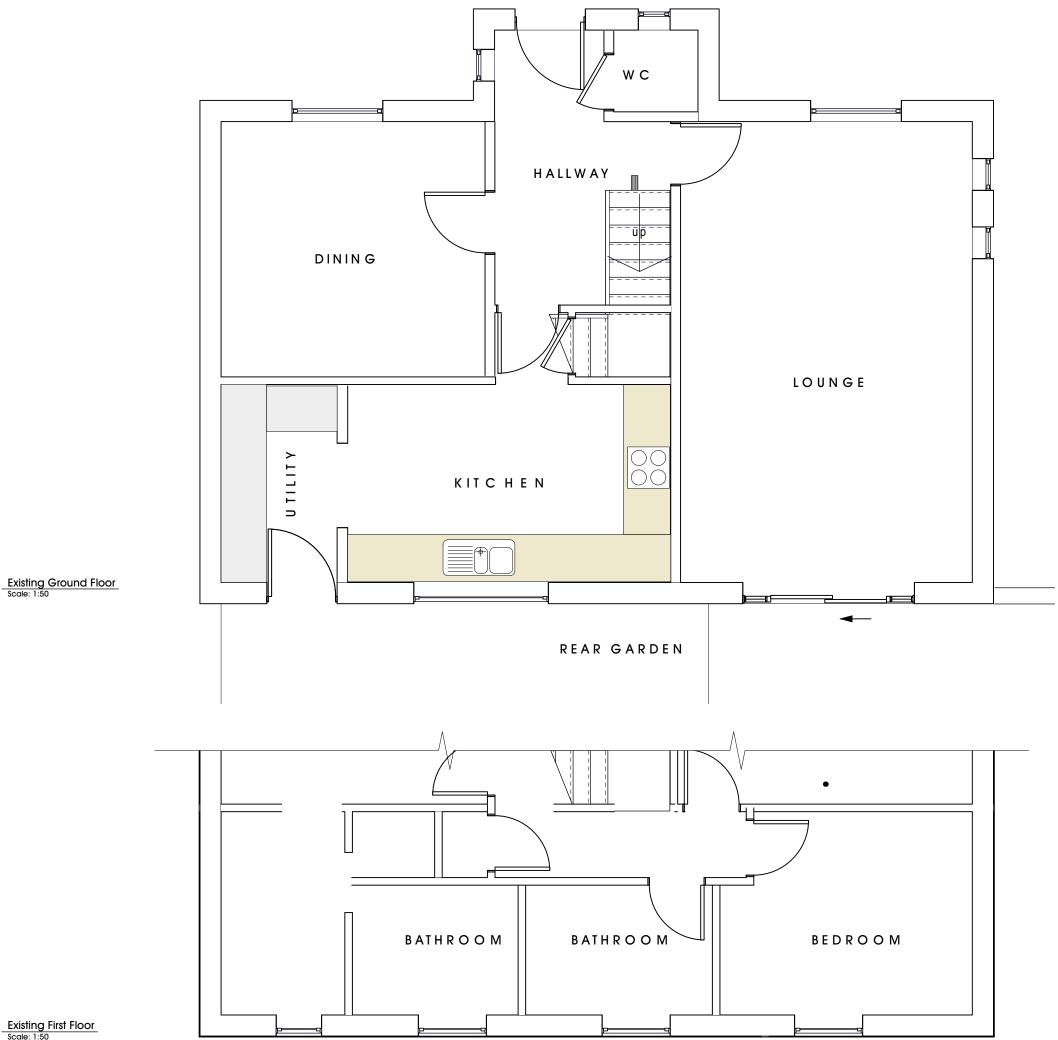

Existing First Floor Scale: 1:50

## 0 1m 2m 3m 4m 5m This bar is for indicative purposes only and when printed may incur a margin of error ISSUES 5.0. 25/2/24 4.0. 15/2/24 3.0. 13/2/24 2.0. 7/2/24 1.0. 24/1/24 Plan 5a- planning application issue Concept 5 floorplan & visual Concept 4 floorplan & comparison plans Concept 3 floorplan Concept 1 & 2 floor plan options No. Date Notes DRAWING TITLE EXISTING PLANS PROJECT SINGLE STOREY REAR EXTENSION ADDRESS 31 SWEETGRASS ROAD A3 LOCKING WESTON S MARE BS247BX CLIENT JUDY CAESLEY Date: 28/12/23 Scale: 1:100 Job No:2323 Drg No: 2323\_s Drawn by: AJH Sht No: PLO2 Status: SURVEY PLANNING APPLICATION

Note: This drawing sheet is for planning application purposes only and should not be used as a reference for sitework. Dimensions are normal, allowance should be made for build tolerances and internal plaster finishes. Final dimensions may vara, and will be subject to setting out on site. Underground drahage arrangements are assumed and should be confirmed. Drawing may only be used in agreement with Capital Architecture LId.