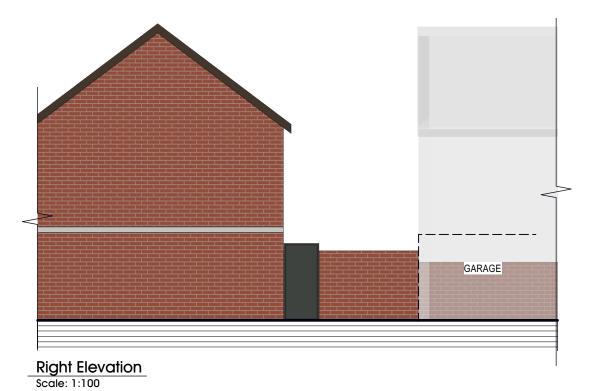

Rear Elevation Scale: 1:100







This drawing sheet is for planning application purposes only and should not be used as a reference for sitework. Dimensions are nominal, allowance should be made for build tolerances and internal plaster finishes. Final dimensions may vary, and will be subject to setting out on site. Underground drainage arrangements are assumed and should be confirmed. Drawing may only be used in agreement with Cadplan Architecture Ltd.

## 1:100 SCALE BAR

1m

This bar is for indicative purposes only and when printed may incur a margin of error

### ISSUES

| 1.0. | 03/24<br>9/1/24 | Revised planning issue<br>'As existing' sheets- first issue to client |
|------|-----------------|-----------------------------------------------------------------------|
| No.  | Date            | Notes