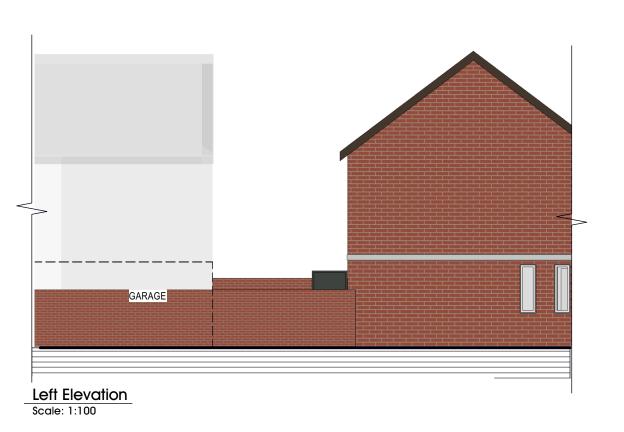

Rear Elevation Scale: 1:100







This drawing sheet is for planning application purposes only and should not be used as a reference for sitework. Dimensions are nominal, allowance should be made for build tolerances and internal plaster finishes. Final dimensions may vary, and will be subject to setting out on site. Underground drainage arrangements are assumed and should be confirmed. Drawing may only be used in agreement with Cadplan Architecture Ltd.

## 1:100 SCALE BAR

1m

This bar is for indicative purposes only and when printed may incur a margin of error

### ISSUES

| 1.0. | 03/24<br>9/1/24 | Revised planning issue<br>'As existing' sheets- first issue to client |
|------|-----------------|-----------------------------------------------------------------------|
| No.  | Date            | Notes