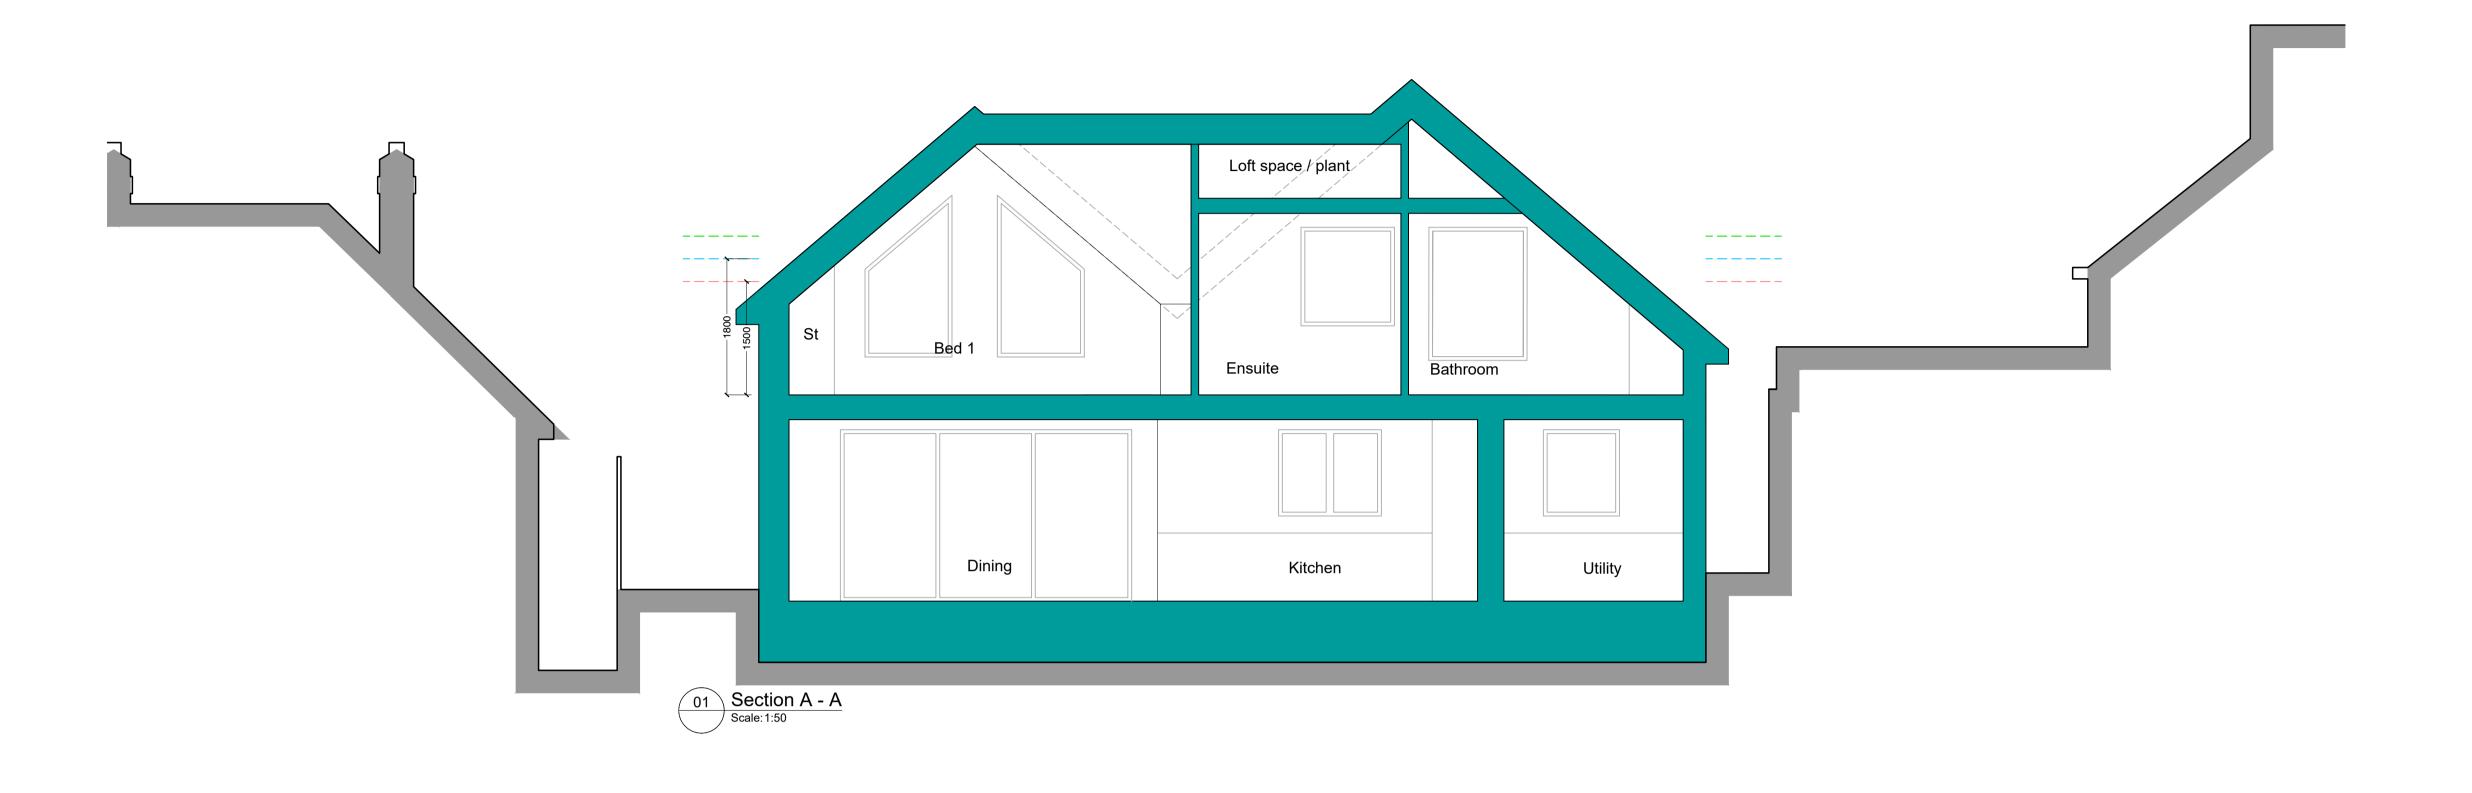

| AT | REVISION                                                                                                                                                                                                                                              | C |
|----|-------------------------------------------------------------------------------------------------------------------------------------------------------------------------------------------------------------------------------------------------------|---|
|    | Scale in Metres                                                                                                                                                                                                                                       | 5 |
|    | Do not s