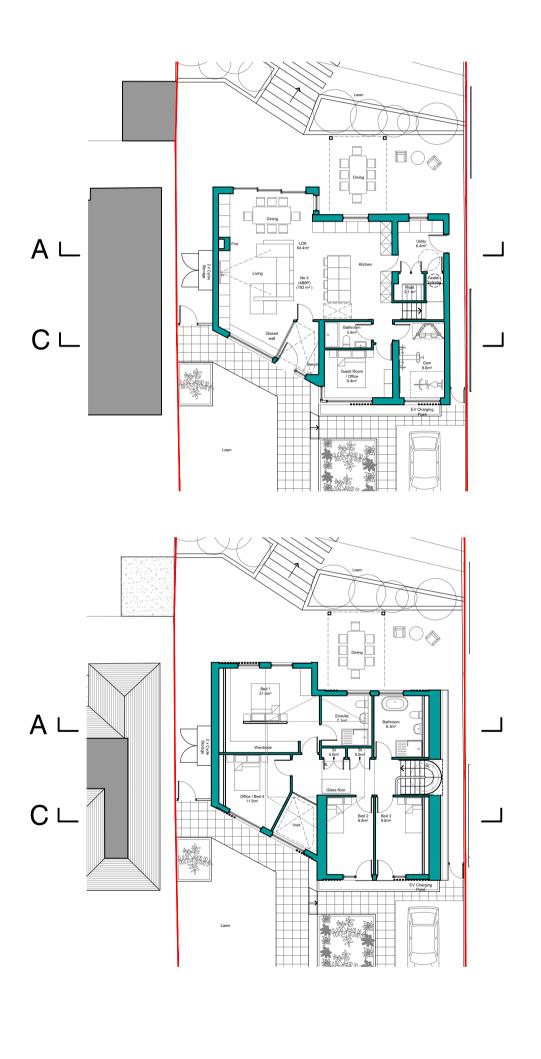

| AT | REVISION                                                                                                                                                                                                                                              | C |
|----|-------------------------------------------------------------------------------------------------------------------------------------------------------------------------------------------------------------------------------------------------------|---|
|    | Scale in Metres                                                                                                                                                                                                                                       | 5 |
|    | Do not scale