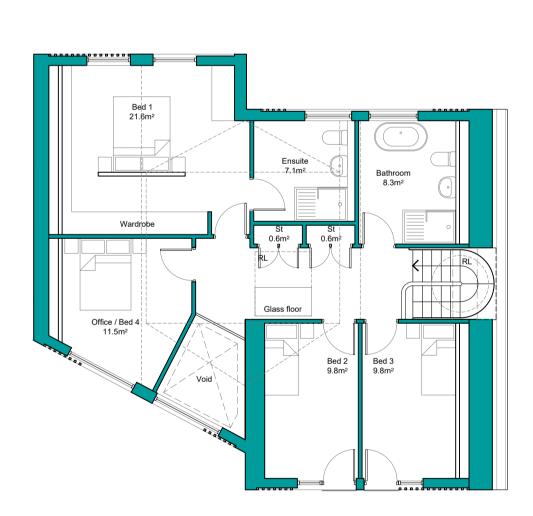

**EN ARCHITECTS** 

office@enarchitects.co.uk www.enarchitects.co.uk 07954585642

NUMBER REV SCALE 150 H 1:100@A1

| ATE REVISION CHK                                                                                                                                                                                                                                  |   |   |   |   |   | PLANNING            |                |     |  |
|---------------------------------------------------------------------------------------------------------------------------------------------------------------------------------------------------------------------------------------------------|---|---|---|---|---|---------------------|----------------|-----|--|
| Scale in Metres                                                                                                                                                                                                                                   |   |   |   |   |   | 3 WESTMESTON AVENUE |                |     |  |
| 0                                                                                                                                                                                                                                                 | 1 | 2 | 3 | 4 | 5 | 10                  | PROPOSED PLANS |     |  |
| Do not scale this drawing except for planning purposes.  All dimensions to be checked on site prior to construction & manufacture.  This drawing is the property of EN Architects & is protected under the Copyright, designs and Patent Act 1988 |   |   |   |   |   | job ref<br>109      | NUMBER<br>150  | REV |  |
|                                                                                                                                                                                                                                                   |   |   |   |   |   | •                   |                |     |  |