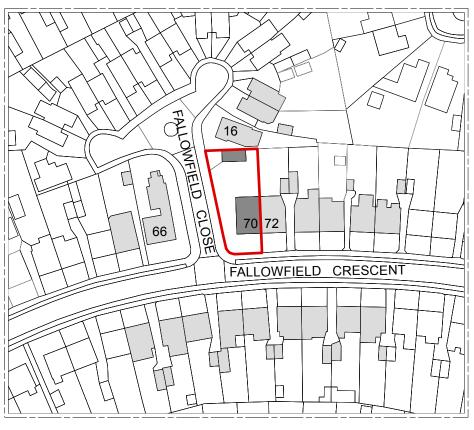

#### LOCATION PLAN

SCALE -1/1250

0 10 20 30 40 50 60 70 80 90 100 M

This drawing is the copyright of the architectural designer Matthew Goodchild It is for planning purposes only and may not be reproduced in whole or in part without permission. The content is subject to site survey and H&S risk assessment.

### SITEAREA $4 \ 9 \ 7 \ m^2$

# Drawing LOCATION PLAN

Scale Status 1:1250 @ A3 P3 - PLANNING Drawing No.

107-P101