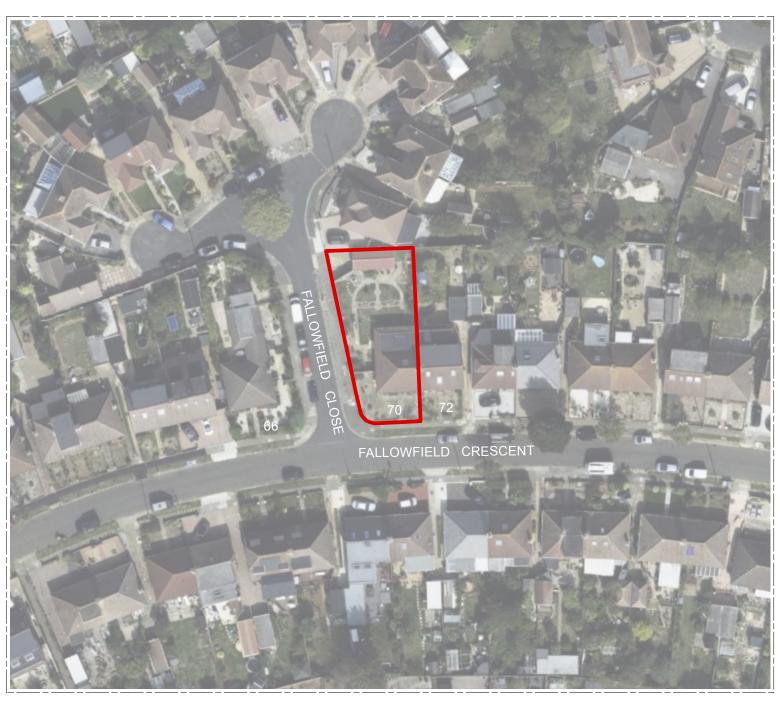

**AERIAL PLAN** 

SCALE - N.T.O



#### LOCATION PLAN

SCALE -1/1250

0 10 20 30 40 50 60 70 80 90 100 M

This drawing is the copyright of the architectural designer Matthew Goodchild It is for planning purposes only and may not be reproduced in whole or in part without permission. The content is subject to site survey and H&S risk assessment.

Do not scale from drawings.



### SITEAREA $4 \ 9 \ 7 \ m^2$

# MATTHEW GOODCHILD

### architectural **DESIGN**

e: mgarchitecturaldesign@gmail.com w: mgarchitecturaldesign.com

#### Harman/O'Keeffe family home

HOME RENOVATIONS 70 FALLOWFIELD CRESCENT HOVE

# Drawing LOCATION PLAN

Scale Status 1:1250 @ A3 P3 - PLANNING Drawing No.

107-P101