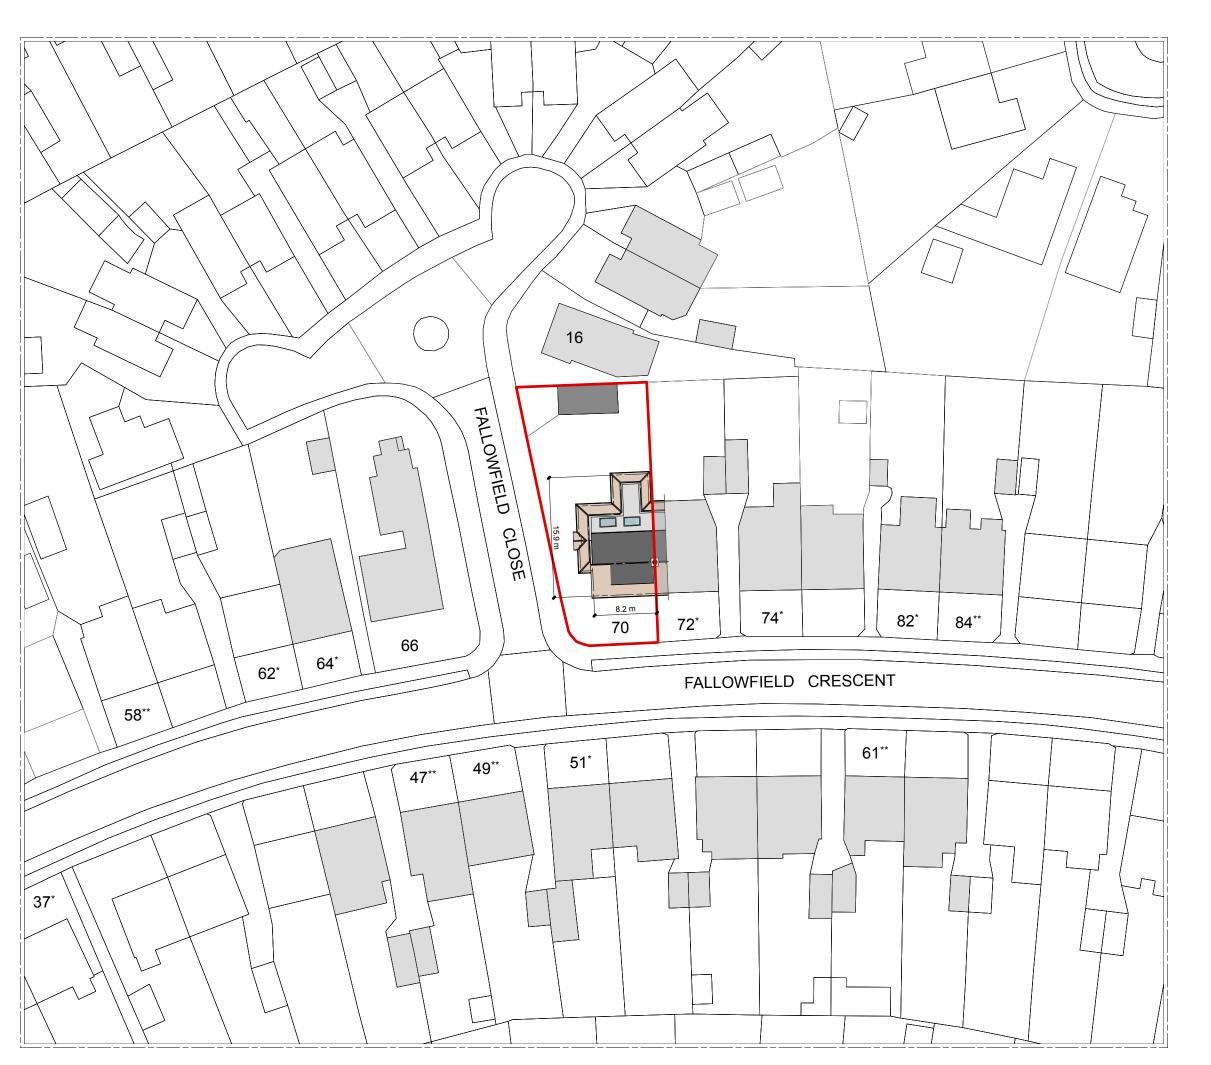

# Note \* - single dormer \*\* - dual dormer

Rev Date Description

#### Harman/O'Keeffe family home

HOME RENOVATIONS 70 FALLOWFIELD CRESCENT HOVE

### Drawing BLOCK PLAN

Scale Status 1:500 @ A3 P3 - PLANNING Drawing No.

107-P102