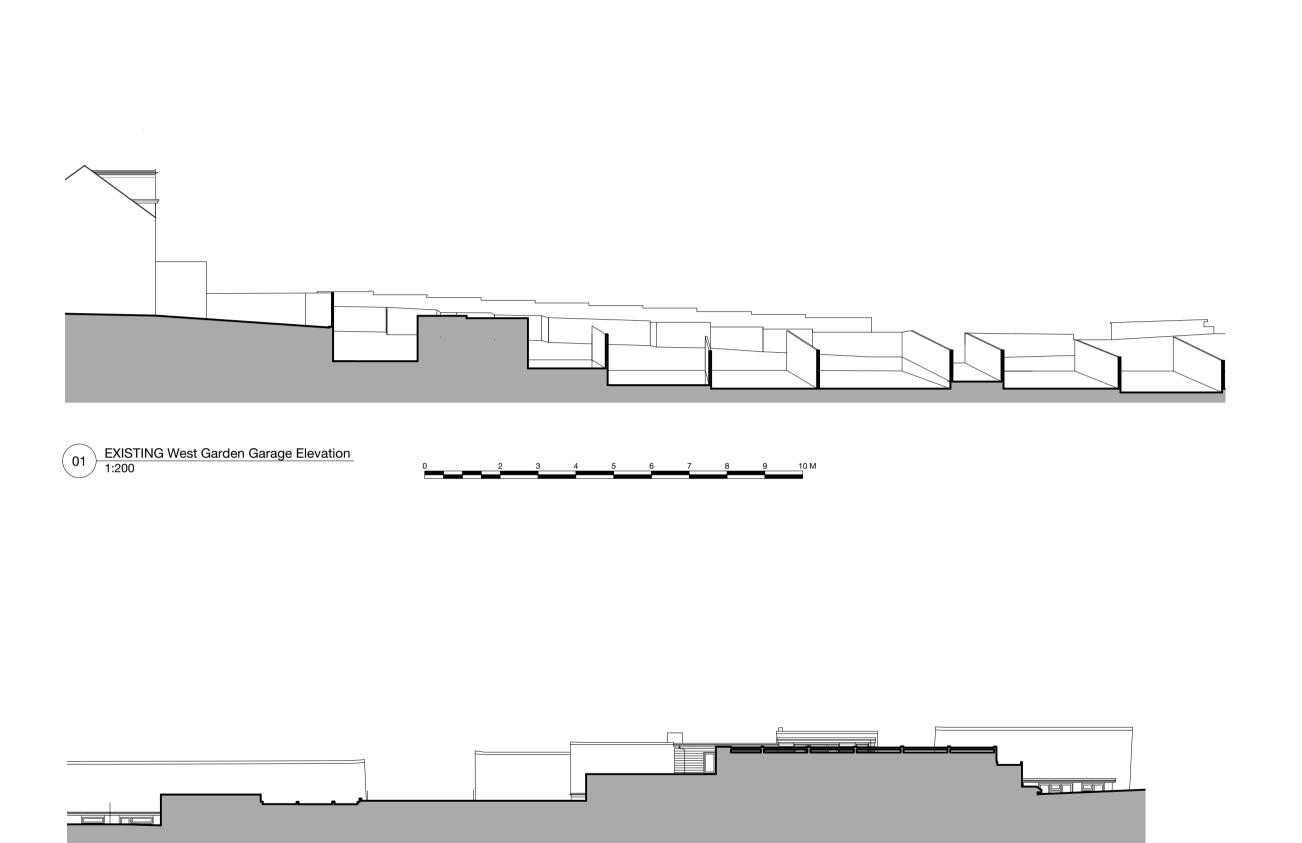

20 M

EXISTING East Garden Garage Elevation

02

1:200

This drawing and design is copyright of Alter & company Ltd and cannot be used or reproduced without written consent. Do not scale, use figured dimensions only. The contractor is to site measure and check dimensions prior to commencement of the works, ordering or fabrication. Use the drawing only for use specified. Structural information is for illustrative purposes please refer to structural engineer drawings for comprehensive structural strategy.