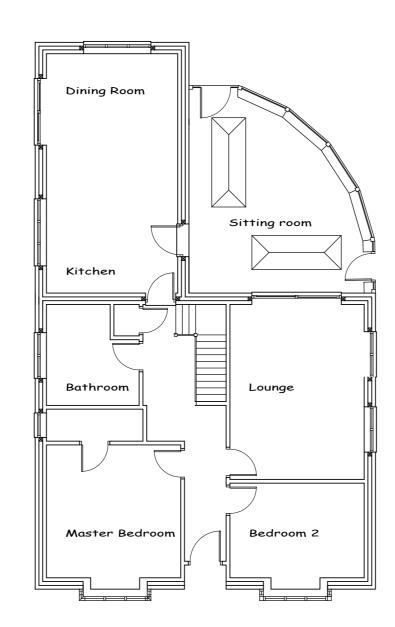

**Proposed West Elevation** 



Proposed South Elevation





4th March 2024 Drawings produced for:

Site Address: Home Address:

Ivy Cottage, Lower Chase road, Swanmore, SO32 2PB

Ivy Cottage, Lower Chase road, Swanmore, SO32 2PB

Proposed North Elevation

This drawing is the copyright of R & G Design and may not be copied, altered or reproduced in anyway without written authorization. Do not scale from this drawing. Drawing for planning purposes only all dimensions to be checked on site prior to the commencement of any work.

## R & G DESIGN

R & G Design San Remo Little Bull Lane, Waltham Chase, SO32 2LT

randgdesign@hotmail.co.uk

Phone George on 07597116637

## A2

Drawing Number

Gautier 386. Con

Drawing Scales

1. Metre

Scale 1:50 Scale 1:20

Scale 1:100

1. Metre 1. Metre



**Proposed East Elevation**