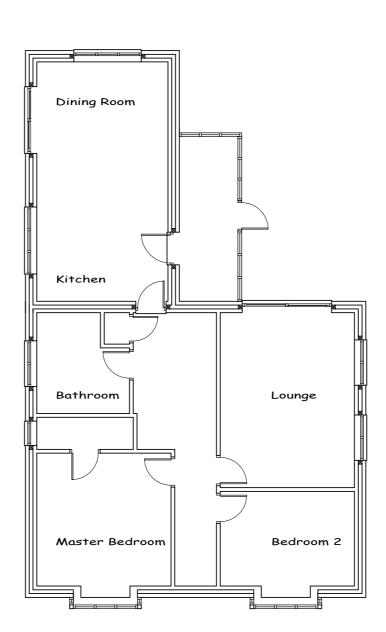

Existing North Elevation



Existing East Elevation



Existing South Elevation



4th July 2023 Drawings produced for:

Home Address: Site Address:

Ivy Cottage, Lower Chase road, Swanmore, SO32 2PB

Ivy Cottage, Lower Chase road, Swanmore, SO32 2PB This drawing is the copyright of R & G Design and may not be copied, altered or reproduced in anyway without written authorization. Do not scale from this drawing. Drawing for planning purposes only all dimensions to be checked on site prior to the commencement of any work.

## R & G DESIGN

R & G Design San Remo Little Bull Lane, Waltham Chase, SO32 2LT

randgdesign@hotmail.co.uk

Phone George on 07597116637

## A2

Drawing Number

Gautier 386.1

Drawing Scales

1. Metre

Scale 1:100 1. Metre

Scale 1:50 Scale 1:20