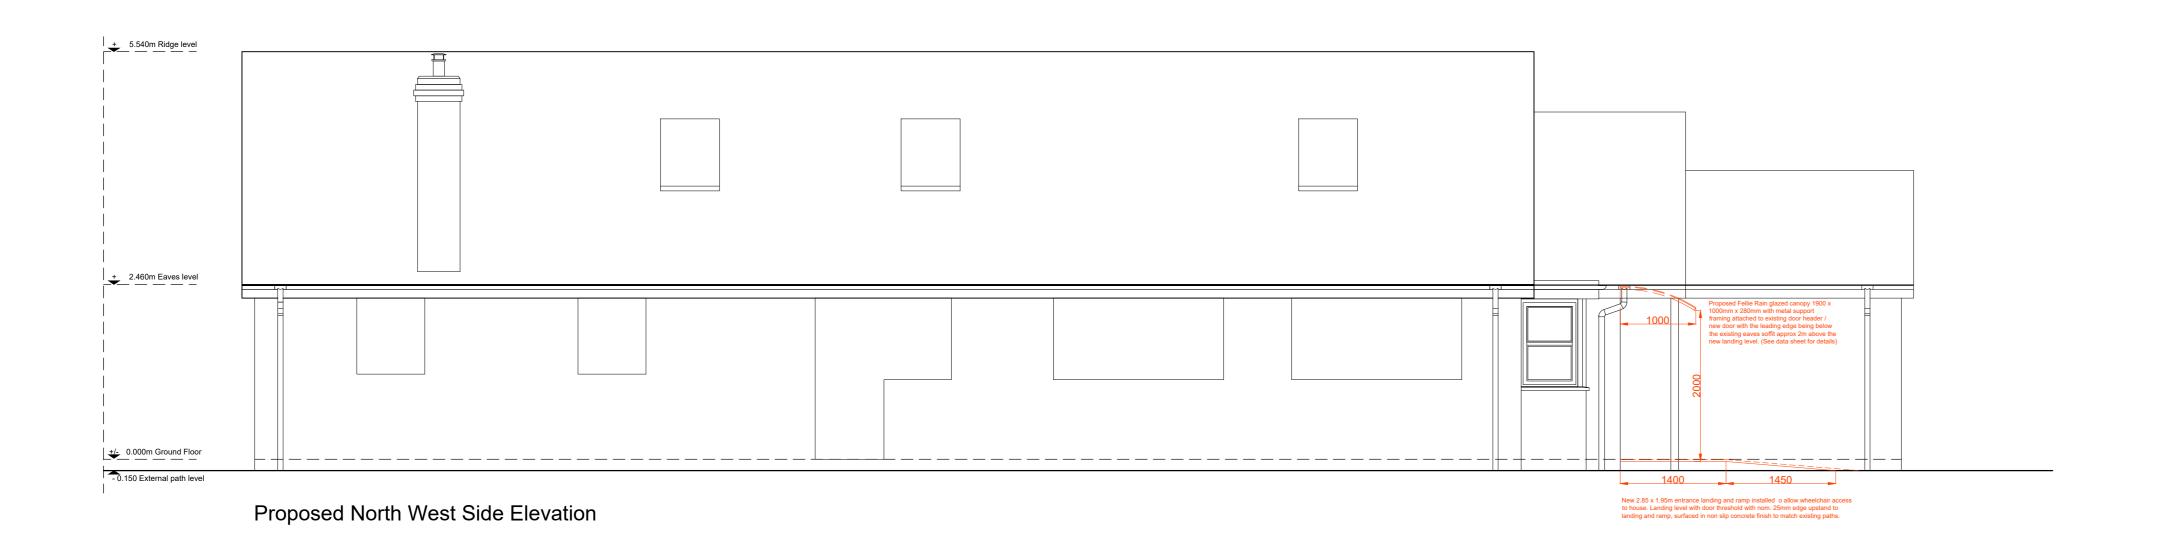

Existing North West Side Elevation

2.450m Enves level

2.000m Ground Picer

To 150 External path level

Proposed South West Front Elevation

|                 |                                                   | Rev Date Co | omment           | Init                                                                   |
|-----------------|---------------------------------------------------|-------------|------------------|------------------------------------------------------------------------|
| NEW F           | ' - 20a CROPWEL<br>RONT DOOF<br>nd Proposed Eleva | R, RAMP AI  | D-T<br>ND CANOPY | design architects                                                      |
| DRAWING No      | Э.                                                |             | REVISION         | 25 Station Terrac                                                      |
| SCR (20) AE-001 |                                                   |             | -                | Radcliffe on Trei<br>Nottingha                                         |
| SCALE           | ISSUE DATE                                        | PROJECT No. | DRAWING SIZE     | Nottinghamshir                                                         |
| 1:50            | 28-02-2024                                        | 24-005      | A0 ORIGINAL      | N G I 2 2 A www.nkdesignarchitects.co.                                 |
| PROJECT STATUS  |                                                   |             |                  | M: 0 7 9 7 1 4 9 7 1 7                                                 |
| PRELIMINARY     |                                                   |             |                  | T: 0 1 1 5 7 8 4 4 9 9 E: richard@nkdesignarchitects.co.               |
|                 |                                                   |             |                  | M OR TRANSFERRED TO OTHER PARTIES NSIONS TO BE SCALED FROM THIS DRAWIN |
|                 |                                                   |             |                  |                                                                        |