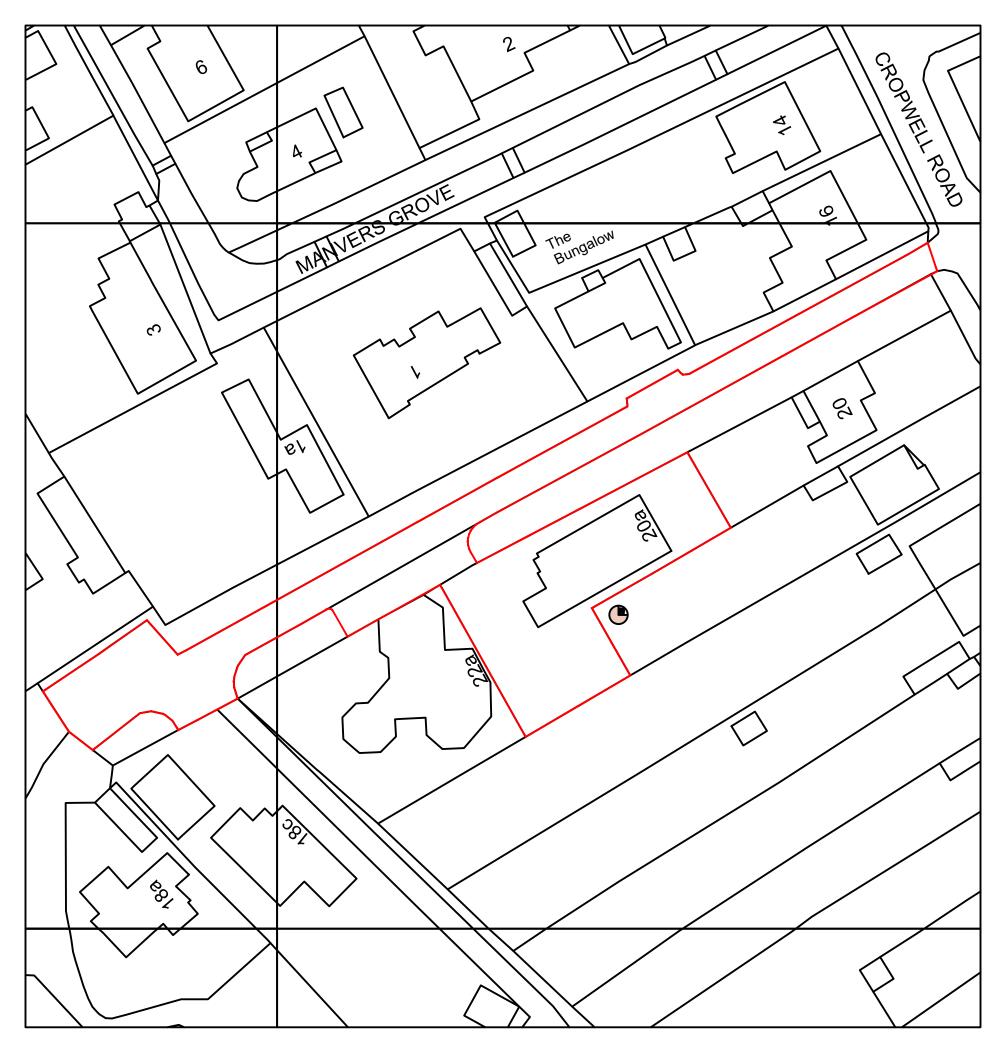

Ordnance Survey, (c) Crown Copyright 2024. All rights reserved. Licence number 100022432

|                                                                                                                                     |            | Rev Date Co | omment       |                         | Initial                   |
|-------------------------------------------------------------------------------------------------------------------------------------|------------|-------------|--------------|-------------------------|---------------------------|
| SEDGLEY - 20a CROPWELL ROAD, R-O-T<br>NEW FRONT DOOR, RAMP AND CANOPY<br>Existing Site Location Plan                                |            |             |              | NC                      | design<br>architects      |
| DRAWING No.                                                                                                                         |            |             | REVISION     |                         | n Terrace                 |
| SCR (02) AZ-001                                                                                                                     |            |             | -            | Notti                   | on Trent                  |
| SCALE                                                                                                                               | ISSUE DATE | PROJECT No. | DRAWING SIZE |                         | hamshire                  |
| 1:500                                                                                                                               | 28-02-2024 | 24-005      | A3 ORIGINAL  | N G I 2<br>www.nkdesign | 2 A H<br>architects.co.uk |
| PROJECT STATUS                                                                                                                      | 5          |             |              | M: 0 7 9 7              | 497174                    |
| PLANNING                                                                                                                            | 3          |             |              | T: 0 1 1 5              | 7 8 4 4 9 9 5             |
| THIS DRAWING IS THE COPYRIGHT OF NK DESIGN ARCHITECTS LTD AND MUST NOT BE REPRODUCED IN ANY FORM OR TRANSFERRED TO OTHER PARTIES BY |            |             |              |                         |                           |