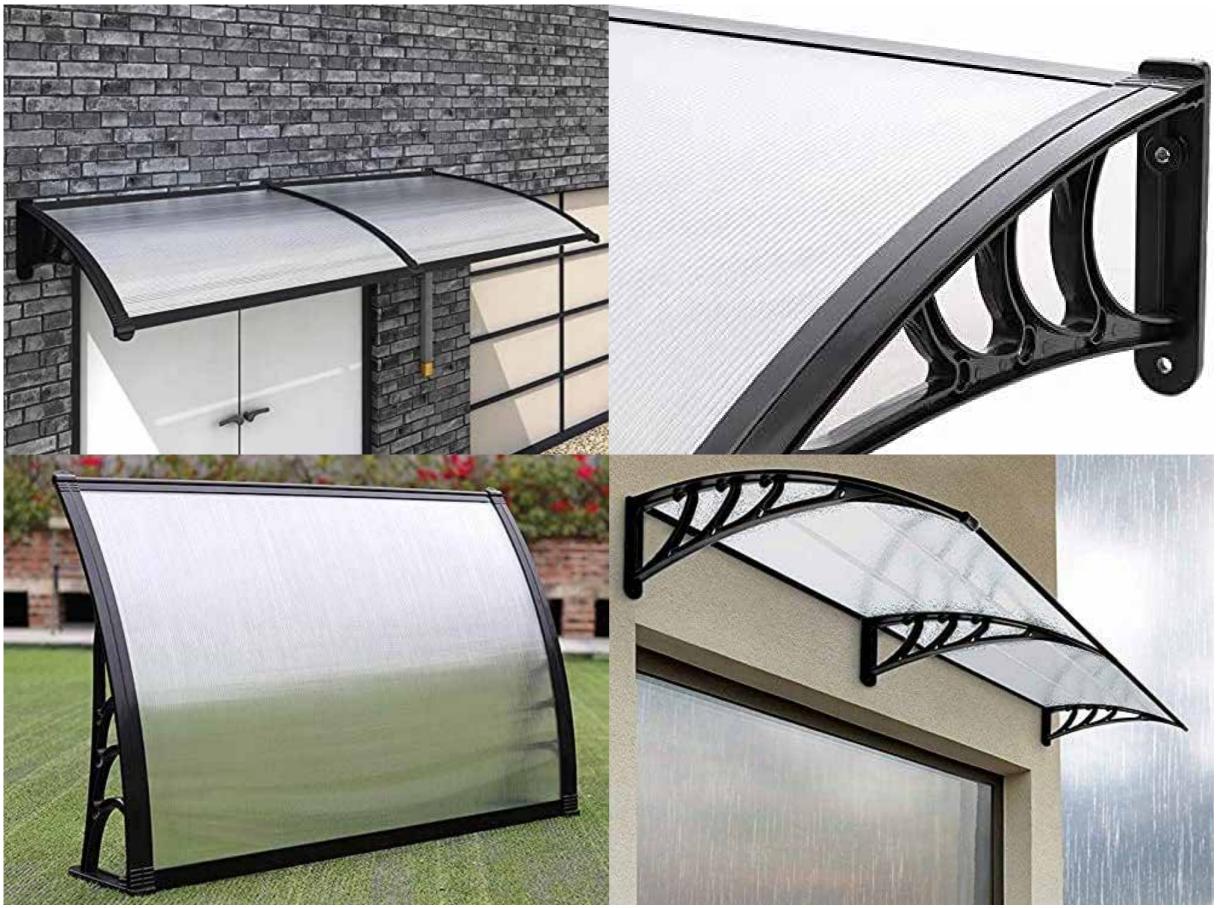

Door canopy made of weatherproof polycarbonate panels with good resistance, high refractive index, and excellent features; Stronger ABS brackets and thicker aluminum strips prevent components from rusting and corroding and avoid weathering or breakages.

Polycarbonate panels allow light through but filters UV rays making doors and window less prone to fading and peeling plus preventing damage caused by snow, rain and sun throughout the year.

## **DURABLE MATERIALS**

Door Canopy: Weatherproof polycarbonate panels, featured with good resistance, high refractive index, and excellent features.

Brackets: ABS and thicker aluminum strips, ensure that it can be stabilized on the window or door, and can resist wind, snow and rain to a certain extent.