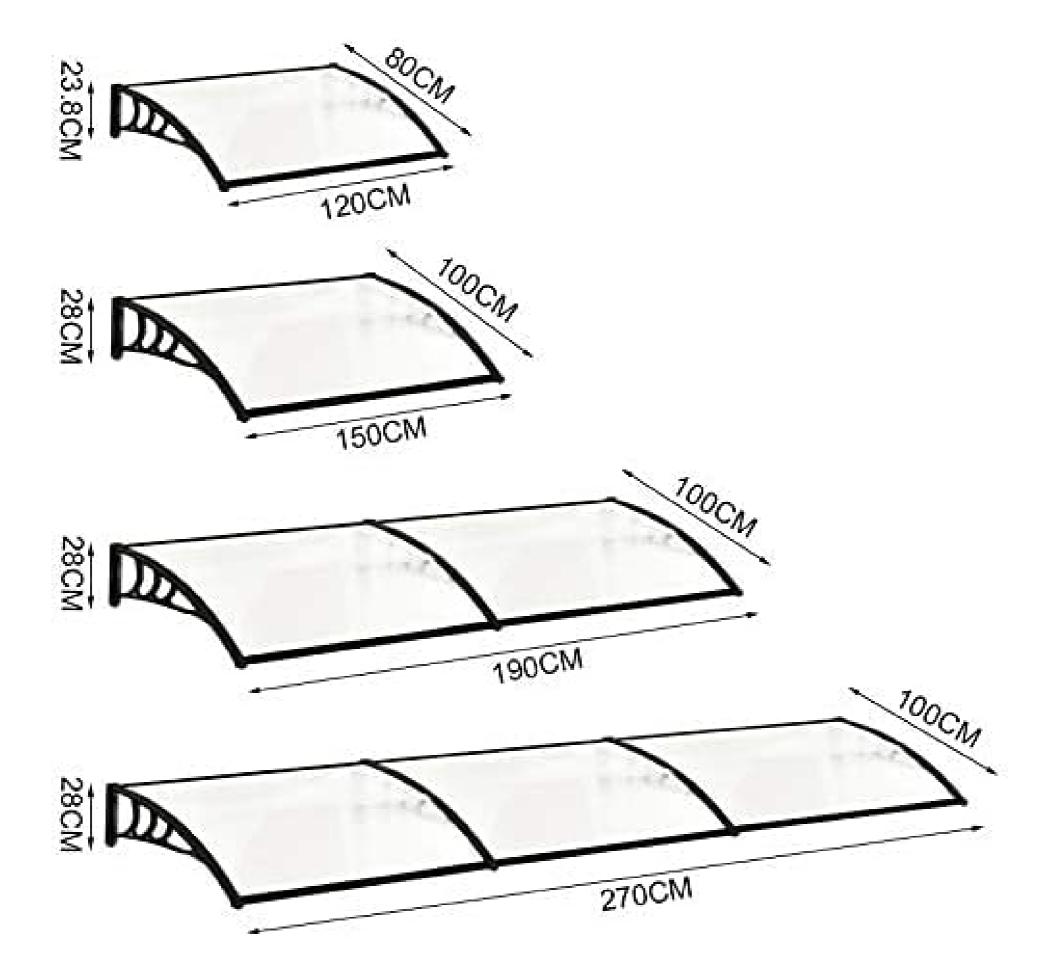

## **SEDGLEY**

- 20a Cropwell Road - New Front Door, Access ramp and Canopy

Proposed Canopy Data Sheet

The Fellie Rain Canopy Door Canopy Awning Front Door Canopy for Outdoor Window Porch Shade Patio Roof Cover UV Protection, (Black/L190xW100xH28cm)

## **SEDGLEY**

- 20a Cropwell Road - New Front Door, Access ramp and Canopy

Proposed Canopy Data Sheet