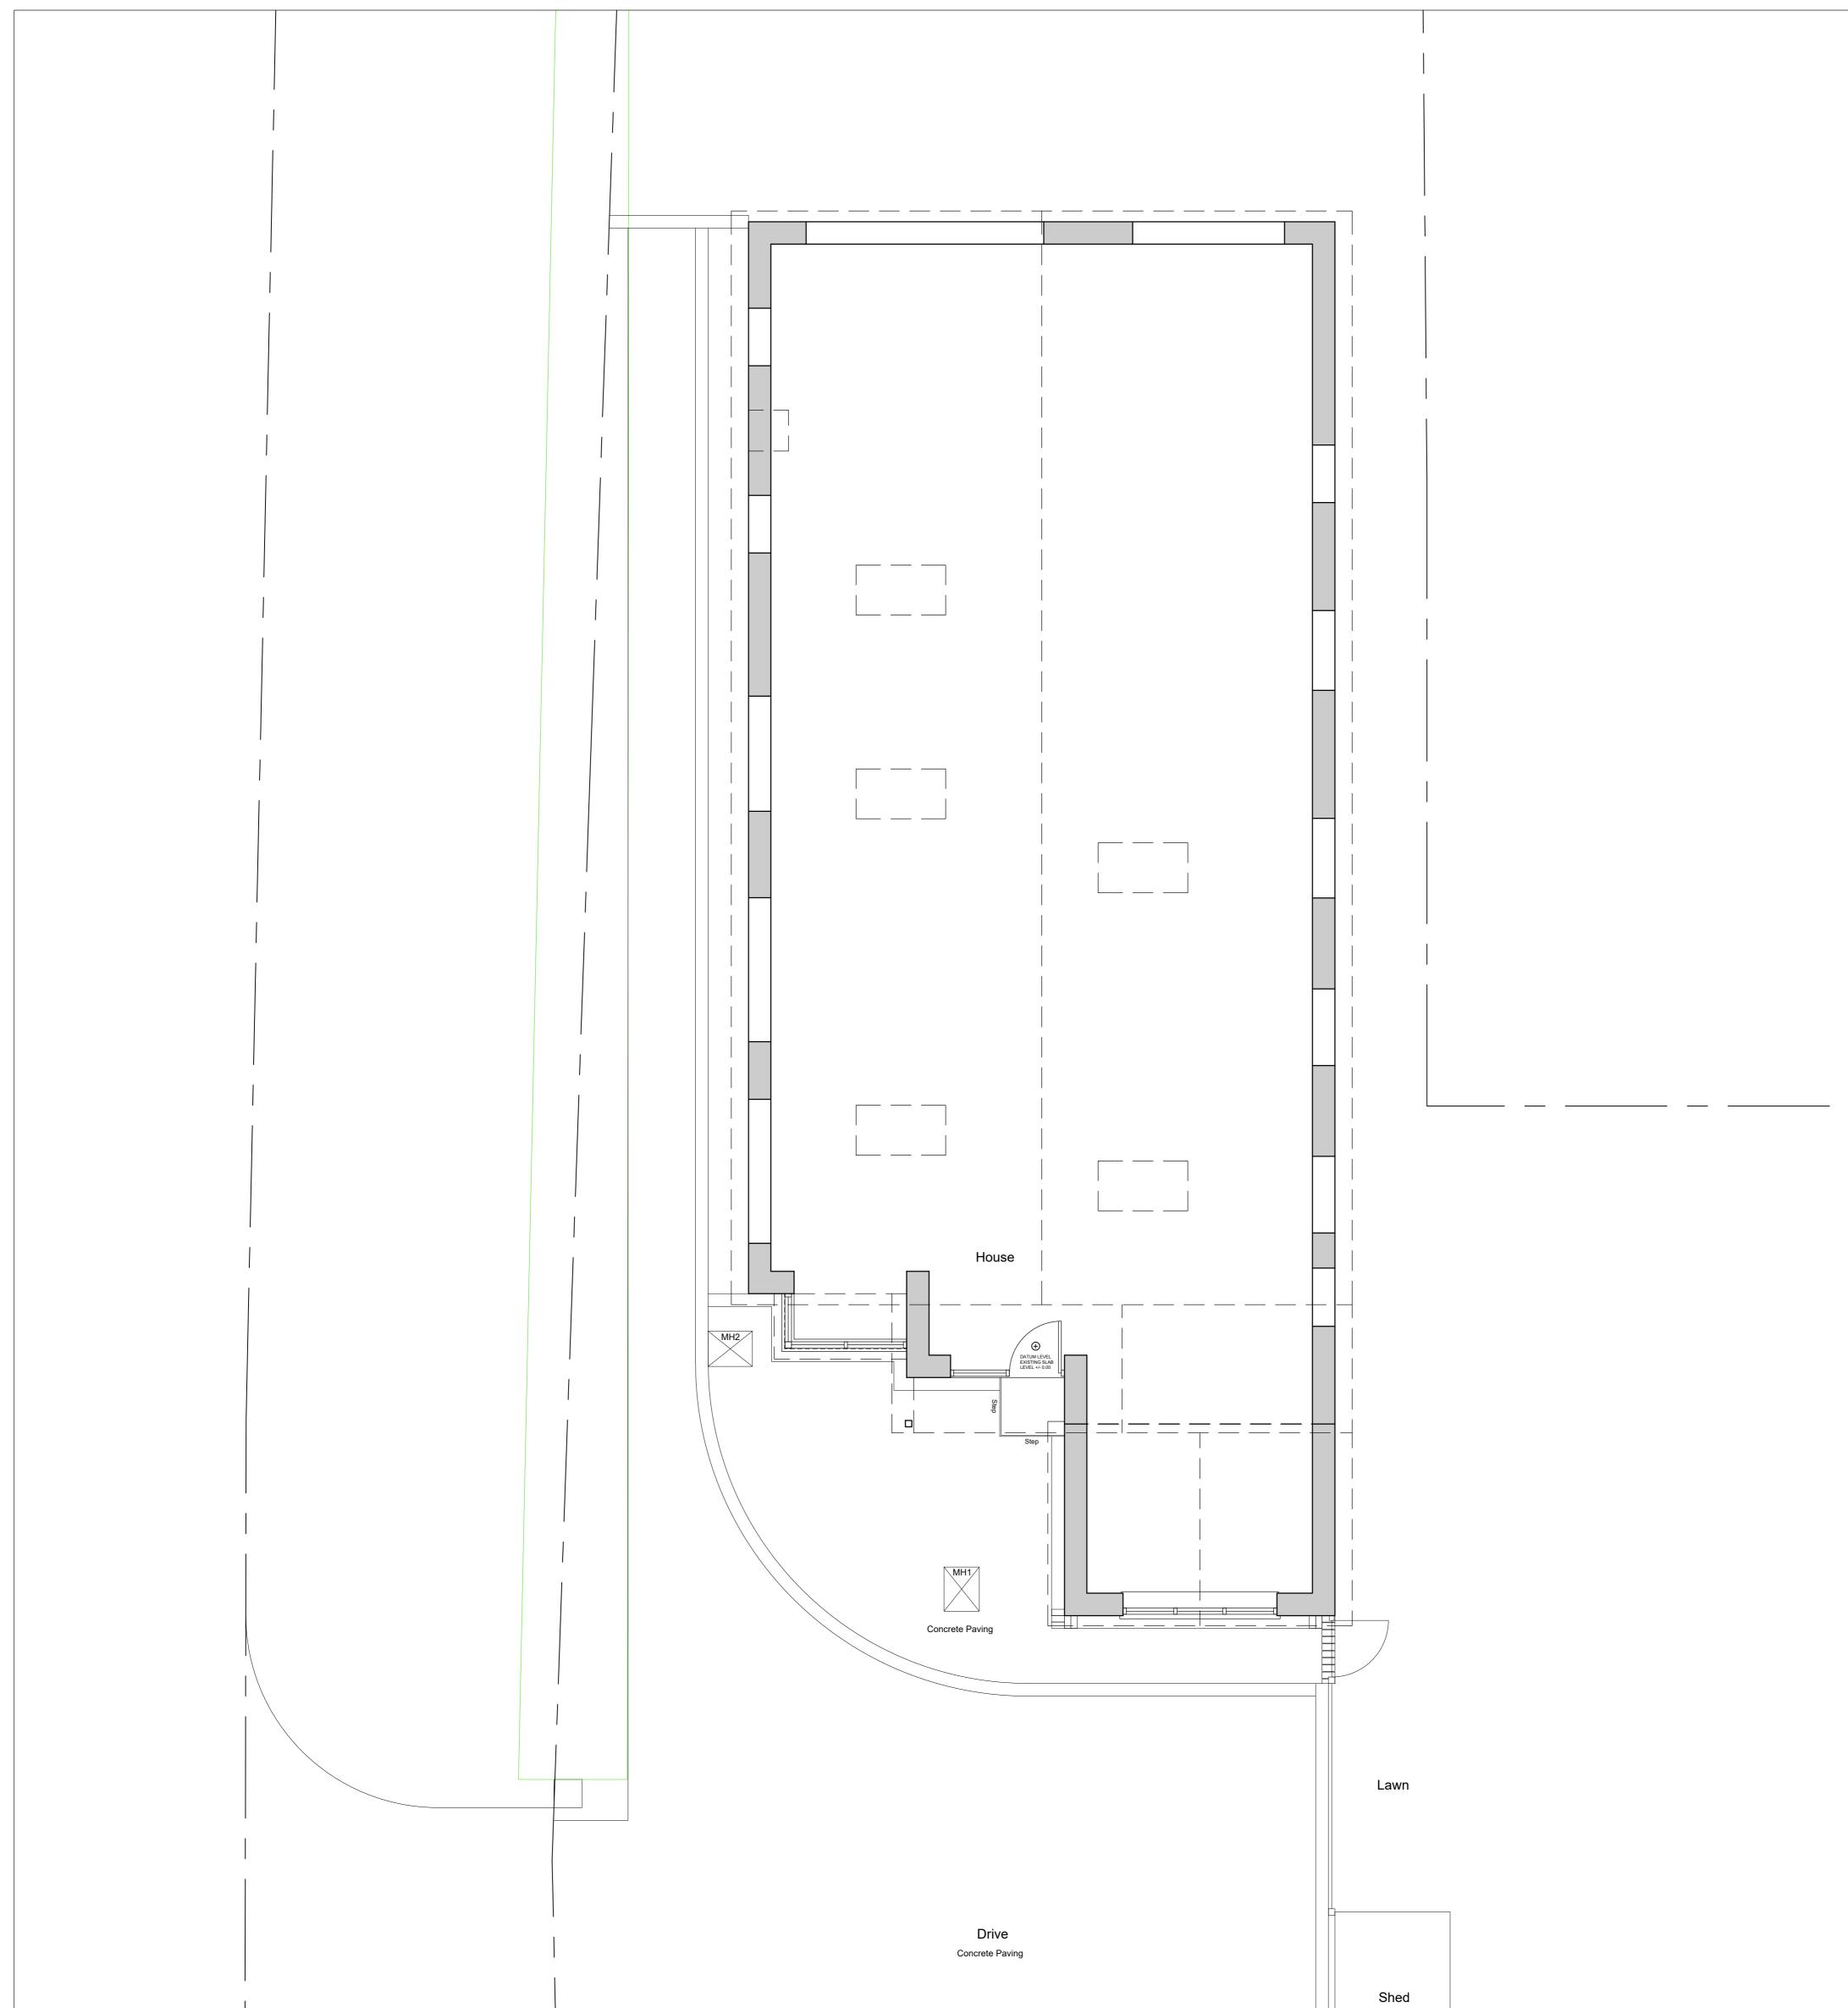

|  | Rev Date Comment   SEDGLEY - 20a CROPWELL ROAD, R-O-T In   NEW FRONT DOOR, RAMP AND CANOPY Mesign architect   Existing Ground Floor Plan In                                                                                                                                                                                                                             |
|--|-------------------------------------------------------------------------------------------------------------------------------------------------------------------------------------------------------------------------------------------------------------------------------------------------------------------------------------------------------------------------|
|  | DRAWING No. REVISION 25 Station Terra   SCR (20) AG-eG01 - Radcliffe on Tre   SCALE ISSUE DATE PROJECT No. DRAWING SIZE   1:50 28-02-2024 24-005 AI ORIGINAL   PROJECT STATUS M : 0 7 9 7 1 4 9 7 1 T : 0 1 1 5 7 8 4 4 9   PRELIMINARY This DRAWING IS THE COPYRIGHT OF NK DESIGN ARCHITECTS LTD AND MUST NOT BE REPRODUCED IN ANY FORM OR TRANSFERRED TO OTHER PARTIE |