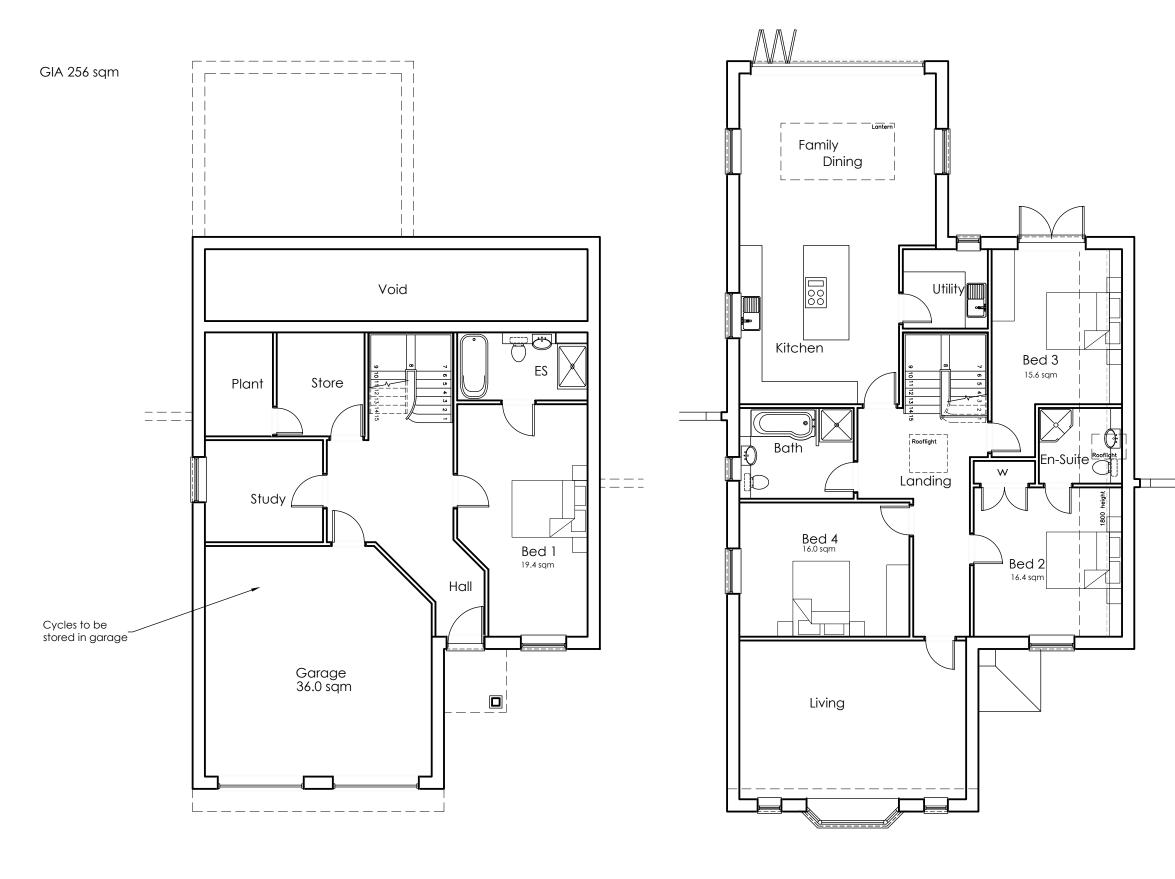

## PROPOSED PLANS

Ground Floor Plan 1:100

0

2

3

5

LINEAR SCALE 1:100 A3 @ 1:100

6

10m

First Floor Plan

This drawing is the copyright of ADP Architects Ltd. It may not be altered or reproduced in ar form, or passed onto Third Parties without the written consent of ADP Architects Ltd.

## Space Standards

Total GIA = 256sqm (4B8P) Min. GIA = 124sqm (4B8P)

Total storage area = 4.4 sqm Min. storage area = 3.0 sqm

Room GIA (sam) - shown on plan

All new dwellings to comply with the Nationally Described Space Standards (NDSS). Bedrooms, storage areas and other rooms shown as gross internal areas (GIA) in sam. Any area with a headroom less than 1.5m is not counted within the GIA unless used solely to storage. Under stairs storage assumed to be Logam. Built wardrobes in excess of 0.72sgm & 0.36sgm in double/single bedroom respectively count towards storage.