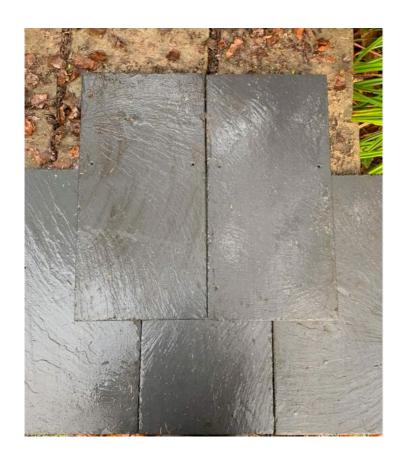

## **Proposed**Materials

PROPOSED ROOF TILES

PROPOSED TIMBER CLADDING

PROPOSED CONSERVATION TYPE ROOF LIGHT

|                                                                           | Job No: 7404                          | p-ad               |                                           | t: 0208-4590172          |          | p_ad  |
|---------------------------------------------------------------------------|---------------------------------------|--------------------|-------------------------------------------|--------------------------|----------|-------|
| WRITTEN DIMENSIONS ONLY TO BE USED ALL DIMENSIONS ARE IN MILLIMETRES      | FOR PLANNING PURPOSES ONLY            |                    | pden Hill Road,<br>I Gate, London, W8 7TH | e: hello@pelicanad.co.uk |          | p-dd  |
| ALL DIMENSIONS TO BE VERIFIED ON SITE  ANY INCONSISTENCIES TO BE REPORTED | Kent House                            | Title              | Proposed matereisals                      |                          |          |       |
| TO THE ARCHITECT IMMEDIATELY                                              | East Harting, Petersfield<br>GU31 5LS | Drawn by <b>BB</b> | Scale NTS @ A                             | 3                        | 7404/COT | PC/06 |