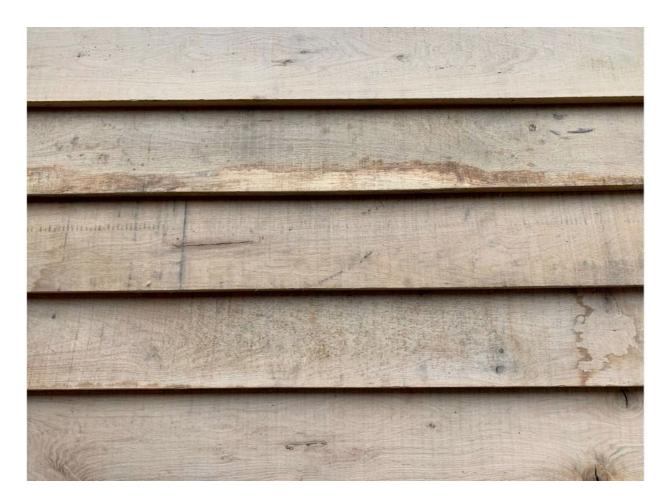

## **Proposed**Materials

PROPOSED ROOF TILES

PROPOSED TIMBER CLADDING

PROPOSED CONSERVATION TYPE ROOF LIGHT

|                                                                           | Job No: 7404                          | p-ad               |                                           | t: 0208-4590172          |          | p_ad  |
|---------------------------------------------------------------------------|---------------------------------------|--------------------|-------------------------------------------|--------------------------|----------|-------|
| WRITTEN DIMENSIONS ONLY TO BE USED ALL DIMENSIONS ARE IN MILLIMETRES      | FOR PLANNING PURPOSES ONLY            |                    | pden Hill Road,<br>I Gate, London, W8 7TH | e: hello@pelicanad.co.uk |          | p-dd  |
| ALL DIMENSIONS TO BE VERIFIED ON SITE  ANY INCONSISTENCIES TO BE REPORTED | Kent House                            | Title              | Proposed matereisals                      |                          |          |       |
| TO THE ARCHITECT IMMEDIATELY                                              | East Harting, Petersfield<br>GU31 5LS | Drawn by <b>BB</b> | Scale NTS @ A                             | 3                        | 7404/COT | PC/06 |