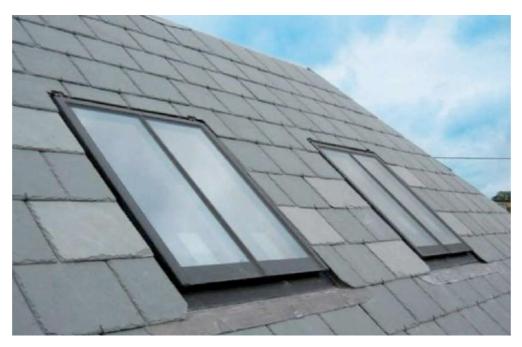

## **Proposed**Materials

PROPOSED ROOF TILES

PROPOSED TIMBER CLADDING

PROPOSED CONSERVATION TYPE ROOF LIGHT

|                                                                           | Job No: 7404                          | p-ad               |                                           | t: 0208-4590172          |          | p_ad  |
|---------------------------------------------------------------------------|---------------------------------------|--------------------|-------------------------------------------|--------------------------|----------|-------|
| WRITTEN DIMENSIONS ONLY TO BE USED ALL DIMENSIONS ARE IN MILLIMETRES      | FOR PLANNING PURPOSES ONLY            |                    | pden Hill Road,<br>I Gate, London, W8 7TH | e: hello@pelicanad.co.uk |          | p-dd  |
| ALL DIMENSIONS TO BE VERIFIED ON SITE  ANY INCONSISTENCIES TO BE REPORTED | Kent House                            | Title              | Proposed matereisals                      |                          |          |       |
| TO THE ARCHITECT IMMEDIATELY                                              | East Harting, Petersfield<br>GU31 5LS | Drawn by <b>BB</b> | Scale NTS @ A                             | 3                        | 7404/COT | PC/06 |