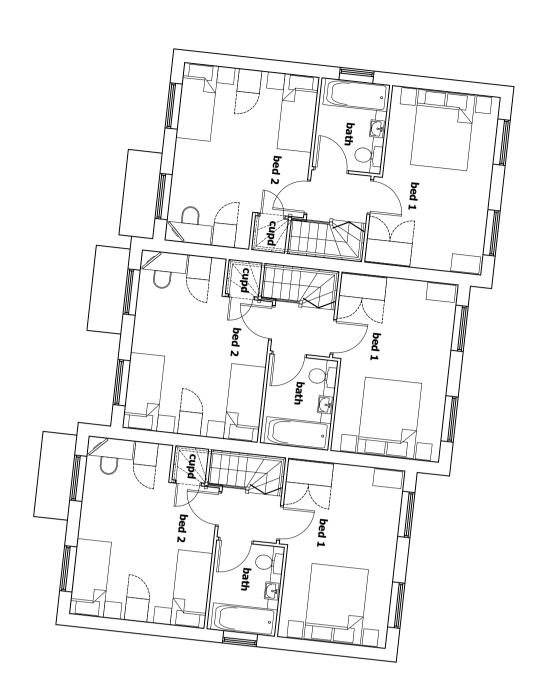

## First Floor Plan

DO NOT SCALE FROM THIS DRAWING EXCEPT FOR PLANNING PURPOSES ONLY.

ALL DIMENSIONS RELATING TO SUB-CONTRACTOR OR SUPPLIERS WORK MUST BE CHECKED ON SITE AND AGREED BETWEEN THE GENERAL CONTRACTOR & THE SUB-CONTRACTORS \ SUPPLIERS. ALL DIMENSIONS ARE IN MILLIMETERS. IF IN DOUBT ASK.

## Accommodation Schedule

**Units 1-4** - 3b/5p - 93.4sq.m / 1005sq.ft **Units 5-7** - 2b/4p - 79.4sq.m / 852.5sq.ft

Project The Watermill, Halfway Bridge, Lodsworth. Drawing

Proposed Floor Plans

Date October 2023 Drawn by