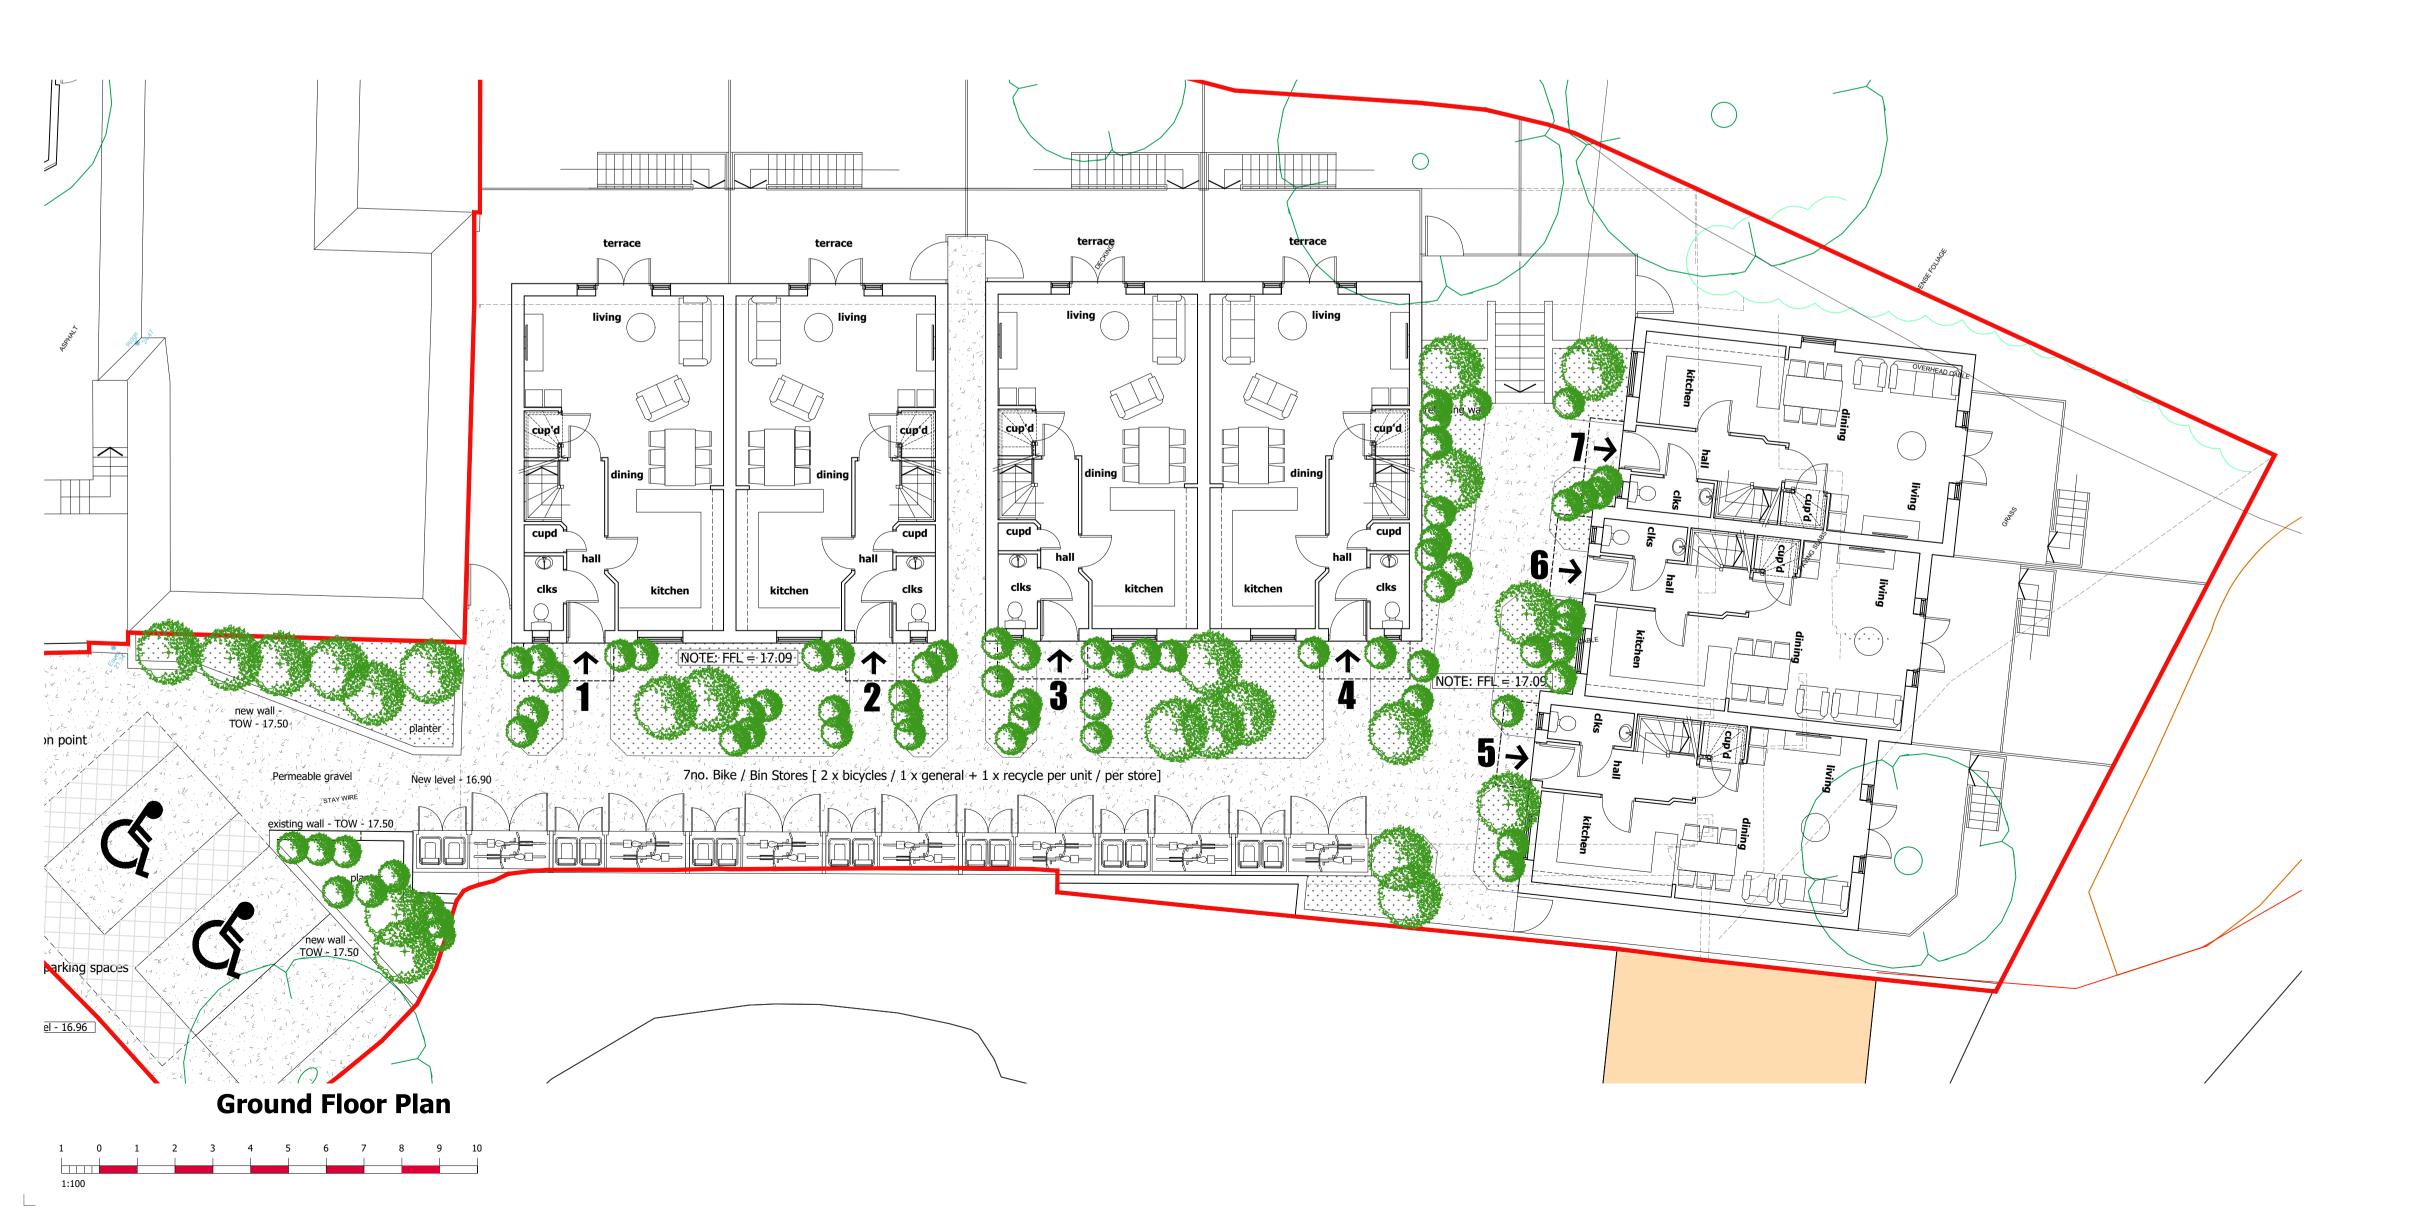

## Accommodation Schedule

**Units 1-4** - 3b/5p - 93.4sq.m / 1005sq.ft **Units 5-7** - 2b/4p - 79.4sq.m / 852.5sq.ft

Project The Watermill, Halfway Bridge, Lodsworth. Drawing

Proposed Floor Plans

Date October 2023 Drawn by