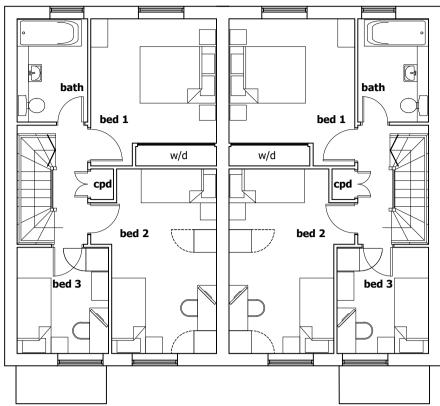

## First Floor Plan

DO NOT SCALE FROM THIS DRAWING EXCEPT FOR PLANNING PURPOSES ONLY.

ALL DIMENSIONS RELATING TO SUB-CONTRACTOR OR SUPPLIERS WORK MUST BE CHECKED ON SITE AND AGREED BETWEEN THE GENERAL CONTRACTOR & THE SUB-CONTRACTORS \ SUPPLIERS. ALL DIMENSIONS ARE IN MILLIMETERS. IF IN DOUBT ASK.

## Accommodation Schedule

**Units 1-4** - 3b/5p - 93.4sq.m / 1005sq.ft **Units 5-7** - 2b/4p - 79.4sq.m / 852.5sq.ft

Project The Watermill, Halfway Bridge, Lodsworth. Drawing

Proposed Floor Plans

Date October 2023 Drawn by