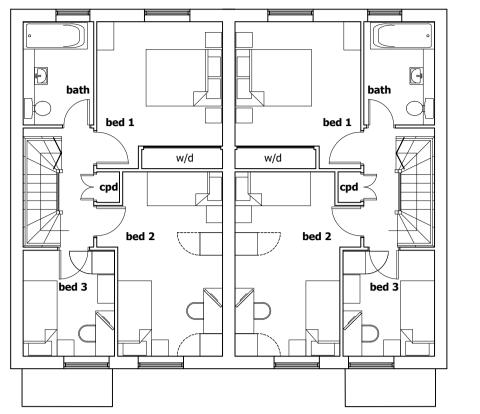

## First Floor Plan

DO NOT SCALE FROM THIS DRAWING EXCEPT FOR PLANNING PURPOSES ONLY.

ALL DIMENSIONS RELATING TO SUB-CONTRACTOR OR SUPPLIERS WORK MUST BE CHECKED ON SITE AND AGREED BETWEEN THE GENERAL CONTRACTOR & THE SUB-CONTRACTORS \ SUPPLIERS. ALL DIMENSIONS ARE IN MILLIMETERS. IF IN DOUBT ASK.

## Accommodation Schedule

**Units 1-4** - 3b/5p - 93.4sq.m / 1005sq.ft **Units 5-7** - 2b/4p - 79.4sq.m / 852.5sq.ft

Project The Watermill, Halfway Bridge, Lodsworth. Drawing

Proposed Floor Plans

Date October 2023 Drawn by