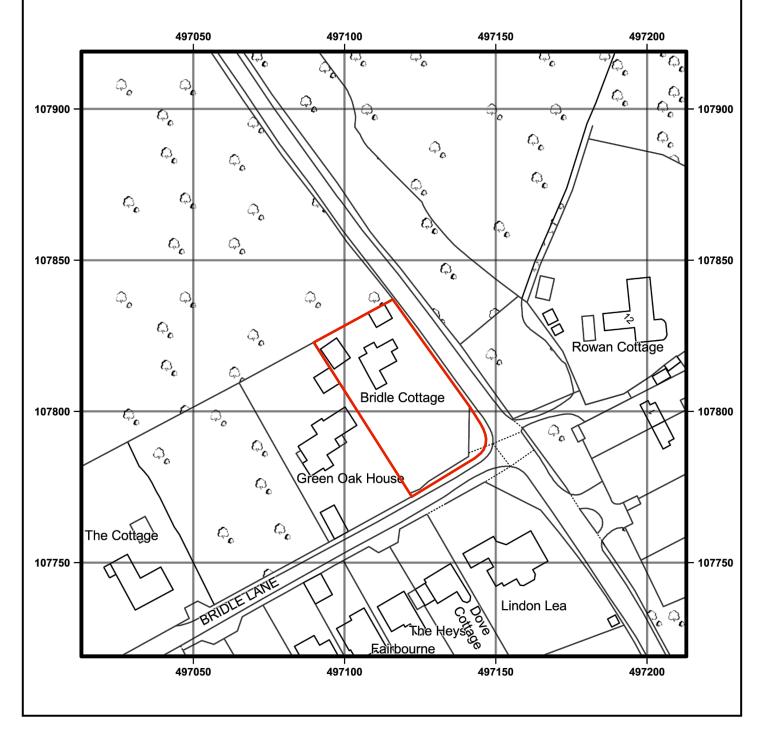

BRIDLE COTTAGE, SHELLBRIDGE ROAD, SLINDON COMMON, ARUNDEL, BN18 0NB Supplied by: www.ukmapcentre.com Serial No: 275748 Centre Coordinates: 497113, 107819 Production Date: 22/11/2023

 $^{\odot}$  Crown copyright and database rights 2023 Ordnance Survey 100048957. The representation of road, track or path is no evidence of a boundary or right of way. The representation of features as lines is no evidence of a property boundary.

## 009 Location Plan at 1:1250 scale

31 01 24

APPROX TREE LINE er. L. 0 С Bridle Cottage Gréen Qak Hous D Q