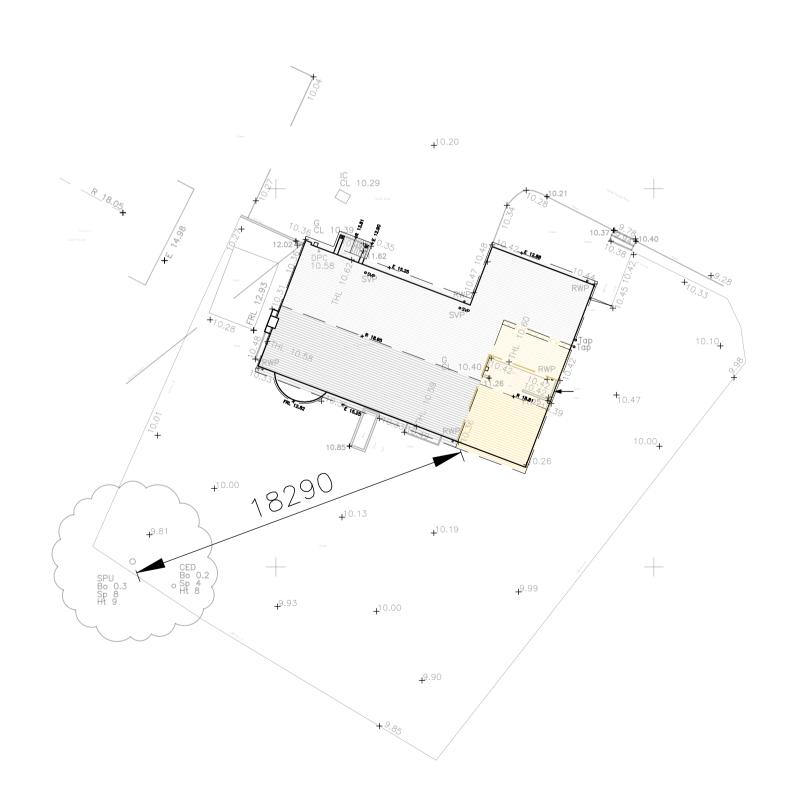

confidence and must not be reproduced or disclosed to third parties without our prior permission

Do not scale from this drawing except for planning purposes.

All dimensions are in millimeters except where noted otherwise.

Any surveyed information incorporated within this drawing cannot be guaranteed as accurate unless confirmed by a fixed dimension.

This drawing is to be read in conjunction with all the relevant consultants, suppliers and manufacturer drawings and information.











#### PROPOSED BLOCK PLAN 1:500

NB: Please note the accuracy and position of any boundary or public sewer line services within this extract cannot be guaranteed. No liability of any kind is accepted by AHoD for any error or omission.



#### PROPOSED FIRST FLOOR PLAN 1:50



PROPOSED ROOF PLAN 1:100



### PROPOSED SITE PLAN 1:200

#### REV C 21.02.24 Update Site Plan Detail

### Project Highclere Easebourne Lane Easebourne, West Sussex GU29 9AY Client

# HARWOOD

## Proposed First Floor Plan, Roof, Block & Site Plan



#### Knockhundred Row Midhurst West Sussex GU29 9DQ

#### 01730 858 460 hello@alchemyhouseofdesign.com

| Scale                   | as noted @ A1 Paper Siz | е |
|-------------------------|-------------------------|---|
| Date                    | October 2023            |   |
| Drawn                   | JAS                     |   |
| Checked                 | js                      |   |
| Status                  | Proposed                |   |
| Drawing No 2023-08-574- | Status Revisio 004 P C  | n |