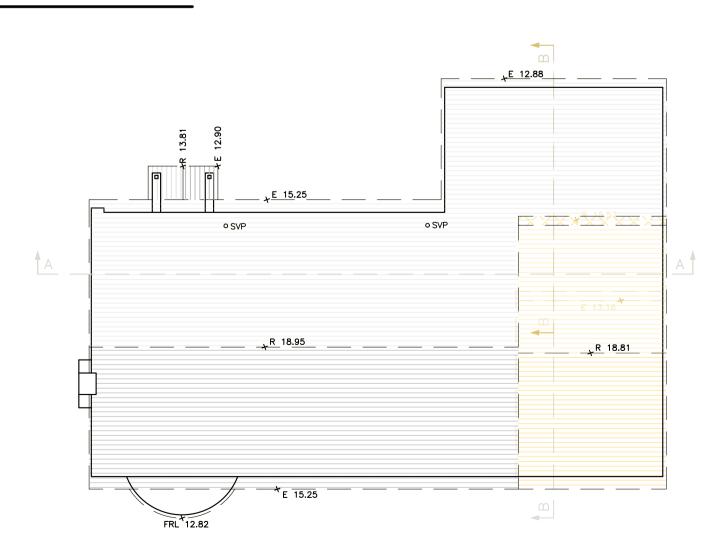

and has been sent to you in confidence and must not be reproduced or disclosed to third parties without our prior permission

Do not scale from this drawing except for planning purposes.

All dimensions are in millimeters except where noted otherwise.

Any surveyed information incorporated within this drawing cannot be guaranteed as accurate unless confirmed by a fixed dimension.

This drawing is to be read in conjunction with all the relevant consultants, suppliers and manufacturer drawings and information.











#### PROPOSED BLOCK PLAN 1:500

NB: Please note the accuracy and position of any boundary or public sewer line services within this extract cannot be guaranteed. No liability of any kind is accepted by AHoD for any error or omission.



#### PROPOSED FIRST FLOOR PLAN 1:50



PROPOSED ROOF PLAN 1:100



### PROPOSED SITE PLAN 1:200

#### REV C 21.02.24 Update Site Plan Detail

### Project Highclere Easebourne Lane Easebourne, West Sussex GU29 9AY Client

# HARWOOD

## Proposed First Floor Plan, Roof, Block & Site Plan



#### Knockhundred Row Midhurst West Sussex GU29 9DQ

#### 01730 858 460 hello@alchemyhouseofdesign.com

| Scale                   | as noted @ A1 Paper Siz | е |
|-------------------------|-------------------------|---|
| Date                    | October 2023            |   |
| Drawn                   | JAS                     |   |
| Checked                 | js                      |   |
| Status                  | Proposed                |   |
| Drawing No 2023-08-574- | Status Revisio 004 P C  | n |