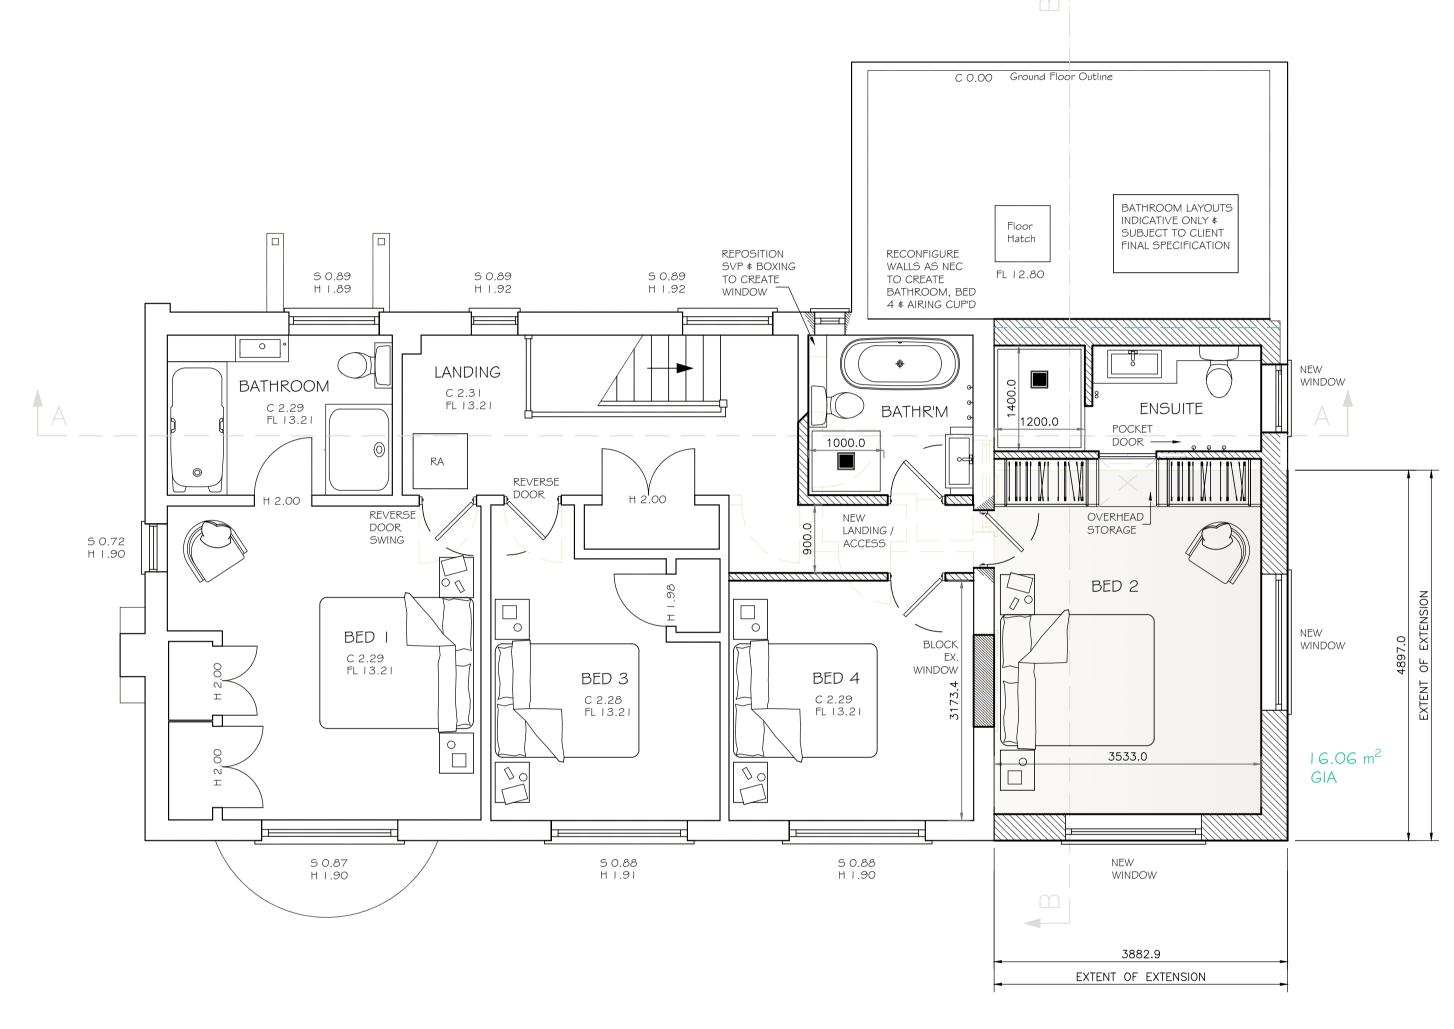

is drawing is the copyright of AHoD Ltd and has been sent to you in confidence and must not be reproduced or disclosed to third parties without our prior permission

Do not scale from this drawing except for planning purposes.

All dimensions are in millimeters except where noted otherwise.

Any surveyed information incorporated within this drawing cannot be guaranteed as accurate unless confirmed by a fixed dimension.

This drawing is to be read in conjunction with all the relevant consultants, suppliers and manufacturer drawings and information.











#### PROPOSED BLOCK PLAN 1:500

NB: Please note the accuracy and position of any boundary or public sewer line services within this extract cannot be guaranteed. No liability of any kind is accepted by AHoD for any error or omission.



#### PROPOSED FIRST FLOOR PLAN 1:50



PROPOSED ROOF PLAN 1:100



### PROPOSED SITE PLAN 1:200

#### REV C 21.02.24 Update Site Plan Detail

### Project Highclere Easebourne Lane Easebourne, West Sussex GU29 9AY Client

# HARWOOD

## Proposed First Floor Plan, Roof, Block & Site Plan



#### Knockhundred Row Midhurst West Sussex GU29 9DQ

#### 01730 858 460 hello@alchemyhouseofdesign.com

| Scale                   | as noted @ A1 Paper Siz | е |
|-------------------------|-------------------------|---|
| Date                    | October 2023            |   |
| Drawn                   | JAS                     |   |
| Checked                 | js                      |   |
| Status                  | Proposed                |   |
| Drawing No 2023-08-574- | Status Revisio 004 P C  | n |