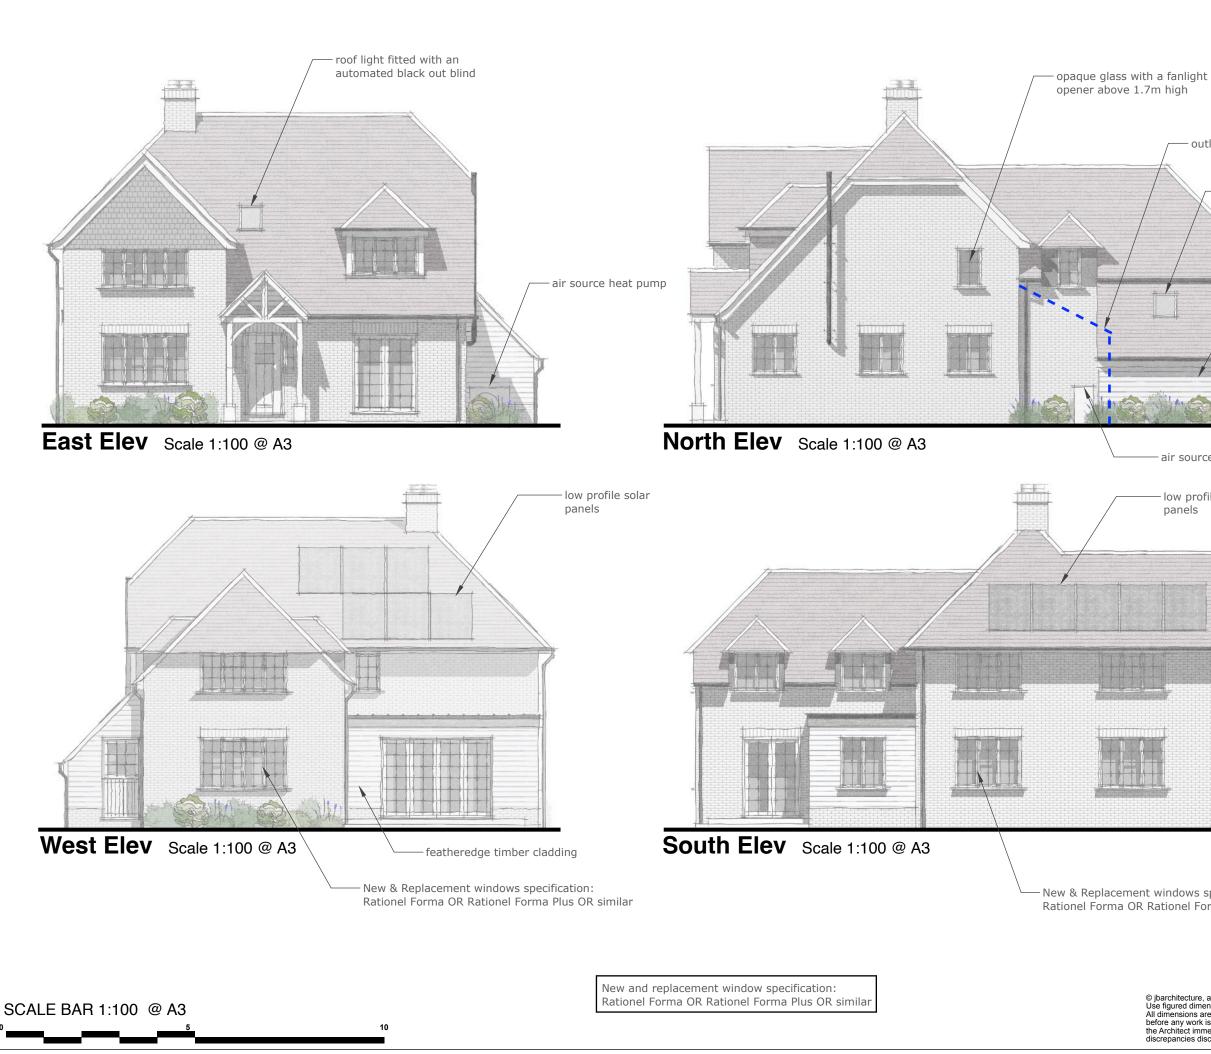

## PROPOSED - outline of existing lean-to roof light fitted with an automated black out blind - featheredge timber cladding air source heat pump low profile solar 12.02.24 В Amendments panels 27.11.23 А Amendments **JB ARCHITECTURE** The Bricks, Manor Farm Barns Chichester, West Sussex, PO20 7PL T:01243 785342 E: admin@jbarch.co.uk W: www.jbarch.co.uk Project Tree Tops, West Marden, Chichester, PO18 9EU Drawing Proposed Elevations New & Replacement windows specification: Rationel Forma OR Rationel Forma Plus OR similar Drawn By Scale @ A3 NSE Revision Date © jbarchitecture, all rights reserved. Use figured dimensions only. All dimensions are to be checked on site before any work is carried out. Please contact the Architect immediately regarding any discrepancies discovered on site. Aug 2023 В Drawing No. D6020 - DPA - 06