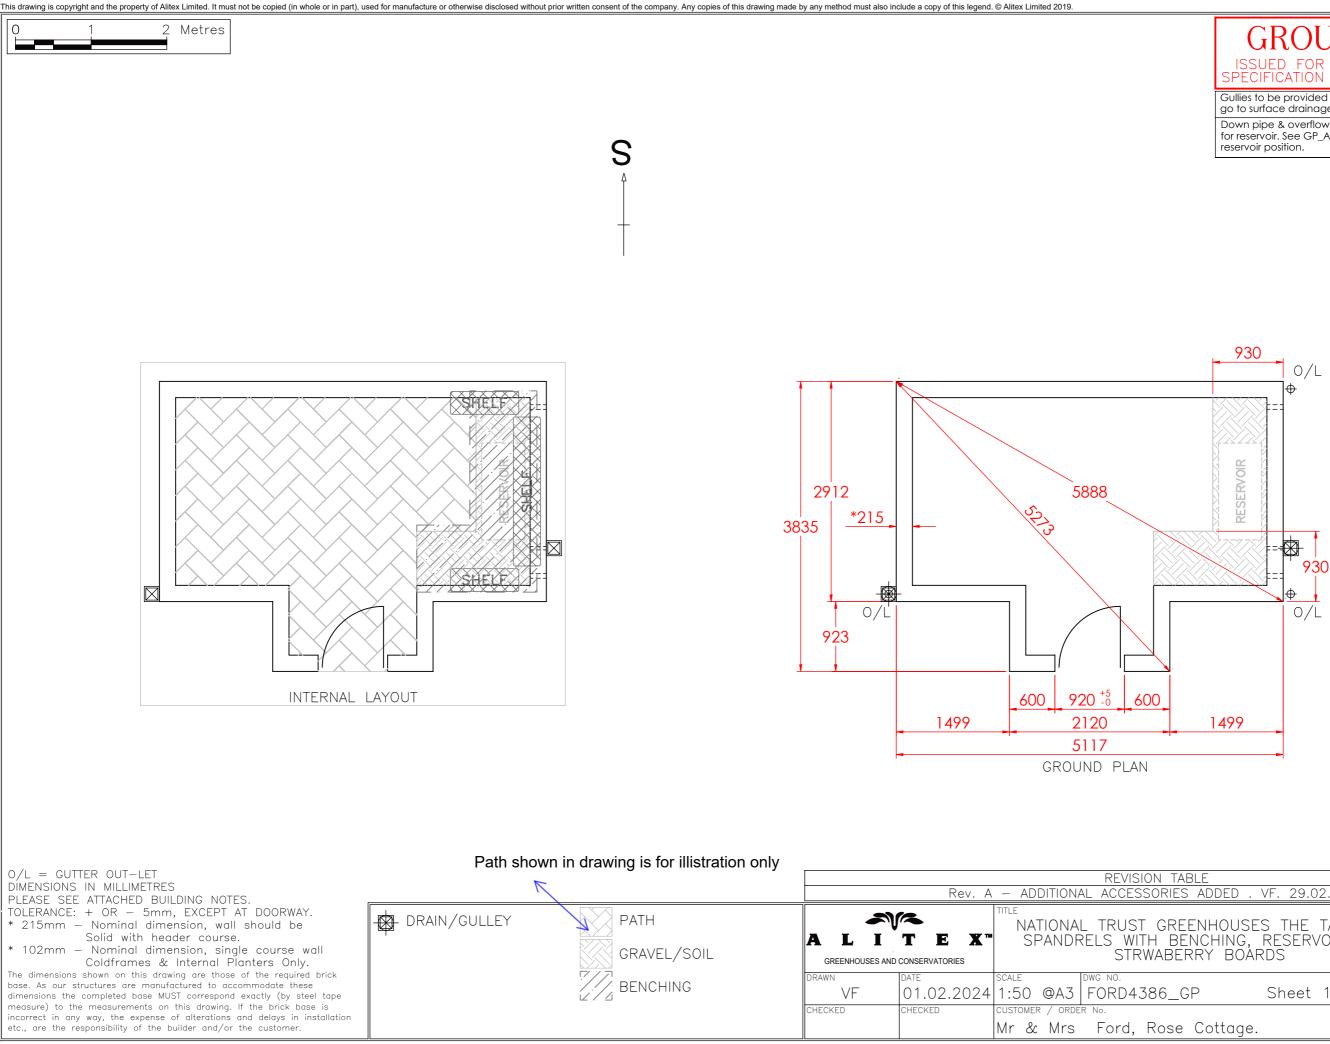

Down pipe & overflow pipe holes through gable end wall for reservoir. See GP\_ASSIST-024 for hole dimensions and

| TABLE                                 |           |        |     |          |                   |
|---------------------------------------|-----------|--------|-----|----------|-------------------|
| RIES ADDED .                          | VF. 29.02 | 2.2024 | 1   |          |                   |
| GREENHOUSE<br>BENCHING,<br>BERRY BOAF | RESERV    |        |     | 4        |                   |
| 6_GP                                  | Sheet     | 1 of   | 2   | rev<br>A | National          |
| ose Cottage.                          |           |        | 343 | 386      | National<br>Trust |