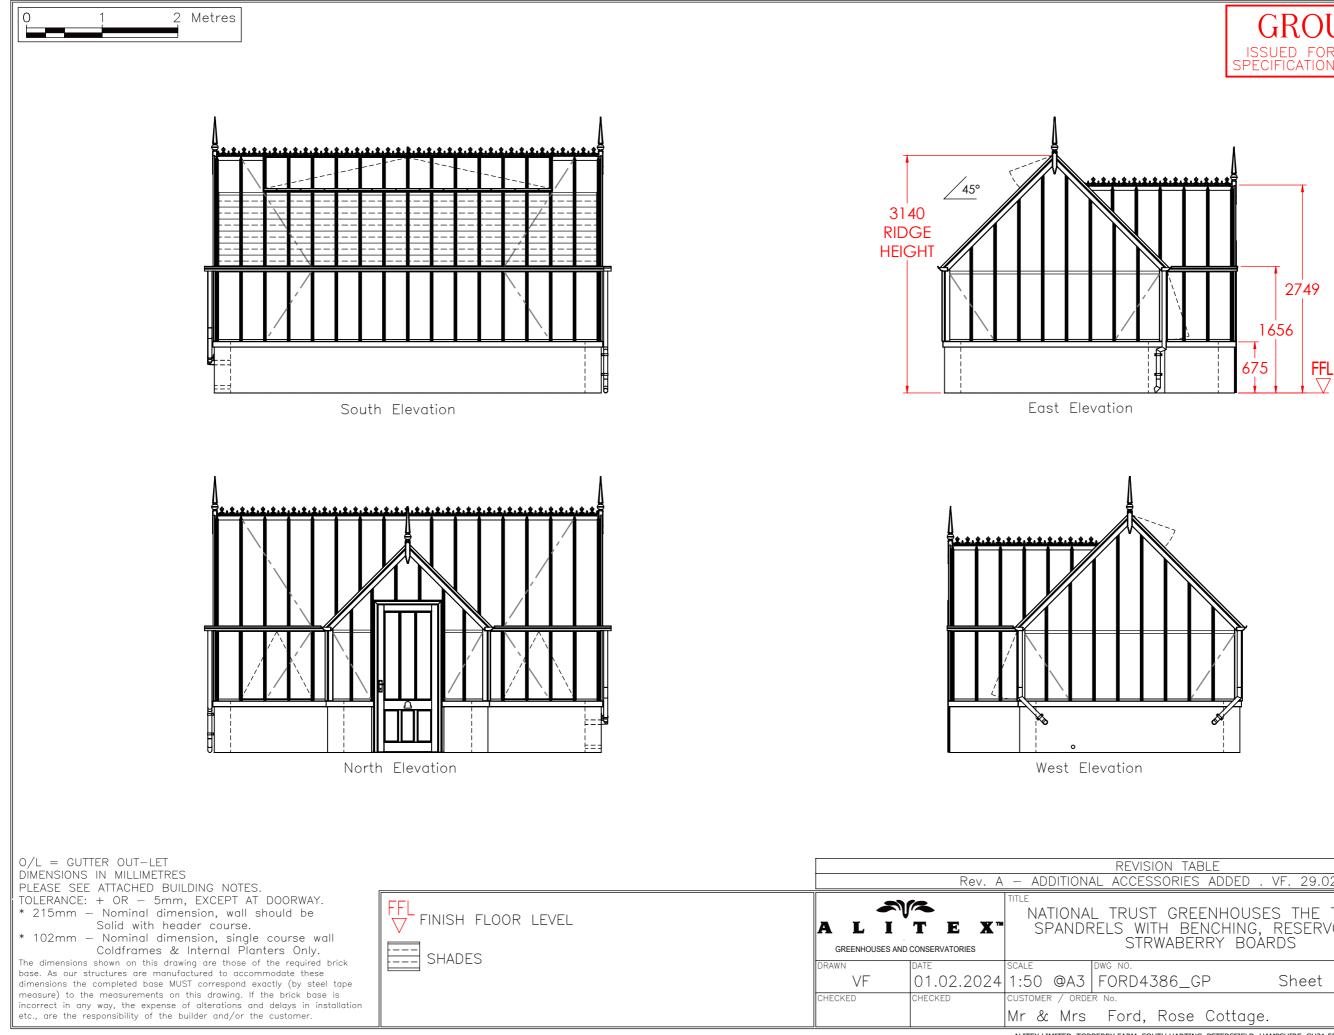

| TABLE<br>RIES ADDED .                 | VF. 29.0 | 2.2 | 024 |     |          |                   |
|---------------------------------------|----------|-----|-----|-----|----------|-------------------|
|                                       |          |     |     |     |          |                   |
| GREENHOUSE<br>BENCHING,<br>BERRY BOAI | RESERV   |     |     |     |          |                   |
| 6_GP                                  | Sheet    | 2   | of  | 2   | rev<br>A | National          |
| ose Cottage.                          |          |     |     | 343 |          | National<br>Trust |