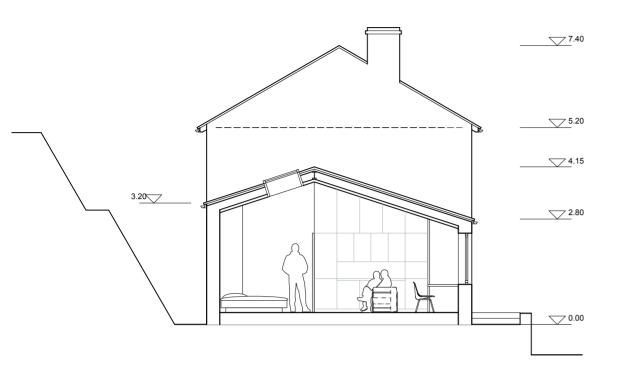

2 1 3 5 7 4 6 neighbouring property, 2 Hepton Edge the site, 4 Hepton Edge

## Proposed Section A





# Proposed North West Elevation

neighbouring property, 1 and 2 Hepton Edge, elevation opposite shown dotted



Proposed North East Elevation

- 1 concrete plain tile suitable for 18 degree roof pitch, colour to match existing roof
- 2 roof window
- 3 pvcu rainwater goods
- 4 red brick to match existing
- 5 brick soldier course above windows / doors
- 6 pvcu cladding
- 7 pvcu window / door
- 8 pvcu window with acid etched glass obscured glazing

### architectonic design Itd

drawing title: project reference: 907

06/02/24

Hepton Edge, Hebden Bridge Proposed Elevations and Section drawing number:025 A

1:100@A3

note: architectonic design ltd 11 old gate, hebden bridge hx7 6en t+01422 8