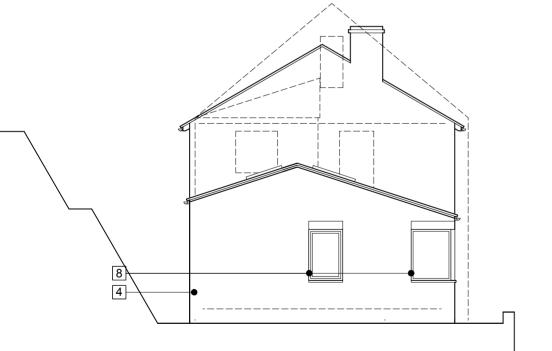

# Proposed North West Elevation

neighbouring property, 1 and 2 Hepton Edge, elevation opposite shown dotted

Proposed North East Elevation

- 1 concrete plain tile suitable for 18 degree roof pitch, colour to match existing roof
- 2 roof window
- 3 pvcu rainwater goods
- 4 red brick to match existing
- 5 brick soldier course above windows / doors
- 6 pvcu cladding
- 7 pvcu window / door
- 8 pvcu window with acid etched glass obscured glazing