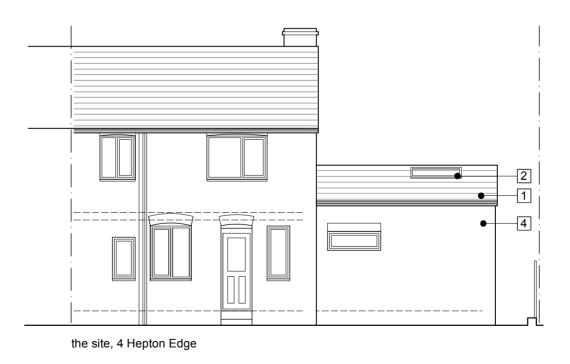

2 1 3 5 7 4 6 neighbouring property, 2 Hepton Edge the site, 4 Hepton Edge

# Proposed North West Elevation

neighbouring property, 1 and 2 Hepton Edge, elevation opposite shown dotted

Proposed North East Elevation

- 1 concrete plain tile suitable for 18 degree roof pitch, colour to match existing roof
- 2 roof window
- 3 pvcu rainwater goods
- 4 red brick to match existing
- 5 brick soldier course above windows / doors
- 6 pvcu cladding
- 7 pvcu window / door
- 8 pvcu window with acid etched glass obscured glazing