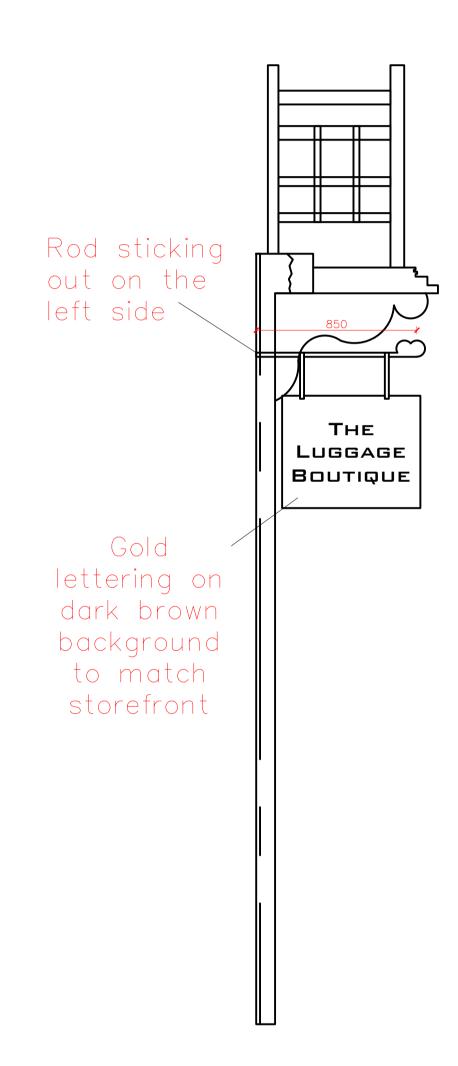

Store front elevation

Scale 1: 20

1:20 @ A1

Store front Side view - pole and balcony

Scale 1: 20

DRAWN BY:

| The Inside Story Interiors                          | CLIENT: | PROJECT:      |        | TITLE:      |
|-----------------------------------------------------|---------|---------------|--------|-------------|
| Michal Feldman Interior Designer                    | Shop    | XXX<br>London |        | Store front |
| 3 Limes Avenue London NW11 9TJ<br>Tel 07875 525 054 | DATE:   | SCALE:        | ISSUE: | PAGE NO.:   |