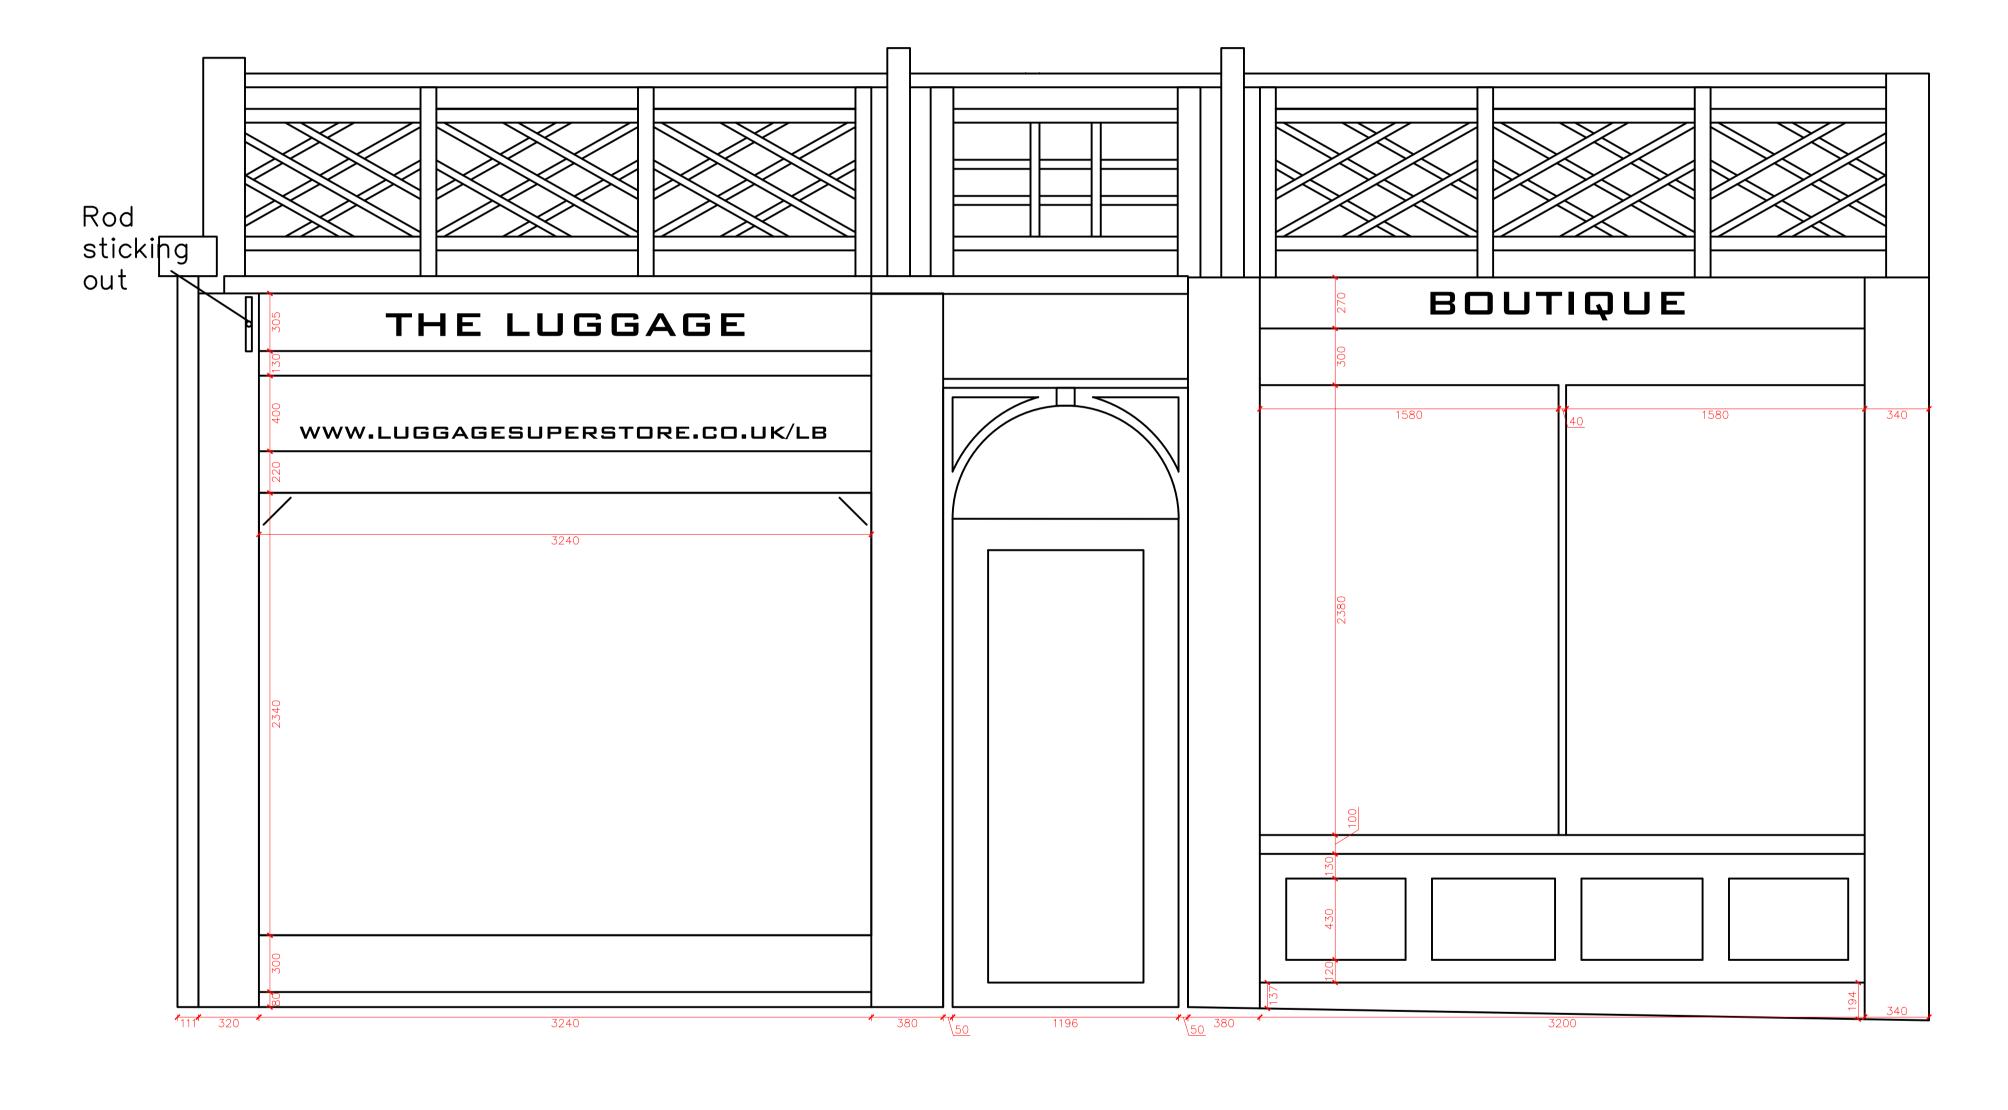

Store front elevation

Scale 1: 20

1:20 @ A1

Store front Side view - pole and balcony

Scale 1: 20

DRAWN BY:

| The Inside Story Interiors                          | CLIENT: | PROJECT:      |        | TITLE:      |
|-----------------------------------------------------|---------|---------------|--------|-------------|
| Michal Feldman Interior Designer                    | Shop    | XXX<br>London |        | Store front |
| 3 Limes Avenue London NW11 9TJ<br>Tel 07875 525 054 | DATE:   | SCALE:        | ISSUE: | PAGE NO.:   |