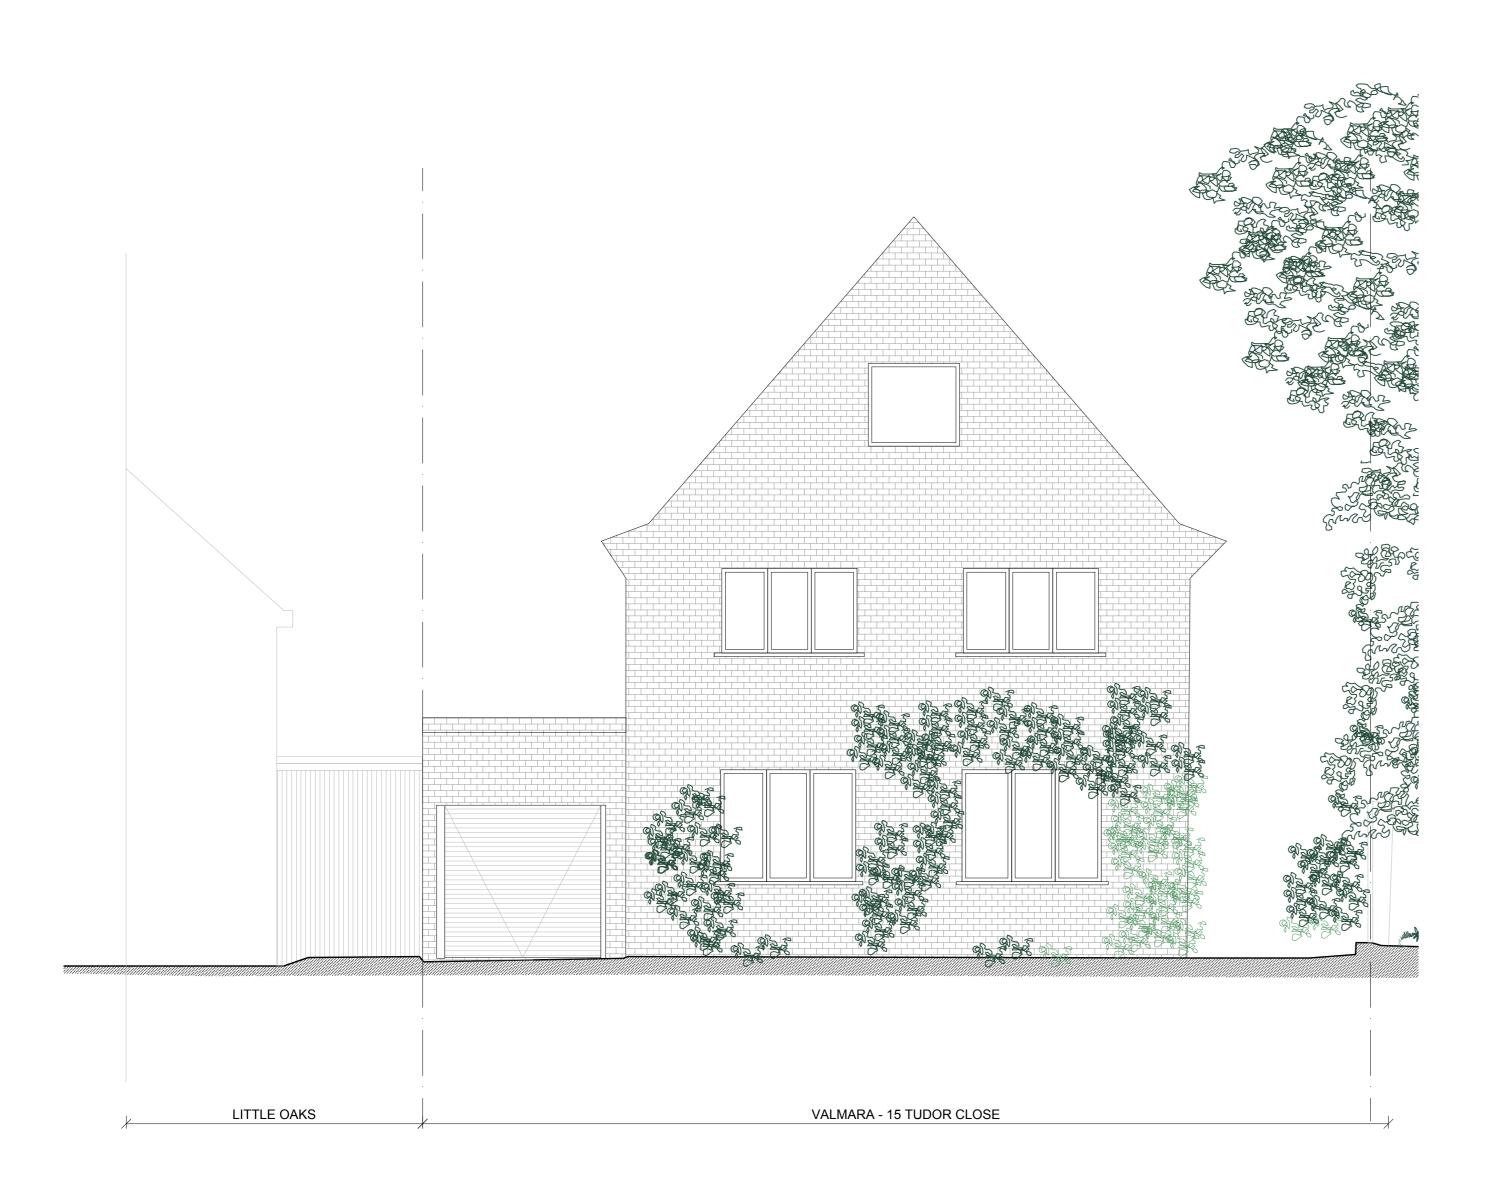

existing side elevation 1

2 existing side elevation 2

0m 1:100@A3

2

notes

All information subject to design development and site verification.

This drawing is the property of ROAR CR Ltd. No disclosure or copy of it may be made without written permission. This drawing is for planning purposes only, no guarantee is given to its accuracy or correctness and is subject to site verification.

project 15 TUDOR CLOSE NW7 2BG MILL HILL

client ELLIOT AND TASH STERN

architect

ROAR

drawing title

5

existing side elevations

| scale at A1 | scale at A3 | date  |
|-------------|-------------|-------|
| 1:50        | 1:100       | 03.23 |
| job no.     | drawing     | rev.  |
| 191         | X201        | _     |