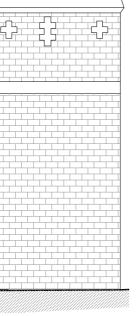

1 existing front elevation

2 existing rear elevation

0m 1:100@A3

2

notes

All information subject to design development and site verification.

This drawing is the property of ROAR CR Ltd. No disclosure or copy of it may be made without written permission. This drawing is for planning purposes only, no guarantee is given to its accuracy or correctness and is subject to site verification.

project 15 TUDOR CLOSE NW7 2BG MILL HILL

client ELLIOT AND TASH STERN

architect

ROAR

5

drawing title

existing elevations

| scale at A1 | scale at A3 | date  |
|-------------|-------------|-------|
| 1:50        | 1:100       | 03.23 |
| job no.     | drawing     | rev.  |
| 191         | X200        | _     |