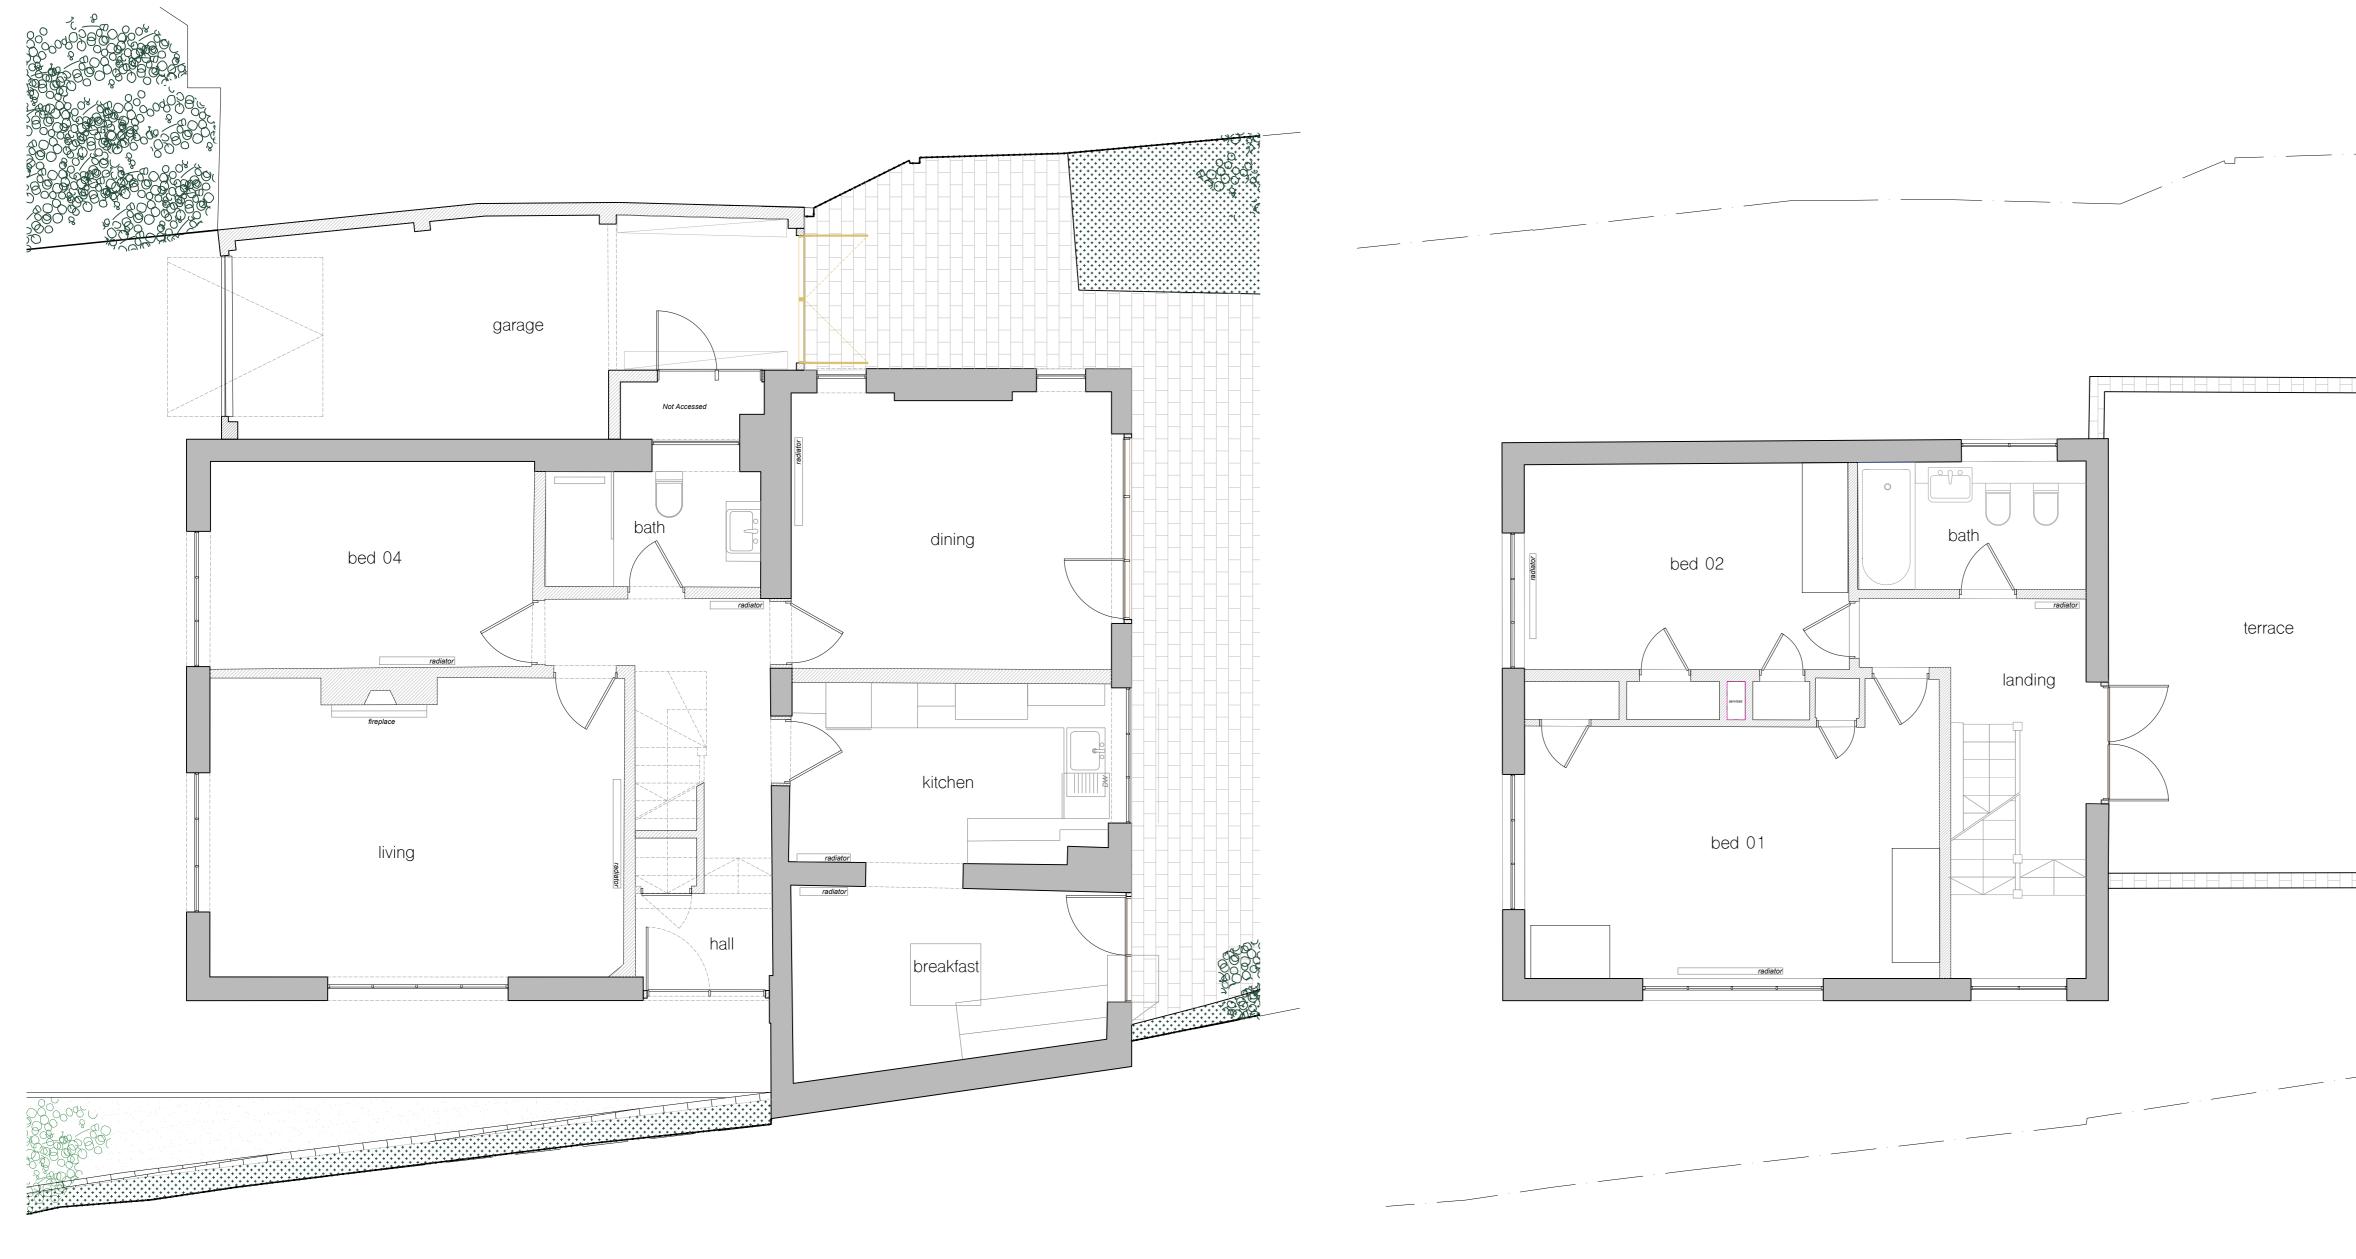

1 existing ground floor plan

existing first floor plan

PLANMAG

notes

All information subject to design development and site verification.

This drawing is the property of ROAR CR Ltd. No disclosure or copy of it may be made without written permission. This drawing is for planning purposes only, no guarantee is given to its accuracy or correctness and is subject to site verification.

project 15 TUDOR CLOSE NW7 2BG MILL HILL

client ELLIOT AND TASH STERN

architect

ROAR

drawing title

existing ground and first floor plan

| scale at A1 | scale at A3 | date  |
|-------------|-------------|-------|
| 1:50        | 1:100       | 03.23 |
| job no.     | drawing     | rev.  |
| 191         | X100        | -     |