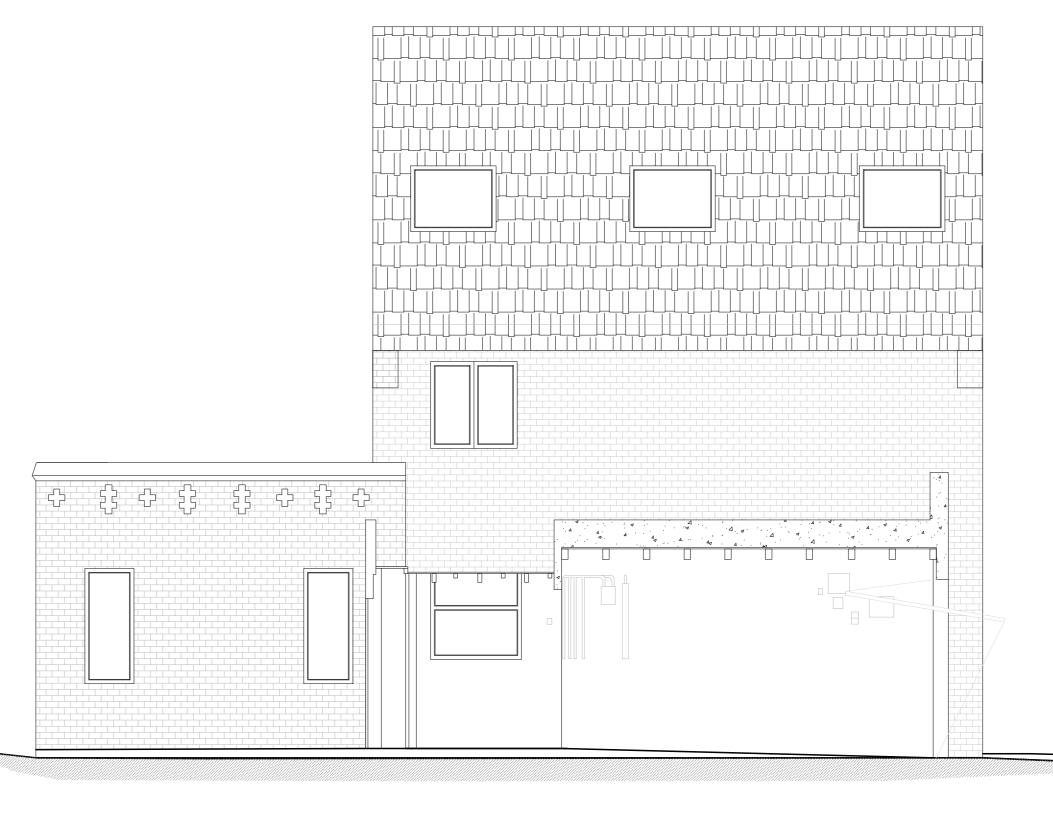

existing side elevation 1

2 existing side elevation 2

0m 1:100@A3

2

notes

All information subject to design development and site verification.

This drawing is the property of ROAR CR Ltd. No disclosure or copy of it may be made without written permission. This drawing is for planning purposes only, no guarantee is given to its accuracy or correctness and is subject to site verification.

project 15 TUDOR CLOSE NW7 2BG MILL HILL

client ELLIOT AND TASH STERN

architect

ROAR

drawing title

5

existing side elevations

| scale at A1 | scale at A3 | date  |
|-------------|-------------|-------|
| 1:50        | 1:100       | 03.23 |
| job no.     | drawing     | rev.  |
| 191         | X201        | _     |