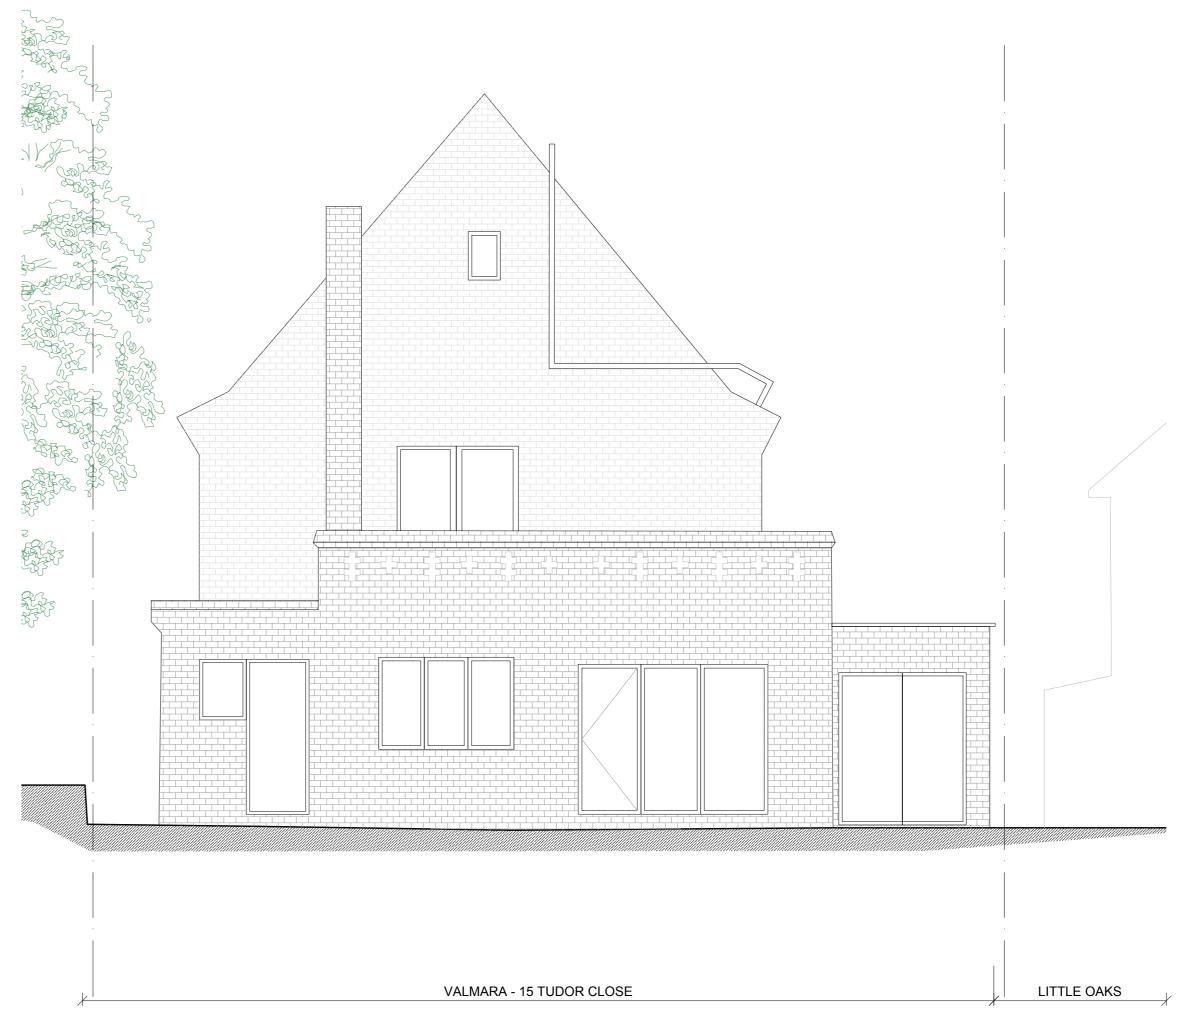

existing side elevation 1

2 existing side elevation 2

0m 1:100@A3

2

notes

All information subject to design development and site verification.

This drawing is the property of ROAR CR Ltd. No disclosure or copy of it may be made without written permission. This drawing is for planning purposes only, no guarantee is given to its accuracy or correctness and is subject to site verification.

project 15 TUDOR CLOSE NW7 2BG MILL HILL

client ELLIOT AND TASH STERN

architect

ROAR

drawing title

5

existing side elevations

| scale at A1 | scale at A3 | date  |
|-------------|-------------|-------|
| 1:50        | 1:100       | 03.23 |
| job no.     | drawing     | rev.  |
| 191         | X201        | _     |