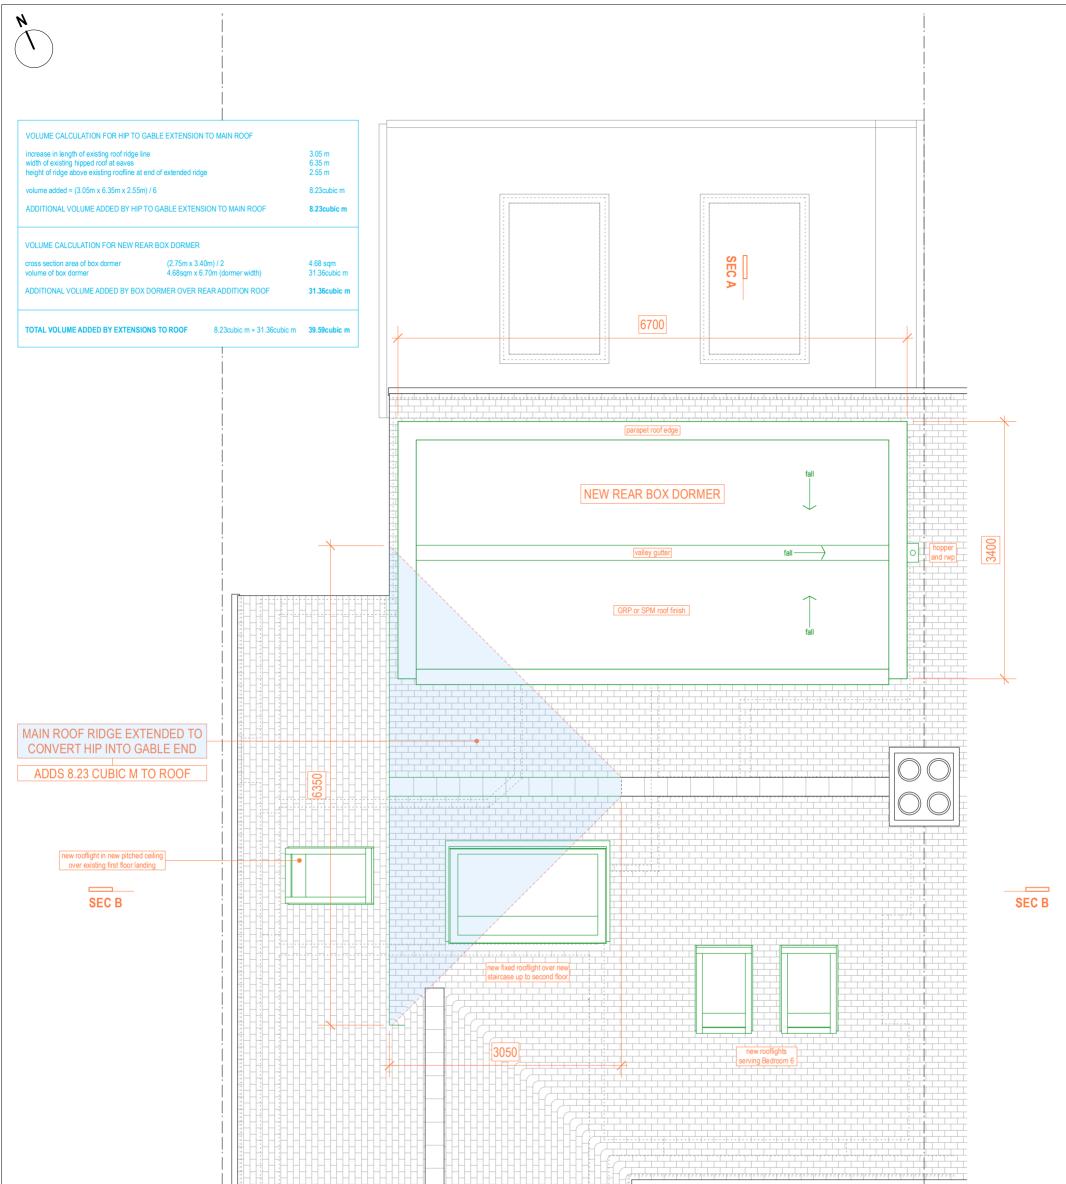

| <b>0m</b> 0.25m 0.5m 0.75m <b>1m 2m</b> |  | 19 BATCLIFFE DRIVE<br>Far Headingley<br>Leeds<br>LSS 30B<br>Mo77760 254610<br>E-RUS@RUSSELHUNTARCHTECTS.CO.UK | 21 St Marys Avenue, London, N3 1SN                        |
|-----------------------------------------|--|---------------------------------------------------------------------------------------------------------------|-----------------------------------------------------------|
|                                         |  | 19 BATCLIFFE DRIVE<br>FAR HEADMOLEY<br>LEEDS                                                                  | REV NOTE DATE BY                                          |
|                                         |  | 19 BATCLIFFE DRIVE